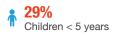

## **Highlights**

- In November 2019, the Ministry of Public Health and Population of Yemen reported a total 49 403 suspected cholera cases including 16 related deaths (case fatality rate: 0.03%), from 22 governorates.
- The cumulative number of suspected cholera cases reported in Yemen since October 2016 to November 2019 is 2 236 570 including 3886 related deaths, with a case fatality rate of 0.17%. The country experienced a second wave of this outbreak from 27 April 2017. The total number of suspected cholera cases reported during the second wave were 2 210 743 including 3757 related deaths with a case fatality rate of 0.17%.
- Since January 2019, a total of 9656 stool specimens were tested. Out of these, 5292 were laboratory confirmed for Vibrio cholerae.
- The 5 governorates with the highest cumulative attack rate per 10 000 are Amran (1680.76), Al Mahwit (1578.22), Sana'a (1467.65), Al Bayda (1176.89) and Al Hudaydah (1026.21). The national attack rate is 784.86 per 10 000. The Governorates with high numbers of deaths are Hajjah (577), Ibb (501), Al Hudaydah (402) and Taizz (328).