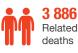

## **Highlights**

- In November 2019, the Ministry of Public Health and Population of Yemen reported a total 49 403 suspected cholera cases including 16 related deaths (case fatality rate: 0.03%), from 22 governorates.
- The cumulative number of suspected cholera cases reported in Yemen since October 2016 to November 2019 is 2 236 570 including 3886 related deaths, with a case fatality rate of 0.17%. The country experienced a second wave of this outbreak from 27 April 2017. The total number of suspected cholera cases reported during the second wave were 2 210 743 including 3757 related deaths with a case fatality rate of 0.17%.
- Since January 2019, a total of 9656 stool specimens were tested. Out of these, 5292 were laboratory confirmed for Vibrio cholerae.
- The 5 governorates with the highest cumulative attack rate per 10 000 are Amran (1680.76), Al Mahwit (1578.22), Sana'a (1467.65), Al Bayda (1176.89) and Al Hudaydah (1026.21). The national attack rate is 784.86 per 10 000. The Governorates with high numbers of deaths are Hajjah (577), Ibb (501), Al Hudaydah (402) and Taizz (328).