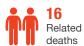

## **Highlights**

- In November 2019, the Ministry of Public Health and Population of Yemen reported a total 49 403 suspected cholera cases including 16 related deaths (case fatality rate: 0.03%), from 22 governorates.
- The cumulative number of suspected cholera cases reported in Yemen since October 2016 to November 2019 is 2 236 570 including 3886 related deaths, with a case fatality rate of 0.17%. The country experienced a second wave of this outbreak from 27 April 2017. The total number of suspected cholera cases reported during the second wave were 2 210 743 including 3757 related deaths with a case fatality rate of 0.17%.
- Since January 2019, a total of 9656 stool specimens were tested. Out of these, 5292 were laboratory confirmed for Vibrio cholerae.
- The 5 governorates with the highest cumulative attack rate per 10 000 are Amran (1680.76), Al Mahwit (1578.22), Sana'a (1467.65), Al Bayda (1176.89) and Al Hudaydah (1026.21). The national attack rate is 784.86 per 10 000. The Governorates with high numbers of deaths are Hajjah (577), Ibb (501), Al Hudaydah (402) and Taizz (328).