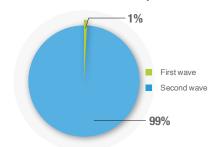

## **Highlights**

- In November 2019, the Ministry of Public Health and Population of Yemen reported a total 49 403 suspected cholera cases including 16 related deaths (case fatality rate: 0.03%), from 22 governorates.
- The cumulative number of suspected cholera cases reported in Yemen since October 2016 to November 2019 is 2 236 570 including 3886 related deaths, with a case fatality rate of 0.17%. The country experienced a second wave of this outbreak from 27 April 2017. The total number of suspected cholera cases reported during the second wave were 2 210 743 including 3757 related deaths with a case fatality rate of 0.17%.
- Since January 2019, a total of 9656 stool specimens were tested. Out of these, 5292 were laboratory confirmed for Vibrio cholerae.
- The 5 governorates with the highest cumulative attack rate per 10 000 are Amran (1680.76), Al Mahwit (1578.22), Sana'a (1467.65), Al Bayda (1176.89) and Al Hudaydah (1026.21). The national attack rate is 784.86 per 10 000. The Governorates with high numbers of deaths are Hajjah (577), Ibb (501), Al Hudaydah (402) and Taizz (328).

## Cholera cases reported in Yemen by epidemic wave, October 2016 – November 2019 (n= 2 236 570)

Cholera cases and Case fatality rates by governorate in Yemen, 27 April 2017 – 30 November 2019 (second wave)