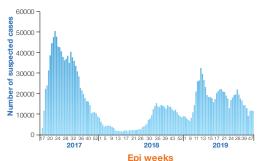

Epidemic curve of cholera cases in Yemen, October 2016 - 26 April 2017 (First wave)

Epi weeks

Epidemic curve of cholera cases in Yemen, 27 April 2017 – 30 November 2019 (Second wave)

**Cumulative key figures, October 2016 – November 2019** 

## **Highlights**

- In November 2019, the Ministry of Public Health and Population of Yemen reported a total 49 403 suspected cholera cases including 16 related deaths (case fatality rate: 0.03%), from 22 governorates.
- The cumulative number of suspected cholera cases reported in Yemen since October 2016 to November 2019 is 2 236 570 including 3886 related deaths, with a case fatality rate of 0.17%. The country experienced a second wave of this outbreak from 27 April 2017. The total number of suspected cholera cases reported during the second wave were 2 210 743 including 3757 related deaths with a case fatality rate of 0.17%.
- Since January 2019, a total of 9656 stool specimens were tested. Out of these, 5292 were laboratory confirmed for Vibrio cholerae.
- The 5 governorates with the highest cumulative attack rate per 10 000 are Amran (1680.76), Al Mahwit (1578.22), Sana'a (1467.65), Al Bayda (1176.89) and Al Hudaydah (1026.21). The national attack rate is 784.86 per 10 000. The Governorates with high numbers of deaths are Hajjah (577), Ibb (501), Al Hudaydah (402) and Taizz (328).