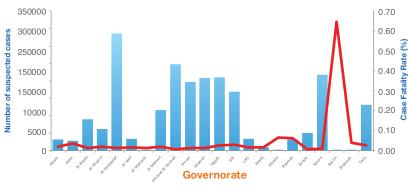

## Cholera cases reported in Yemen by epidemic wave, October 2016 – November 2019 (n= 2 236 570)

Cholera cases and Case fatality rates by governorate in Yemen, 27 April 2017 – 30 November 2019 (second wave)

## Cholera cases and deaths reported during the second wave by governorate, 27 April 2017 – 30 November 2019

| Governorate                       | Cases     | Deaths | CFR (%) | Cumulative attack<br>rate (per 10 000) |
|-----------------------------------|-----------|--------|---------|----------------------------------------|
| Abyan                             | 31 208    | 64     | 0.21    | 540.32                                 |
| Aden                              | 28 646    | 102    | 0.36    | 304.61                                 |
| Al Bayda                          | 90 074    | 103    | 0.11    | 1176.89                                |
| Al Dhale'e                        | 61 151    | 115    | 0.19    | 822.51                                 |
| Al Hudaydah                       | 336 643   | 402    | 0.12    | 1026.21                                |
| Al Jawf                           | 33 225    | 51     | 0.16    | 568.50                                 |
| Al Maharah                        | 1685      | 2      | 0.12    | 111.08                                 |
| Al Mahwit                         | 116 941   | 219    | 0.19    | 1578.22                                |
| Amanat Al Asimah                  | 248 262   | 181    | 0.07    | 855.49                                 |
| Amran                             | 196 250   | 263    | 0.14    | 1680.76                                |
| Dhamar                            | 208 548   | 288    | 0.14    | 1021.94                                |
| Hajjah                            | 209 996   | 577    | 0.28    | 878.22                                 |
| lbb                               | 169 326   | 501    | 0.30    | 566.36                                 |
| Lahj                              | 32 799    | 54     | 0.16    | 321.77                                 |
| Marib                             | 9415      | 16     | 0.18    | 258.64                                 |
| Moklla                            | 1346      | 9      | 0.70    | 30.09                                  |
| Raymah                            | 31 432    | 195    | 0.63    | 510.99                                 |
| Marib Moklla Raymah Sa'ada Sana'a | 51 446    | 36     | 0.07    | 548.61                                 |
| Sana'a                            | 217 962   | 237    | 0.11    | 1467.65                                |
| Say'on                            | 62        | 4      | 7.55    | 1.62                                   |
| Shabwah                           | 2 658     | 10     | 0.38    | 43.47                                  |
| Taizz                             | 131 668   | 328    | 0.25    | 434.57                                 |
| Total                             | 2 210 743 | 3 757  | 0.17    | 784.86                                 |