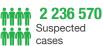

## **Highlights**

- In November 2019, the Ministry of Public Health and Population of Yemen reported a total 49 403 suspected cholera cases including 16 related deaths (case fatality rate: 0.03%), from 22 governorates.
- The cumulative number of suspected cholera cases reported in Yemen since October 2016 to November 2019 is 2 236 570 including 3886 related deaths, with a case fatality rate of 0.17%. The country experienced a second wave of this outbreak from 27 April 2017. The total number of suspected cholera cases reported during the second wave were 2 210 743 including 3757 related deaths with a case fatality rate of 0.17%.
- Since January 2019, a total of 9656 stool specimens were tested. Out of these, 5292 were laboratory confirmed for Vibrio cholerae.
- The 5 governorates with the highest cumulative attack rate per 10 000 are Amran (1680.76), Al Mahwit (1578.22), Sana'a (1467.65), Al Bayda (1176.89) and Al Hudaydah (1026.21). The national attack rate is 784.86 per 10 000. The Governorates with high numbers of deaths are Hajjah (577), Ibb (501), Al Hudaydah (402) and Taizz (328).