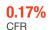

## **Highlights**

- In November 2019, the Ministry of Public Health and Population of Yemen reported a total 49 403 suspected cholera cases including 16 related deaths (case fatality rate: 0.03%), from 22 governorates.
- The cumulative number of suspected cholera cases reported in Yemen since October 2016 to November 2019 is 2 236 570 including 3886 related deaths, with a case fatality rate of 0.17%. The country experienced a second wave of this outbreak from 27 April 2017. The total number of suspected cholera cases reported during the second wave were 2 210 743 including 3757 related deaths with a case fatality rate of 0.17%.
- Since January 2019, a total of 9656 stool specimens were tested. Out of these, 5292 were laboratory confirmed for Vibrio cholerae.
- The 5 governorates with the highest cumulative attack rate per 10 000 are Amran (1680.76), Al Mahwit (1578.22), Sana'a (1467.65), Al Bayda (1176.89) and Al Hudaydah (1026.21). The national attack rate is 784.86 per 10 000. The Governorates with high numbers of deaths are Hajjah (577), Ibb (501), Al Hudaydah (402) and Taizz (328).