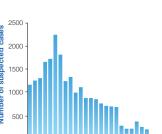

Epidemic curve of cholera cases in Yemen, October 2016 - 26 April 2017 (First wave)

Epi weeks

Epidemic curve of cholera cases in Yemen, 27 April 2017 – 30 November 2019 (Second wave)

**Cumulative key figures, October 2016 – November 2019** 

Last 4 weeks key figures, November 2019

49 403 Suspected cases

0.03% CFR

Distribution of suspected cholera cases in Yemen, January 2017 – November 2019