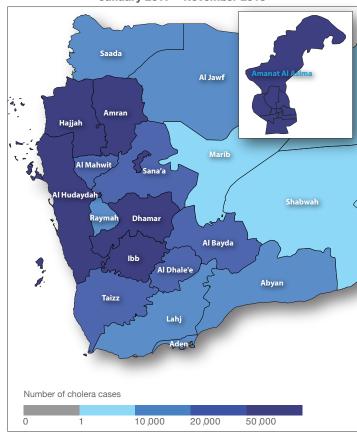

Last 4 weeks key figures, November 2019

49 403 Suspected cases

0.03% CFR

Distribution of suspected cholera cases in Yemen, January 2017 – November 2019