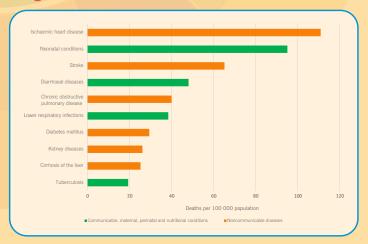

|      |

## Distribution of causes of death among children aged < 5 years (%)



## Neonatal, infant and under-5 mortality rates per 1000 live births



### Selected determinants of health

| Population living in urban areas (%) (2021)                                                | 37.0 |
|--------------------------------------------------------------------------------------------|------|
| Annual GDP growth (%) (2021)                                                               | 6.5  |
| Population growth rate (%) (2020)                                                          | 2.0  |
| Children aged < 5 years with pneumonia symptoms taken to a health care provider (%) (2018) | 71.0 |

## Top 10 causes of death for both sexes and all ages (2019)







## Selected health-related SDG indicators

| NO<br>POVERTYPopulation below the<br>international poverty line<br>(2017) (%)Proportion of employed<br>population below the<br>international poverty line<br>15+ (%) (ILO modelled<br>estimate, 2019)