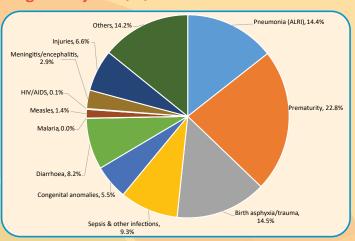

| Antenatal care visits (4+ visits) (2018)                                                     | 51.4 |
| Measles immunization coverage among 1-year olds<br>(%) (2021)                                | 81.0 |
| Tuberculosis treatment coverage rate (2021)                                                  | 55.0 |
| DTP3-containing vaccine/pentavalent coverage<br>among 1-year olds (%) (2021)                 | 83.0 |
| Out-of-pocket expenditure as p <mark>ercentage of current health expenditure (2017)</mark>   | 56.0 |
| Domestic general government health expenditure as % of general government expenditure (2021) | 5.0  |
|                                                                                              |      |

## Distribution of causes of death among children aged < 5 years (%)



## Neonatal, infant and under-5 mortality rates per 1000 live births



### Selected determinants of health

| Population living in urban areas (%) (2021)                                                | 37.0 |
|--------------------------------------------------------------------------------------------|------|
| Annual GDP growth (%) (2021)                                                               | 6.5  |
| Population growth rate (%) (2020)                                                          | 2.0  |
| Children aged < 5 years with pneumonia symptoms taken to a health care provider (%) (2018) | 71.0 |

## Top 10 causes of death for both sexes and all ages (2019)







## Selected health-related SDG indicators

| NO<br>POVERTYPopulation below the<br>international poverty line<b