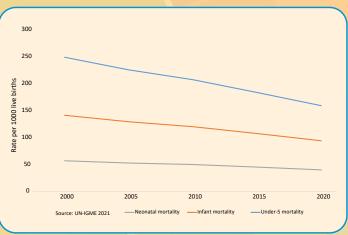

## Neonatal, infant and under-5 mortality rates per 1000 live births

## Key health indicators

| Indicator                                                                                                                      | Male  | Female | Total |
|--------------------------------------------------------------------------------------------------------------------------------|-------|--------|-------|
| Life expectancy at birth in years (2019)                                                                                       | 64.6  | 66.7   | 65.6  |
| Healthy life expectancy (HALE) at birth (years) (2019)                                                                         | 56.9  | 56.8   | 56.9  |
| Healthy life expectancy (HALE) at 60 (years) (2019)                                                                            | 12.6  | 12.5   | 12.6  |
| Maternal mortality ratio (deaths per 100 000 live births)<br>(UN-MMEIG 2020 estimate)                                          | —     | —      | 154.0 |
| Neonatal mortality rate (deaths per 1000 live births)<br>(UN-IGME 2021 estimate)                                               |       |        | 39.4  |
| Infant mortality rate (deaths per 1000 live births)<br>(UN-IGME 2021 estimate)                                                 | 57.4  | 47.8   | 52.7  |
| Under-5 mortality rate (deaths per 1000 live births)<br>(UN-IGME 2021 estimate)                                                | 67.5  | 58.8   | 63.3  |
| Tobacco use among persons 15+ years (%) (2019)                                                                                 | 34.3  | 7.8    | 21.0  |
| Overweight (18+ years) (%) (2016)                                                                                              |       |        | 41.3  |
| Obesity (18+ years) (%) (2016)                                                                                                 |       |        | 14.9  |
| Raised blood pressure among persons 18+ years (%) (2017)                                                                       |       |        | 46.2  |
| Raised blood glucose among persons 18+ years (%) (2017)                                                                        |       |        | 26.3  |
| Raised cholesterol among persons 18+ years (%) (year)                                                                          |       |        |       |
| Mortality between exact ages 30 and 70 from cardiovascular disease, cancer, diabetes or chronic respiratory disease (%) (2019) | 31.8  | 26.8   | 29.4  |
| Cancer incidence per 100 000 (2020)                                                                                            | 107.0 | 113.7  | 110.4 |