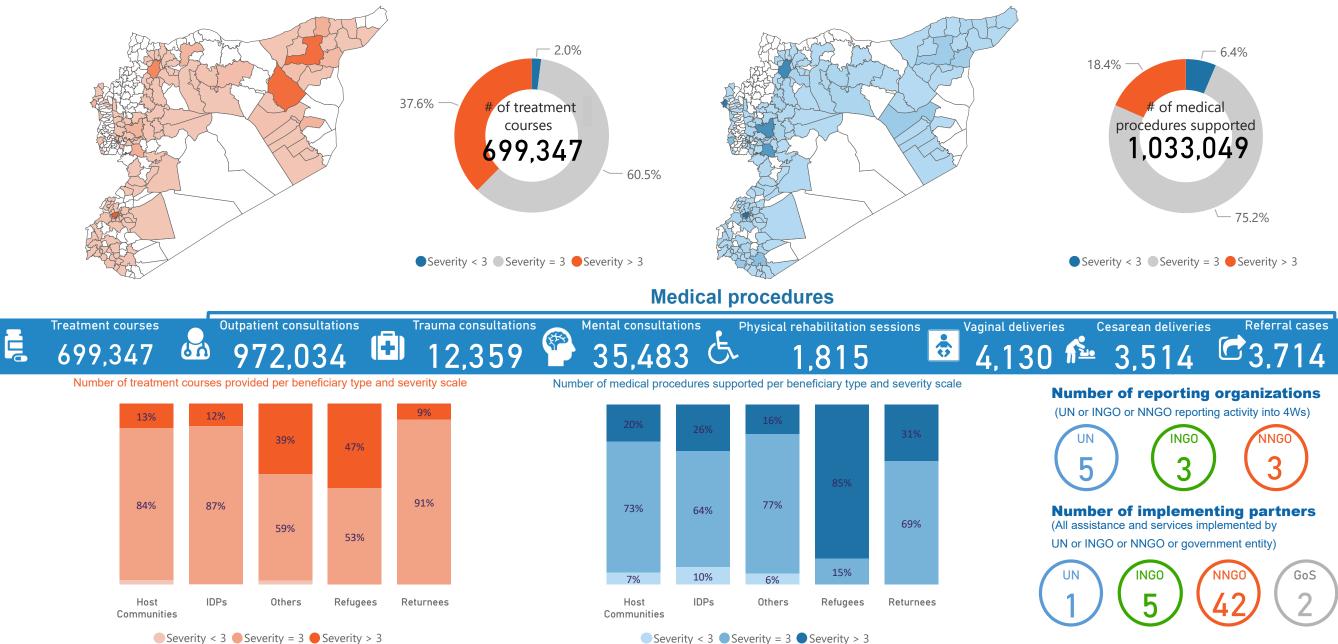

## HEALTH Health Sector | Summary of HRP key indicators reported through the 4Ws, October 2020 SECTOR Syria

Number of treatment courses provided, at sub district level

Number of medical procedures supported, at sub district level

Severity < 3 Severity = 3 Severity > 3

The boundaries and names shown and the designations used on this map do not imply the expression of any opinion whatsoever on the part of the World Health Organization concerning the legal status of any country

territory, city or area or of its authorities, or concerning the delimitation of its frontiers or boundaries. Dotted and dashed lines on maps represent approximate border lines for which there may not yet be full agreement