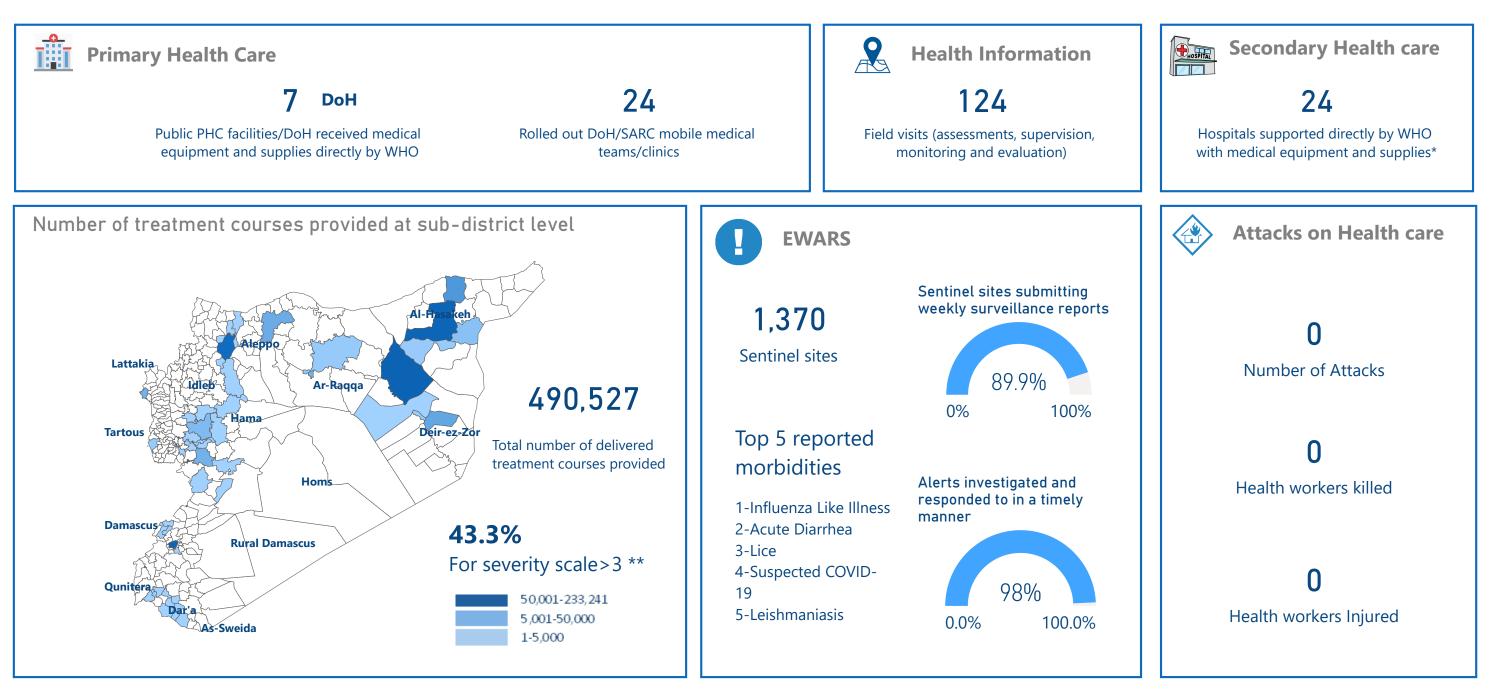

\*Other undefined hospitals are supported indirectly throughout MoH and MoHE at central level

\*\* Data source: Severity scale January 2020

The boundaries and names shown and the designations used on this map do not imply the expression of any opinion whatsoever on the part of the World Health Organization concerning the legal status of any country, territory, city or area or of its authorities, or concerning the delimitation of its frontiers or boundaries. Dotted and dashed lines on maps represent approximate border lines for which there may not yet be full agreement

Data source: WHO programs, 4Ws Map production: Health Information Management Unit, Country office, Syrian Arab Republic