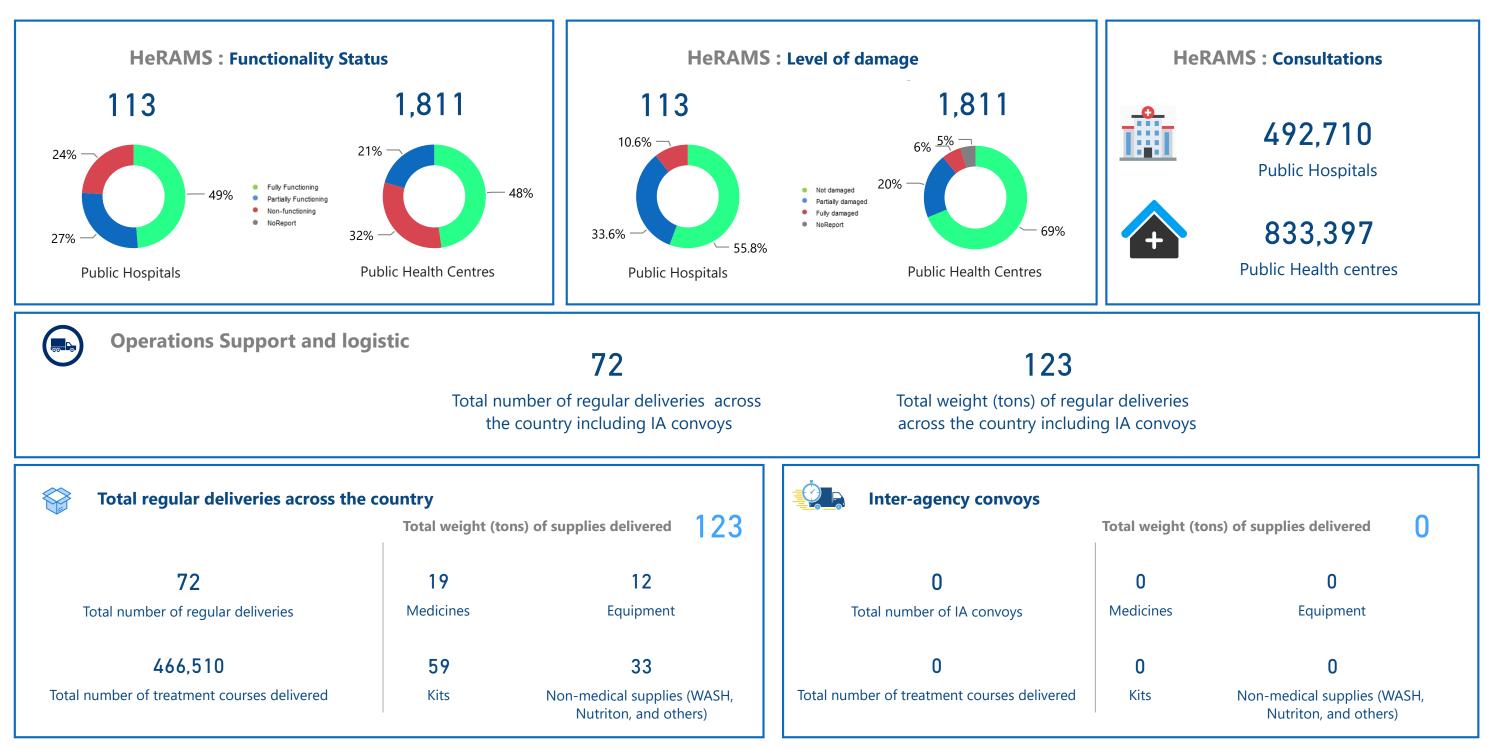

Data source: WHO programs, 4Ws Map production: Health Information Management Unit, Country office, Syrian Arab Republic