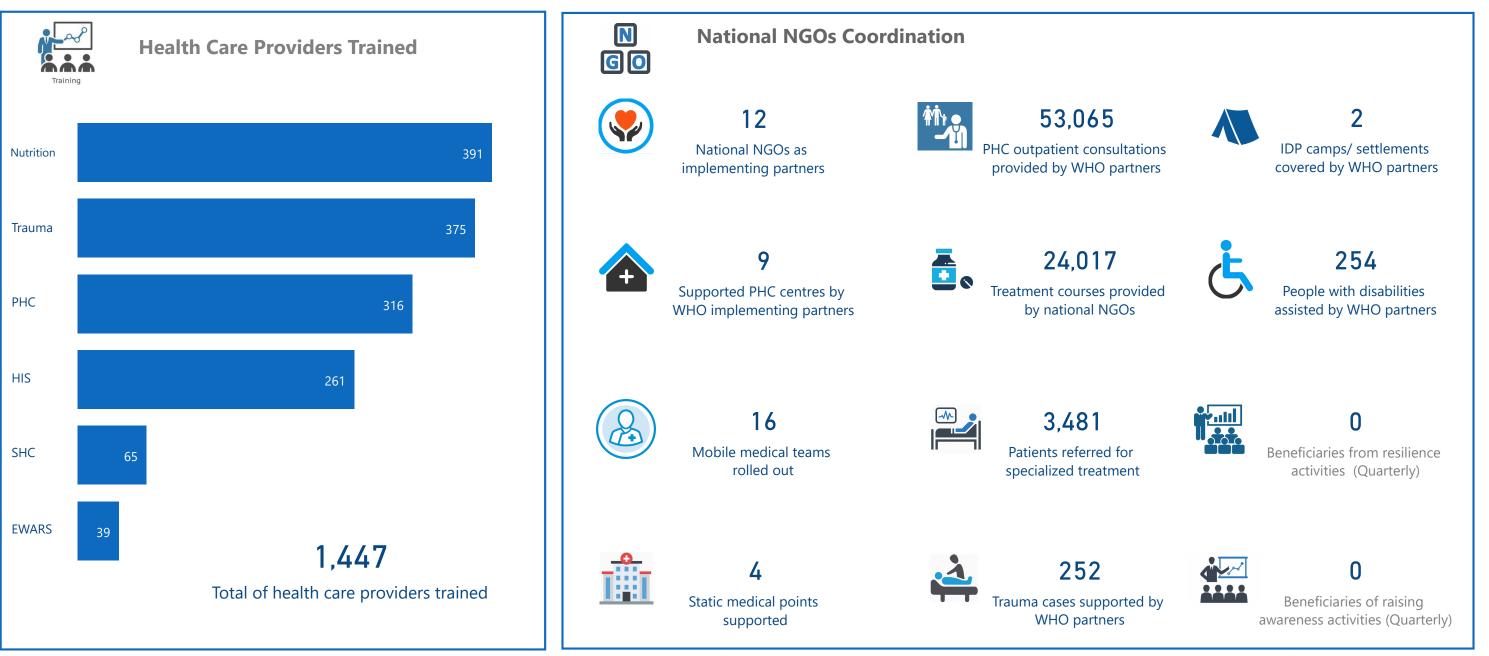

Data source: WHO programs, 4Ws Map production: Health Information Management Unit, Country office, Syrian Arab Republic