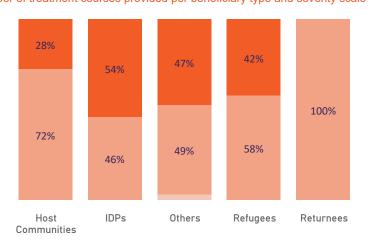

Treatment courses

## Health Sector | Summary of HRP key indicators reported through the 4Ws, May 2020

#### Number of treatment courses provided, at sub district level

#### Number of medical procedures supported, at sub district level





Number of treatment courses provided per beneficiary type and severity scale



Severity < 3 Severity = 3 Severity > 3

Number of medical procedures supported per beneficiary type and severity scale



**Number of reporting organizations** 

(UN or INGO or NNGO reporting activity into 4Ws)







### **Number of implementing partners**

(All assistance and services implemented by UN or INGO or NNGO or government entity)











# Health Sector | Summary of HRP key indicators reported through the 4Ws, May 2020

| HRP Indicator 2020 logframe (Per Month)                                                                     | 01-January | 02-February | 03-March  | 04-April | 05-May  |
|-------------------------------------------------------------------------------------------------------------|------------|-------------|-----------|----------|---------|
| ☐ 1-Medical p