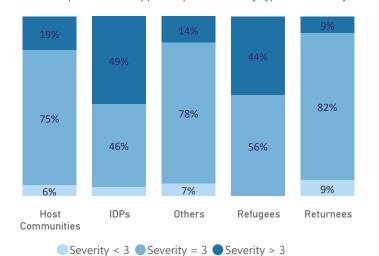

#### Number of medical procedures supported, at sub district level

Number of treatment courses provided per beneficiary type and severity scale

Severity < 3 Severity = 3 Severity > 3

Number of medical procedures supported per beneficiary type and severity scale