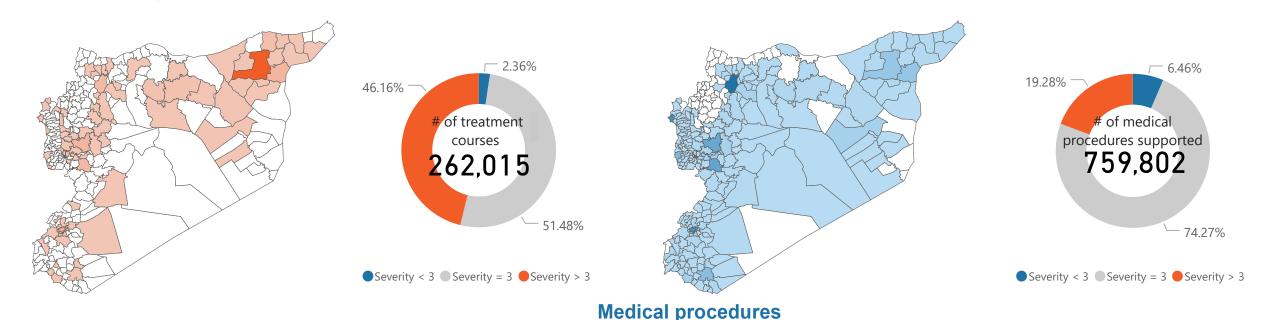

Treatment courses

#### Number of treatment courses provided, at sub district level

# Health Sector | Summary of HRP key indicators reported through the 4Ws, May 2020

| HRP Indicator 2020 logframe (Per Month)                                                                     | 01-January | 02-February | 03-March  | 04-April | 05-May  |
|-------------------------------------------------------------------------------------------------------------|------------|-------------|-----------|----------|---------|
| ☐ 1-Medical procedures                                                                                      |            |             |           |          |         |
| 1.1.1 # of outpatient consultations                                                                         | 1,004,094  | 1,050,937   | 1,053,577 | 699,297  | 706,931 |
| 1.1.3 # of trauma consultations supported                                                                   | 23,433     | 30,957      | 54,973    | 31,518   | 17,659  |
| 1.1.4 # of mental health consultations supported                                                            | 10,322     | 25,014      | 24,517    | 20,674   | 22,675  |
| 1.1.5 # of physical rehabilitation sessions supported                                                       | 1,517      | 3,012       | 1,429     | 744      | 2,870   |
| 1.1.6 # of vaginal deliveries attended by a skilled attendant                                               | 4,630      | 4,572       | 4,088     | 4,336    | 4,504   |
| 1.1.7 # of caesarian sections supported                                                                     | 4,004      | 4,022       | 3,667     | 3,806    | 3,901   |
| 1.1.8 # of cases referred for specialized treatment                                                         | 503        | 733         | 1,275     | 735      | 1,262   |
| □ 2-Treatment courses                                                                                       |            |             |           |          |         |
| 1.3.1 # of treatment courses delivered to health facilities by UN Actors                                    | 753,267    | 527,948     | 785,740   | 408,159  | 262,015 |
| ∃ -Immunization                                                                                             |            |             |           |          |         |
| 1.2.1 # of children under the age of 1 received DPT3 or equivalent pentavalent vaccine (national programme) | 30,969     | 32,716      | 34,736    | 27,692   | 28,922  |
| 1.2.2 # of children under the age of 2 received MMR2 vaccine                                                | 28,126     | 34,076      | 34,000    | 27,069   | TBC     |
| ☐ 4-Training                                                                                                |            |             |           |          |         |
| 3.1.1 # of health staff trained/re-trained on different health topics                                       | 174        | 1,471       | 2,054     | 2,548    | 1,555   |
| 3.1.2 # community health workers trained/re-trained on different health topics                              | 117        | 119         |           |          |         |
| □ 5-Others                                                                                                  |            |             |           |          |         |
| 1.1.2 # of Ante-Natal Care (ANC) visits                                                                     |            | 122         | 185       |          | 475     |
| 3.2.1 # of health facilities refurbished or rehabilitated                                                   | 117        | 109         | 109       | 101      | 104     |
| 3.2.2 # of operational mobile medical units, including medical teams                                        | 144        | 137         | 120       | 112      | 120     |
| 3.2.3 # of functional ambulances                                                                            | 101        | 97          | 96        | 96       | 102     |

| HRP Indicator 2020 logframe (Per Month)                                        | Aleppo  | Al-Hasakeh | Ar-Raqqa | As-Sweida | Damascus | Dar'a  | Deir-ez-Zor | Hama   | Homs   | Idleb | Lattakia | Quneitra | Rural Damascus | Tartous | May     |
|--------------------------------------------------------------------------------|---------|------------|----------|-----------|----------|--------|-------------|--------|--------|-------|----------|----------|----------------|---------|---------|
| ☐ 1-Medical procedures                                                         |         |            |          |           | ,        |        |             |        |        |       |          |          |                |         |         |
| 1.1.1 # of outpatient consultations                                            | 100,245 | 58,089     | 9,801    | 41,817    | 60,677   | 22,011 | 13,825      | 82,601 | 91,181 | 7,423 | 66,566   | 7,614    | 103,924        | 41,157  | 706,931 |
| 1.1.3 # of trauma consultations supported                                      | 4,068   | 631        | 62       | 329       | 3,922    | 500    | 341         | 598    | 1,839  |       | 4,051    | 239      | 472            | 607     | 17,659  |
| 1.1.4 # of mental health consultations supported                               | 9,395   | 4,072      | 1,591    |           | 197      |        | 307         | 689    | 5,486  |       | 773      |          | 165            |         | 22,675  |
| 1.1.5 # of physical rehabilitation sessions supported                          | 287     | 530        | 50       | 138       | 112      | 47     | 2           | 300    | 1,210  |       | 66       |          | 128            |         | 2,870   |
| 1.1.6 # of vaginal deliveries attended by a skilled attendant                  | 699     | 317        | 1        | 245       | 954      | 475    | 72          | 337    | 343    |       | 154      | 225      | 438            | 244     | 4,504   |
| 1.1.7 # of caesarian sections supported                                        | 515     | 205        |          | 180       | 721      | 268    | 104         | 448    | 326    |       | 363      | 122      | 352            | 297     | 3,901   |
| 1.1.8 # of cases referred for specialized treatment                            | 255     | 324        |          |           | 17       |        |             |        |        |       | 133      |          | 533            |         | 1,262   |
| □ 2-Treatment courses                                                          |         |            |          |           |          |        |             |        |        |       |          |          |                |         |         |
| 1.3.1 # of treatment courses delivered to health facilities by UN Actors       | 19,450  | 112,074    | 13,250   | 3,019     | 31,889   | 3,670  | 6,227       | 22,530 | 15,819 | 992   | 7,473    | 33       | 23,120         | 2,469   | 262,015 |
| ∃ -Immunization                                                                |         |            |          |           |          |        |             |        |        |       |          |          |                |         |         |
| 1.2.1 # of children under the age of 1 received DPT3 or equivalent pentavalent | 4,245   | 3,057      | 171      | 797       | 2,359    | 2,140  | 1,222       | 3,325  | 2,779  | 66    | 1,807    | 435      | 4,799          | 1,720   | 28,922  |
| vaccine (national programme)                                                   |         |            |          |           |          |        |             |        |        |       |          |          |                |         |         |
| ☐ 4-Training                                                                   |         |            |          |           |          |        |             |        |        |       |          |          |                |         |         |
| 3.1.1 # of health staff trained/re-trained on different health topics          | 659     | 111        |          | 1         | 387      | 30     | 67          | 93     | 81     |       | 24       | 23       | 44             | 35      | 1,555   |
|                                                                                |         |            |          |           |          |        |             |        |        |       |          |          |                |         |         |
| 1.1.2 # of Ante-Natal Care (ANC) visits                                        | 141     |            |          |           |          | 12     | 160         |        | 127    |       |          | 12       | 23             |         | 475     |
| 3.2.1 # of health facilities refurbished or rehabilitated                      | 16      | 10         | 3        | 3         | 7        | 7      | 2           | 6      | 21     |       | 6        | 4        | 17             | 2       | 104     |
| 3.2.2 # of operational mobile medical units, including medical teams           | 23      | 18         | 3        | 3         | 1        | 4      | 3           | 20     | 13     | 2     | 5        | 3        | 16             | 6       | 120     |
| 3.2.3 # of functional ambulances                                               | 10      | 2          |          | 5         | 15       | 13     | 4           | 3      | 18     | 5     | 2        | 3        | 17             | 5       | 102     |