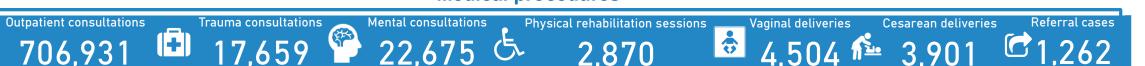

#### Number of medical procedures supported, at sub district level

Number of treatment courses provided per beneficiary type and severity scale

Severity < 3 Severity = 3 Severity > 3

Number of medical procedures supported per beneficiary type and severity scale

# Health Sector | Summary of HRP key indicators reported through the 4Ws, May 2020

| HRP Indicator 2020 logframe (Per Month)                                                                     | 01-January | 02-February | 03-March  | 04-April | 05-May  |
|-------------------------------------------------------------------------------------------------------------|------------|-------------|-----------|----------|---------|
| ☐ 1-Medical procedures                                                                                      |            |             |           |          |         |
| 1.1.1 # of outpatient consultations                                                                         | 1,004,094  | 1,050,937   | 1,053,577 | 699,297  | 706,931 |
| 1.1.3 # of trauma consultations supported                                                                   | 23,433     | 30,957      | 54,973    | 31,518   | 17,659  |
| 1.1.4 # of mental health consultations supported                                                            | 10,322     | 25,014      | 24,517    | 20,674   | 22,675  |
| 1.1.5 # of physical rehabilitation sessions supported                                                       | 1,517      | 3,012       | 1,429     | 744      | 2,870   |
| 1.1.6 # of vaginal deliveries attended by a skilled attendant                                               | 4,630      | 4,572       | 4,088     | 4,336    | 4,504   |
| 1.1.7 # of caesarian sections supported                                                                     | 4,004      | 4,022       | 3,667     | 3,806    | 3,901   |
| 1.1.8 # of cases referred for specialized treatment                                                         | 503        | 733         | 1,275     | 735      | 1,262   |
| □ 2-Treatment courses                                                                                       |            |             |           |          |         |
| 1.3.1 # of treatment courses delivered to health facilities by UN Actors                                    | 753,267    | 527,948     | 785,740   | 408,159  | 262,015 |
| ∃ -Immunization                                                                                             |            |             |           |          |         |
| 1.2.1 # of children under the age of 1 received DPT3 or equivalent pentavalent vaccine (national programme) | 30,969     | 32,716      | 34,736    | 27,692   | 28,922  |
| 1.2.2 # of children under the age of 2 received MMR2 vaccine                                                | 28,126     | 34,076      | 34,000    | 27,069   | TBC     |
| ☐ 4-Training                                                                                                |            |             |           |          |         |
| 3.1.1 # of health staff trained/re-trained on different health topics                                       | 174        | 1,471       | 2,054     | 2,548    | 1,555   |
| 3.1.2 # community health workers trained/re-trained on different health topics                              | 117        | 119         |           |          |         |
| □ 5-Others                                                                                                  |            |             |           |          |         |
| 1.1.2 # of Ante-Natal Care (ANC) visits                                                                     |            | 122         | 185       |          | 475     |
| 3.2.1 # of health facilities refurbished or rehabilitated                                                   | 117        | 109         | 109       | 101      | 104     |
| 3.2.2 # of operational mobile medical units, including medical teams                                        | 144        | 137         | 120       | 112      | 120     |
| 3.2.3 # of functional ambulances                                                                            | 101        | 97          | 96        | 96       | 102     |

| HRP Indicator 2020 logframe (Per Month)                                        | Aleppo  | Al-Hasakeh | Ar-Raqqa | As-Sweida | Damascus | Dar'a  | Deir-ez-Zor | Hama   | Homs   | Idleb | Lattakia | Quneitra | Rural Damascus | Tartous | May     |
|--------------------------------------------------------------------------------|---------|------------|----------|-----------|----------|--------|-------------|--------|--------|-------|----------|----------|----------------|---------|---------|
| ☐ 1-Medical procedures                                                         |         |            |          |           | ,        |        |             |        |        |       |          |          |                |         |         |
| 1.1.1 # of outpatient consultations                                            | 100,245 | 58,089     | 9,801    | 41,817    | 60,677   | 22,011 | 13,825      | 82,601 | 91,181 | 7,423 | 66,566   | 7,614    | 103,924        | 41,157  | 706,931 |
| 1.1.3 # of trauma consultations supported                                      | 4,068   | 631        | 62       | 329       | 3,922    | 500    | 341         | 598    | 1,839  |       | 4,051    | 239      | 472            | 607     | 17,659  |
| 1.1.4 # of mental health consultations supported                               | 9,395   | 4,072      | 1,591    |           | 197      |        | 307         | 689    | 5,486  |       | 773      |          | 165            |         | 22,675  |
| 1.1.5 # of physical rehabilitation sessions supported                          | 287     | 530        | 50       | 138       | 112      | 47     | 2           | 300    | 1,210  |       | 66       |          | 128            |         | 2,870   |
| 1.1.6 # of vaginal deliveries attended by a skilled attendant                  | 699     | 317        | 1        | 245       | 954      | 475    | 72          | 337    | 343    |       | 154      | 225      | 438            | 244     | 4,504   |
| 1.1.7 # of caesarian sections supported                                        | 515     | 205        |          | 180       | 721      | 268    | 104         | 448    | 326    |       | 363      | 122      | 352            | 297     | 3,901   |
| 1.1.8 # of cases referred for specialized treatment                            | 255     | 324        |          |           | 17       |        |             |        |        |       | 133      |          | 533            |         | 1,262   |
| □ 2-Treatment courses                                                          |         |            |          |           |          |        |             |        |        |       |          |          |                |         |         |
| 1.3.1 # of treatment courses delivered to health facilities by UN Actors       | 19,450  | 112,074    | 13,250   | 3,019     | 31,889   | 3,670  | 6,227       | 22,530 | 15,819 | 992   | 7,473    | 33       | 23,120         | 2,469   | 262,015 |
| ∃ -Immunization                                                                |         |            |          |           |          |        |             |        |        |       |          |          |                |         |         |
| 1.2.1 # of children under the age of 1 received DPT3 or equivalent pentavalent | 4,245   | 3,057      | 171      | 797       | 2,359    | 2,140  | 1,222       | 3,325  | 2,779  | 66    | 1,807    | 435      | 4,799          | 1,720   | 28,922  |
| vaccine (national programme)                                                   |         |            |          |           |          |        |             |        |        |       |          |          |                |         |         |
| ☐ 4-Training                                                                   |         |            |          |           |          |        |             |        |        |       |          |          |                |         |         |
| 3.1.1 # of health staff trained/re-trained on different health topics          | 659     | 111        |          | 1         | 387      | 30     | 67          | 93     | 81     |       | 24       | 23       | 44             | 35      | 1,555   |
|                                                                                |         |            |          |           |          |        |             |        |        |       |          |          |                |         |         |
| 1.1.2 # of Ante-Natal Care (ANC) visits                                        | 141     |            |          |           |          | 12     | 160         |        | 127    |       |          | 12       | 23             |         | 475     |
| 3.2.1 # of health facilities refurbished or rehabilitated                      | 16      | 10         | 3        | 3         | 7        | 7      | 2           | 6      | 21     |       | 6        | 4        | 17             | 2       | 104     |
| 3.2.2 # of operational mobile medical units, including medical teams           | 23      | 18         | 3        | 3         | 1        | 4      | 3           | 20     | 13     | 2     | 5        | 3        | 16             | 6       | 120     |
| 3.2.3 # of functional ambulances                                               | 10      | 2          |          | 5         | 15       | 13     | 4           | 3      | 18     | 5     | 2        | 3        | 17             | 5       | 102     |