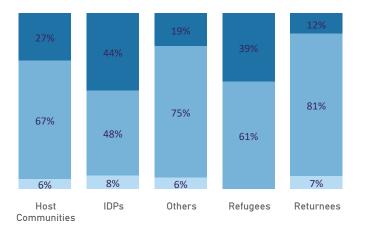

#### Number of medical procedures supported, at sub district level

Number of treatment courses provided per beneficiary type and severity scale

Severity < 3 Severity = 3 Severity > 3

Number of medical procedures supported per beneficiary type and severity scale