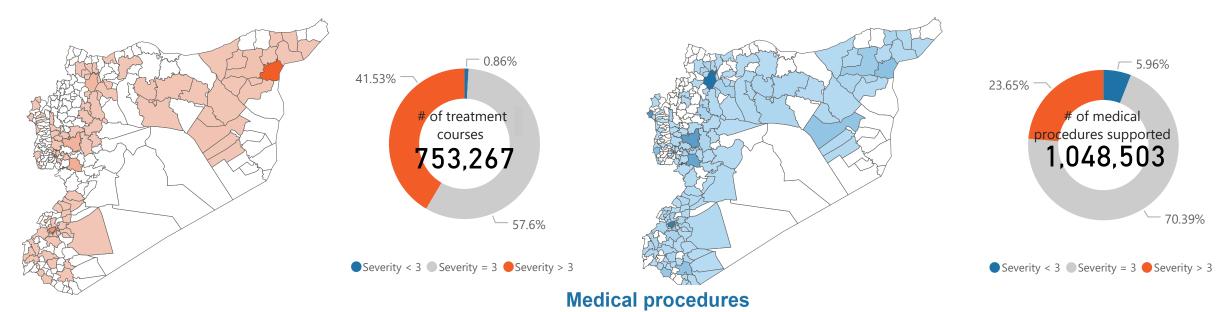

## Health Sector | Summary of HRP key indicators reported through the 4Ws, January 2020

Number of treatment courses provided, at sub district level