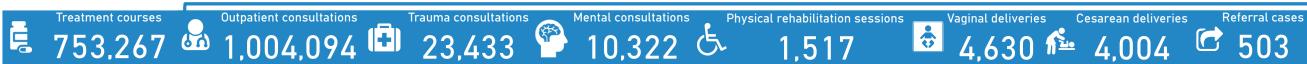

#### Number of medical procedures supported, at sub district level

Number of treatment courses provided per beneficiary type and severity scale

Severity < 3 Severity = 3 Severity > 3

Number of medical procedures supported per beneficiary type and severity scale

Severity < 3 Severity = 3 Severity > 3