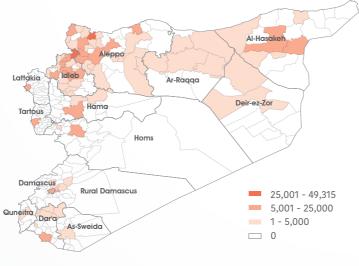

# WHO SUMMARY OF KEY INDICATORS - WHOLE OF SYRIA



### Trauma

71,655

Total number of trauma consultations supported



### Outreach Services

52

Rolled out mobile medical teams/clinics



### **Attacks**



Attacks on health Care



Health

workers killed

Health workers injured

### Number of treatment courses provided at sub-district level



833,708

Treatment courses provided (drug treatment for one disease, one medical procedure such as dressing, dialysis)



# **Primary Health Care**

295,846

Outpatient consultations provided





Polio 3

(under 1 y)

## **Implementing Partners**

48

NGOs as implementing partners supported by WHO



59% (26,846)

### Number of medical procedures supported at sub-district level



396,252

Medical procedures (outpatient consultations, trauma consultations, mental health consultations, physical rehabilitation sessions, vaginal deliveries, caesarian sections, cases referred for treatment)



### Mental Health

21,410\*

Mental health consultations supported



73%

Regular

# **EWARS/EWARN**

1,797

Registered sentinel sites

1,570

Sentinel sites submitting weekly surveillance reports



87% Of sentinel sites submitting weekly surveillance reports (Completeness)



### Healthcare providers trained

937

Total of healthcare providers trained



# **Operations Support and Logistic** through all modalities

(within Syria and XB)

### Total WHO deliveries across Syria

176.2

Total weight (tons) of all delivered health supplies



90

Total number of regular deliveries