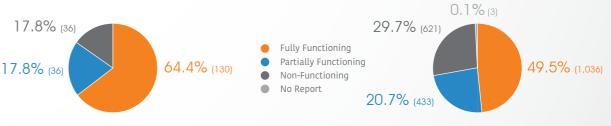

### HeRAMS\*\*

202 Hospitals

2,093 Fixed PHCCs

### **Functionality status**

No Report

<sup>\*</sup> Data from Damascus hub is for NGOs and public facilities

<sup>\*\*</sup> HeRAMS data is based on Q2 2019