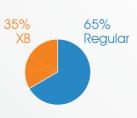

### Mental Health

21,410\*

Mental health consultations supported

73%

Regular