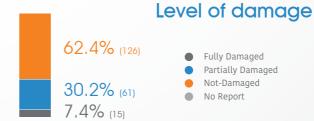

### HeRAMS\*\*

202 Hospitals

2,093 Fixed PHCCs

### **Functionality status**

No Report

<sup>\*</sup> Data from Damascus hub is for NGOs and public facilities

<sup>\*\*</sup> HeRAMS data is based on Q2 2019