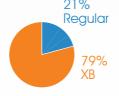

## **Implementing Partners**

48

NGOs as implementing partners supported by WHO

59% (26,846)