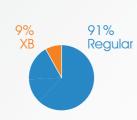

### Mental Health

21,410\*

Mental health consultations supported

73%

Regular