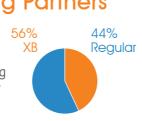

## **Implementing Partners**

48

NGOs as implementing partners supported by WHO

59% (26,846)