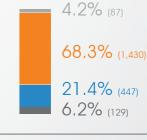

### HeRAMS\*\*

202 Hospitals

2,093 Fixed PHCCs

### **Functionality status**

No Report

<sup>\*</sup> Data from Damascus hub is for NGOs and public facilities

<sup>\*\*</sup> HeRAMS data is based on Q2 2019