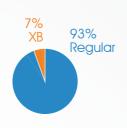

### Total WHO deliveries across Syria

176.2

Total weight (tons) of all delivered health supplies

90

Total number of regular deliveries across the country including IA (through XL and XB)