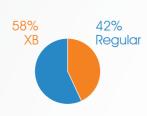

## **Implementing Partners**

48

NGOs as implementing partners supported by WHO

59% (26,846)