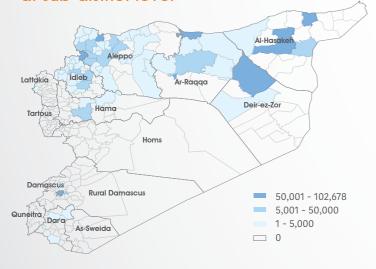

# WHO SUMMARY OF KEY INDICATORS - WHOLE OF SYRIA



### Trauma

71,655

Total number of trauma consultations supported



### Outreach Services

52

Rolled out mobile medical teams/clinics



### **Attacks**



Attacks on health Care



Health

workers killed

Health workers injured

### Number of treatment courses provided at sub-district level



833,708

Treatment courses provided (drug treatment for one disease, one medical procedure such as dressing, dialysis)



# **Primary Health Care**

295,846

Outpatient consultations provided





Polio 3

(under 1 y)

## **Implementing Partners**

48

NGOs as implementing partners supported by WHO



59% (26,846)

### Number of medical procedures supported at sub-district level



396,252

Medical procedures (outpatient consultations, trauma consultations, mental health consultations, physical rehabilitation sessions, vaginal deliveries, caesarian sections, cases referred for treatment)



### Mental Health

21,410\*

Mental health consultations supported



73%

Regular

# **EWARS/EWARN**

1,797

Registered sentinel sites

1,570

Sentinel sites submitting weekly surveillance reports