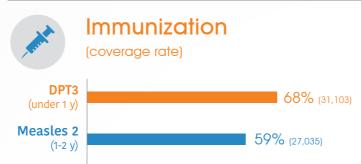

# **Primary Health Care**

295,846

Outpatient consultations provided

Polio 3

(under 1 y)