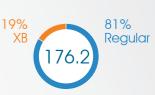

### Total WHO deliveries across Syria

176.2

Total weight (tons) of all delivered health supplies

90

Total number of regular deliveries across the country including IA (through XL and XB)