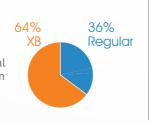

### Mental Health

21,410\*

Mental health consultations supported

73%

Regular