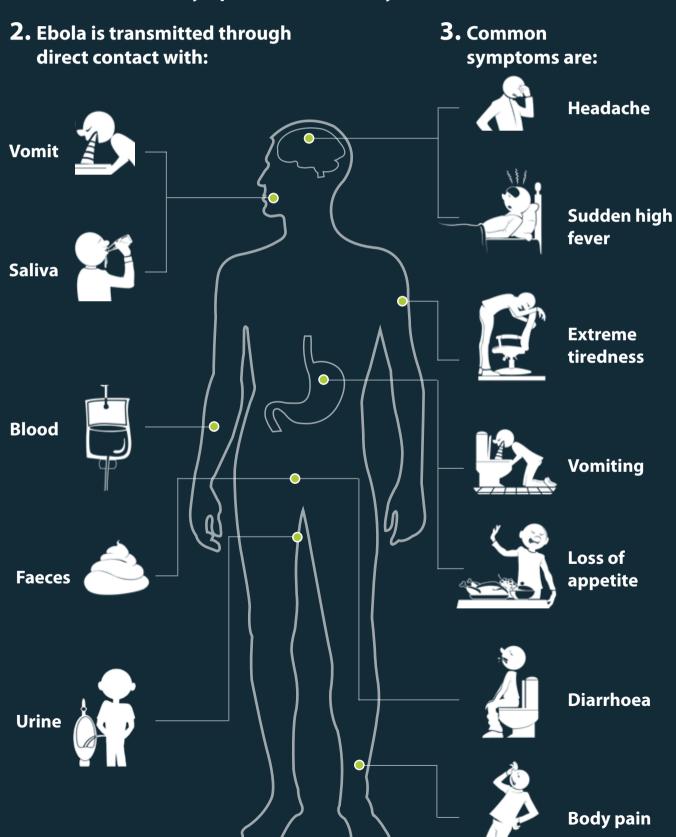

## **Know more about the disease**

1. The incubation period or the time interval from infection with the virus to onset of symptoms is 2 to 21 days