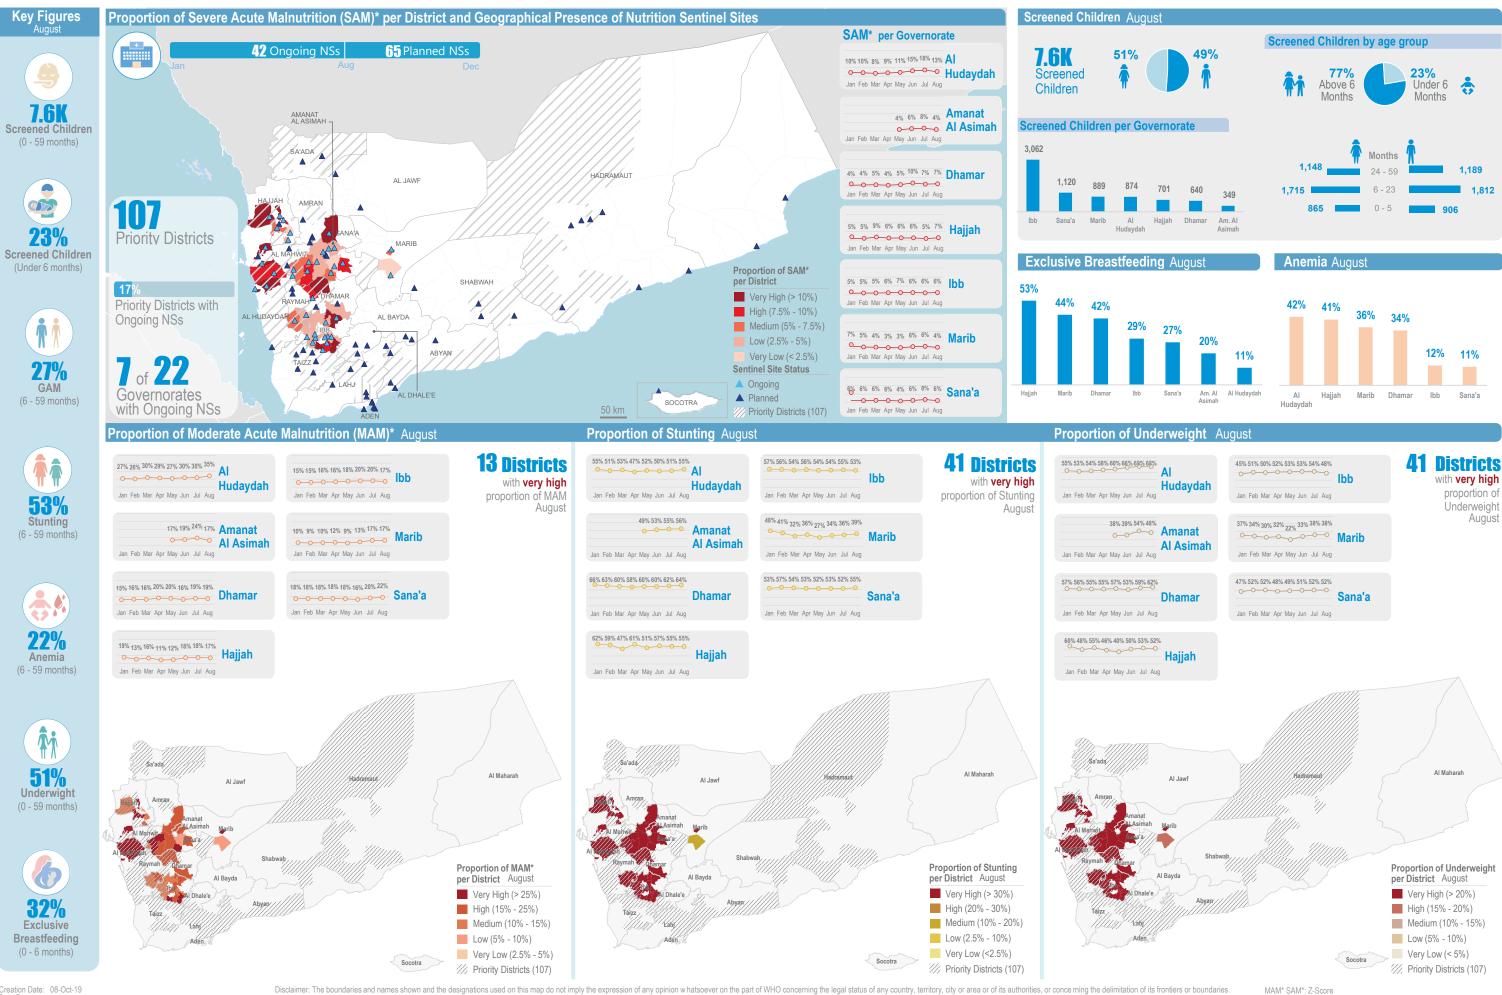

## YEMEN: Nutrition Surveillance August 2019

Summary for Nutrition Indicators August 2019

|                  | Acute Malnutrition by Z- Score             |          |                         |          |                   | Acute Malnutriton by MUAC |                         |             |                   | Underweight and Stunting |                               |       |                        | Exclusive<br>Breastfeeding |                               | Anemia      |                            | Oedema |                      |
|------------------|--------------------------------------------|----------|-------------------------|----------|-------------------|---------------------------|-------------------------|-------------|-------------------|--------------------------|-------------------------------|-------|------------------------|----------------------------|-------------------------------|-------------|----------------------------|--------|----------------------|
| Governorate      | # of<br>Screened<br>Children<br>(all ages) | # of MAM | Proportion<br>of<br>MAM | # of SAM | Proportion of SAM | # of MAM                  | Proportion<br>of<br>MAM | # of<br>SAM | Proportion of SAM | # of<br>Underweight      | Proportion of<br>Under weight | # Of  | Proportion of Stunting |                            | Proportion<br>of<br>EBF (Yes) | # of Anemia | Proportion<br>of<br>Anemia | # of   | Proportion of Oedema |
| Al Hudaydah      | 874                                        | 252      | 35%                     | 95       | 13%               | 187                       | 26%                     | 94          | 13%               | 595                      | 68%                           | 399   | 55%                    | 19                         | 11%                           | 195         | 42%                        | 0      | 0.0%                 |
| Dhamar           | 640                                        | 106      | 19%                     | 42       | 7%                | 137                       | 24%                     | 55          | 10%               | 398                      | 62%                           | 364   | 64%                    | 53                         | 42%                           | 157         | 34%                        | 1      | 0.2%                 |
| Hajjah           | 701                                        | 90       | 17%                     | 36       | 7%                | 69                        | 13%                     | 36          | 7%                | 368                      | 52%                           | 289   | 55%                    | 106                        | 53%                           | 102         | 41%                        | 0      | 0.0%                 |
| lbb              | 3,062                                      | 371      | 17%                     | 137      | 6%                | 455                       | 21%                     | 136         | 6%                | 1,458                    | 48%                           | 1,140 | 53%                    | 316                        | 29%                           | 258         | 12%                        | 0      | 0.0%                 |
| Marib            | 889                                        | 118      | 17%                     | 26       | 4%                | 111                       | 16%                     | 51          | 7%                | 342                      | 38%                           | 269   | 39%                    | 87                         | 44%                           | 179         | 36%                        | 1      | 0.1%                 |
| Sana'a           | 1,120                                      | 200      | 22%                     | 52       | 6%                | 148                       | 16%                     | 61          | 7%                | 580                      | 52%                           | 499   | 55%                    | 41                         | 27%                           | 62          | 11%                        | 2      | 0.2%                 |
| Amanat Al Asimah | 349                                        | 52       | 17%                     | 12       | 4%                | 81                        | 26%                     | 5           | 2%                | 167                      | 48%                           | 174   | 56%                    | 8                          | 20%                           | -           | -                          | 0      | 0.0%                 |