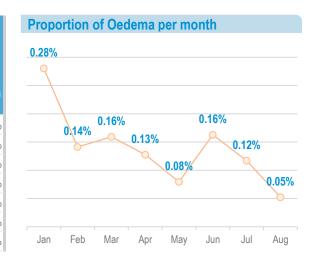

## YEMEN: Nutrition Surveillance August 2019

Summary for Nutrition Indicators August 2019

|                  | Acute Malnutrition by Z- Score             |          |                         |          |                   | Acute Malnutriton by MUAC |                         |             |                   | Underweight and Stunting |                               |       |                        | Exclusive<br>Breastfeeding |                               | Anemia      |                            | Oedema |                      |
|------------------|--------------------------------------------|----------|-------------------------|----------|-------------------|---------------------------|-------------------------|-------------|-------------------|--------------------------|-------------------------------|-------|------------------------|----------------------------|-------------------------------|-------------|----------------------------|--------|----------------------|
| Governorate      | # of<br>Screened<br>Children<br>(all ages) | # of MAM | Proportion<br>of<br>MAM | # of SAM | Proportion of SAM | # of MAM                  | Proportion<br>of<br>MAM | # of<br>SAM | Proportion of SAM | # of<br>Underweight      | Proportion of<br>Under weight | # Of  | Proportion of Stunting |                            | Proportion<br>of<br>EBF (Yes) | # of Anemia | Proportion<br>of<br>Anemia | # of   | Proportion of Oedema |
| Al Hudaydah      | 874                                        | 252      | 35%                     | 95       | 13%               | 187                       | 26%                     | 94          | 13%               | 595                      | 68%                           | 399   | 55%                    | 19                         | 11%                           | 195         | 42%                        | 0      | 0.0%                 |
| Dhamar           | 640                                        | 106      | 19%                     | 42       | 7%                | 137                       | 24%                     | 55          | 10%               | 398                      | 62%                           | 364   | 64%                    | 53                         | 42%                           | 157         | 34%                        | 1      | 0.2%                 |
| Hajjah           | 701                                        | 90       | 17%                     | 36       | 7%                | 69                        | 13%                     | 36          | 7%                | 368                      | 52%                           | 289   | 55%                    | 106                        | 53%                           | 102         | 41%                        | 0      | 0.0%                 |
| lbb              | 3,062                                      | 371      | 17%                     | 137      | 6%                | 455                       | 21%                     | 136         | 6%                | 1,458                    | 48%                           | 1,140 | 53%                    | 316                        | 29%                           | 258         | 12%                        | 0      | 0.0%                 |
| Marib            | 889                                        | 118      | 17%                     | 26       | 4%                | 111                       | 16%                     | 51          | 7%                | 342                      | 38%                           | 269   | 39%                    | 87                         | 44%                           | 179         | 36%                        | 1      | 0.1%                 |
| Sana'a           | 1,120                                      | 200      | 22%                     | 52       | 6%                | 148                       | 16%                     | 61          | 7%                | 580                      | 52%                           | 499   | 55%                    | 41                         | 27%                           | 62          | 11%                        | 2      | 0.2%                 |
| Amanat Al Asimah | 349                                        | 52       | 17%                     | 12       | 4%                | 81                        | 26%                     | 5           | 2%                | 167                      | 48%                           | 174   | 56%                    | 8                          | 20%                           | -           | -                          | 0      | 0.0%                 |