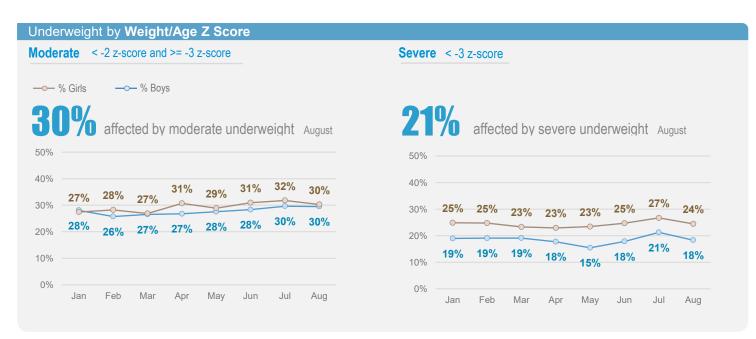

## YEMEN: Nutrition Surveillance August 2019

Summary for Nutrition Indicators August 2019

|                  | Acute Malnutrition by Z- Score             |          |                         |          |                   | Acute Malnutriton by MUAC |                         |             |                   | Underweight and Stunting |                               |       |                        | Exclusive<br>Breastfeeding |                               | Anemia      |                            | Oedema |                      |
|------------------|--------------------------------------------|----------|-------------------------|----------|-------------------|---------------------------|-------------------------|-------------|-------------------|--------------------------|-------------------------------|-------|------------------------|----------------------------|-------------------------------|-------------|----------------------------|--------|----------------------|
| Governorate      | # of<br>Screened<br>Children<br>(all ages) | # of MAM | Proportion<br>of<br>MAM | # of SAM | Proportion of SAM | # of MAM                  | Proportion<br>of<br>MAM | # of<br>SAM | Proportion of SAM | # of<br>Underweight      | Proportion of<br>Under weight | # Of  | Proportion of Stunting |                            | Proportion<br>of<br>EBF (Yes) | # of Anemia | Proportion<br>of<br>Anemia | # of   | Proportion of Oedema |
| Al Hudaydah      | 874                                        | 252      | 35%                     | 95       | 13%               | 187                       | 26%                     | 94          | 13%               | 595                      | 68%                           | 399   | 55%                    | 19                         | 11%                           | 195         | 42%                        | 0      | 0.0%                 |
| Dhamar           | 640                                        | 106      | 19%                     | 42       | 7%                | 137                       | 24%                     | 55          | 10%               | 398                      | 62%                           | 364   | 64%                    | 53                         | 42%                           | 157         | 34%                        | 1      | 0.2%                 |
| Hajjah           | 701                                        | 90       | 17%                     | 36       | 7%                | 69                        | 13%                     | 36          | 7%                | 368                      | 52%                           | 289   | 55%                    | 106                        | 53%                           | 102         | 41%                        | 0      | 0.0%                 |
| lbb              | 3,062                                      | 371      | 17%                     | 137      | 6%                | 455                       | 21%                     | 136         | 6%                | 1,458                    | 48%                           | 1,140 | 53%                    | 316                        | 29%                           | 258         | 12%                        | 0      | 0.0%                 |
| Marib            | 889                                        | 118      | 17%                     | 26       | 4%                | 111                       | 16%                     | 51          | 7%                | 342                      | 38%                           | 269   | 39%                    | 87                         | 44%                           | 179         | 36%                        | 1      | 0.1%                 |
| Sana'a           | 1,120                                      | 200      | 22%                     | 52       | 6%                | 148                       | 16%                     | 61          | 7%                | 580                      | 52%                           | 499   | 55%                    | 41                         | 27%                           | 62          | 11%                        | 2      | 0.2%                 |
| Amanat Al Asimah | 349                                        | 52       | 17%                     | 12       | 4%                | 81                        | 26%                     | 5           | 2%                | 167                      | 48%                           | 174   | 56%                    | 8                          | 20%                           | -           | -                          | 0      | 0.0%                 |