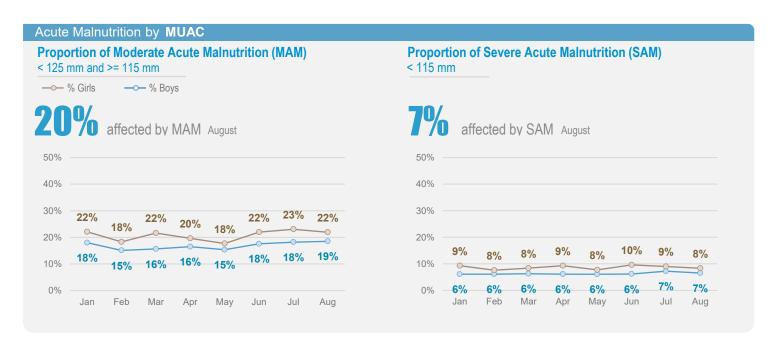

## YEMEN: Nutrition Surveillance August 2019

Summary for Nutrition Indicators August 2019

|                  | Acute Malnutrition by Z- Score             |          |                         |          |                   | Acute Malnutriton by MUAC |                         |             |                   | Underweight and Stunting |                               |       |                        | Exclusive<br>Breastfeeding |                               | Anemia      |                            | Oedema |                      |
|------------------|--------------------------------------------|----------|-------------------------|----------|-------------------|---------------------------|-------------------------|-------------|-------------------|--------------------------|-------------------------------|-------|------------------------|----------------------------|-------------------------------|-------------|----------------------------|--------|----------------------|
| Governorate      | # of<br>Screened<br>Children<br>(all ages) | # of MAM | Proportion<br>of<br>MAM | # of SAM | Proportion of SAM | # of MAM                  | Proportion<br>of<br>MAM | # of<br>SAM | Proportion of SAM | # of<br>Underweight      | Proportion of<br>Under weight | # Of  | Proportion of Stunting |                            | Proportion<br>of<br>EBF (Yes) | # of Anemia | Proportion<br>of<br>Anemia | # of   | Proportion of Oedema |
| Al Hudaydah      | 874                                        | 252      | 35%                     | 95       | 13%               | 187                       | 26%                     | 94          | 13%               | 595                      | 68%                           | 399   | 55%                    | 19                         | 11%                           | 195         | 42%                        | 0      | 0.0%                 |
| Dhamar           | 640                                        | 106      | 19%                     | 42       | 7%                | 137                       | 24%                     | 55          | 10%               | 398                      | 62%                           | 364   | 64%                    | 53                         | 42%                           | 157         | 34%                        | 1      | 0.2%                 |
| Hajjah           | 701                                        | 90       | 17%                     | 36       | 7%                | 69                        | 13%                     | 36          | 7%                | 368                      | 52%                           | 289   | 55%                    | 106                        | 53%                           | 102         | 41%                        | 0      | 0.0%                 |
| lbb              | 3,062                                      | 371      | 17%                     | 137      | 6%                | 455                       | 21%                     | 136         | 6%                | 1,458                    | 48%                           | 1,140 | 53%                    | 316                        | 29%                           | 258         | 12%                        | 0      | 0.0%                 |
| Marib            | 889                                        | 118      | 17%                     | 26       | 4%                | 111                       | 16%                     | 51          | 7%                | 342                      | 38%                           | 269   | 39%                    | 87                         | 44%                           | 179         | 36%                        | 1      | 0.1%                 |
| Sana'a           | 1,120                                      | 200      | 22%                     | 52       | 6%                | 148                       | 16%                     | 61          | 7%                | 580                      | 52%                           | 499   | 55%                    | 41                         | 27%                           | 62          | 11%                        | 2      | 0.2%                 |
| Amanat Al Asimah | 349                                        | 52       | 17%                     | 12       | 4%                | 81                        | 26%                     | 5           | 2%                | 167                      | 48%                           | 174   | 56%                    | 8                          | 20%                           | -           | -                          | 0      | 0.0%                 |