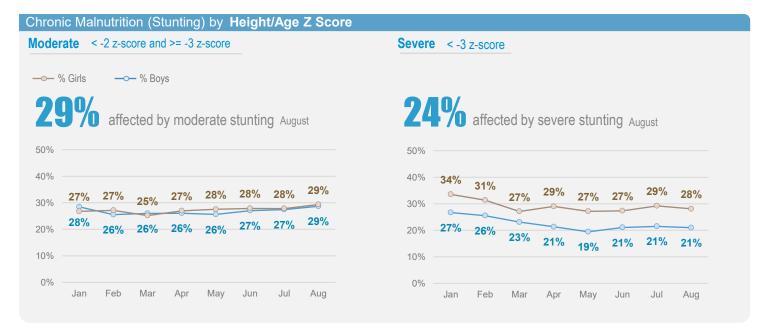

## YEMEN: Nutrition Surveillance August 2019

Summary for Nutrition Indicators August 2019

|                  | Acute Malnutrition by Z- Score             |          |                         |          |                   | Acute Malnutriton by MUAC |                         |             |                   | Underweight and Stunting |                               |       |                        | Exclusive<br>Breastfeeding |                               | Anemia      |                            | Oedema |                      |
|------------------|--------------------------------------------|----------|-------------------------|----------|-------------------|---------------------------|-------------------------|-------------|-------------------|--------------------------|-------------------------------|-------|------------------------|----------------------------|-------------------------------|-------------|----------------------------|--------|----------------------|
| Governorate      | # of<br>Screened<br>Children<br>(all ages) | # of MAM | Proportion<br>of<br>MAM | # of SAM | Proportion of SAM | # of MAM                  | Proportion<br>of<br>MAM | # of<br>SAM | Proportion of SAM | # of<br>Underweight      | Proportion of<br>Under weight | # Of  | Proportion of Stunting |                            | Proportion<br>of<br>EBF (Yes) | # of Anemia | Proportion<br>of<br>Anemia | # of   | Proportion of Oedema |
| Al Hudaydah      | 874                                        | 252      | 35%                     | 95       | 13%               | 187                       | 26%                     | 94          | 13%               | 595                      | 68%                           | 399   | 55%                    | 19                         | 11%                           | 195         | 42%                        | 0      | 0.0%                 |
| Dhamar           | 640                                        | 106      | 19%                     | 42       | 7%                | 137                       | 24%                     | 55          | 10%               | 398                      | 62%                           | 364   | 64%                    | 53                         | 42%                           | 157         | 34%                        | 1      | 0.2%                 |
| Hajjah           | 701                                        | 90       | 17%                     | 36       | 7%                | 69                        | 13%                     | 36          | 7%                | 368                      | 52%                           | 289   | 55%                    | 106                        | 53%                           | 102         | 41%                        | 0      | 0.0%                 |
| lbb              | 3,062                                      | 371      | 17%                     | 137      | 6%                | 455                       | 21%                     | 136         | 6%                | 1,458                    | 48%                           | 1,140 | 53%                    | 316                        | 29%                           | 258         | 12%                        | 0      | 0.0%                 |
| Marib            | 889                                        | 118      | 17%                     | 26       | 4%                | 111                       | 16%                     | 51          | 7%                | 342                      | 38%                           | 269   | 39%                    | 87                         | 44%                           | 179         | 36%                        | 1      | 0.1%                 |
| Sana'a           | 1,120                                      | 200      | 22%                     | 52       | 6%                | 148                       | 16%                     | 61          | 7%                | 580                      | 52%                           | 499   | 55%                    | 41                         | 27%                           | 62          | 11%                        | 2      | 0.2%                 |
| Amanat Al Asimah | 349                                        | 52       | 17%                     | 12       | 4%                | 81                        | 26%                     | 5           | 2%                | 167                      | 48%                           | 174   | 56%                    | 8                          | 20%                           | -           | -                          | 0      | 0.0%                 |