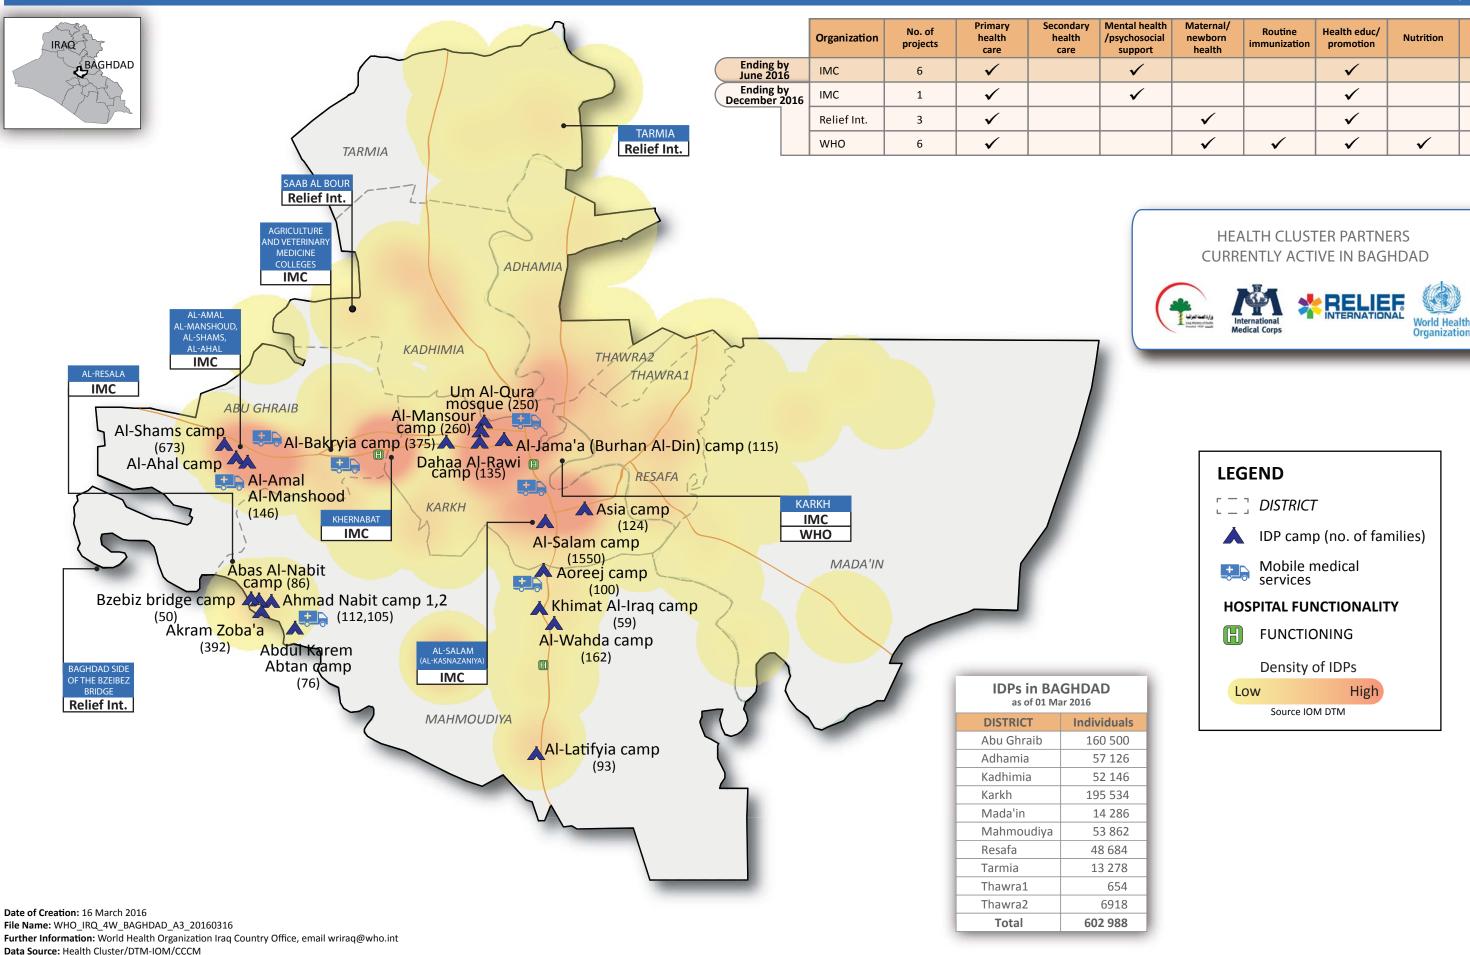

## HEALTH CLUSTER BAGHDAD PROVINCE: 4Ws – Who is doing what, where, until when

March 2016

**EWARNS** 

**Disclaimer:** The boundaries and names shown and the designations used on this map do not imply the expression of any opinion whatsoever on the part of WHO concerning the legal status of any country, territory, city or area or of its authorities, or concerning the delimitation of its frontiers or boundaries. All reasonable precautions have been taken by WHO to produce this map. The responsibility for its interpretation and use lies with the user. In no event shall the World Health Organization be liable for damages arising from its use. © WHO 2016. All rights reserved.