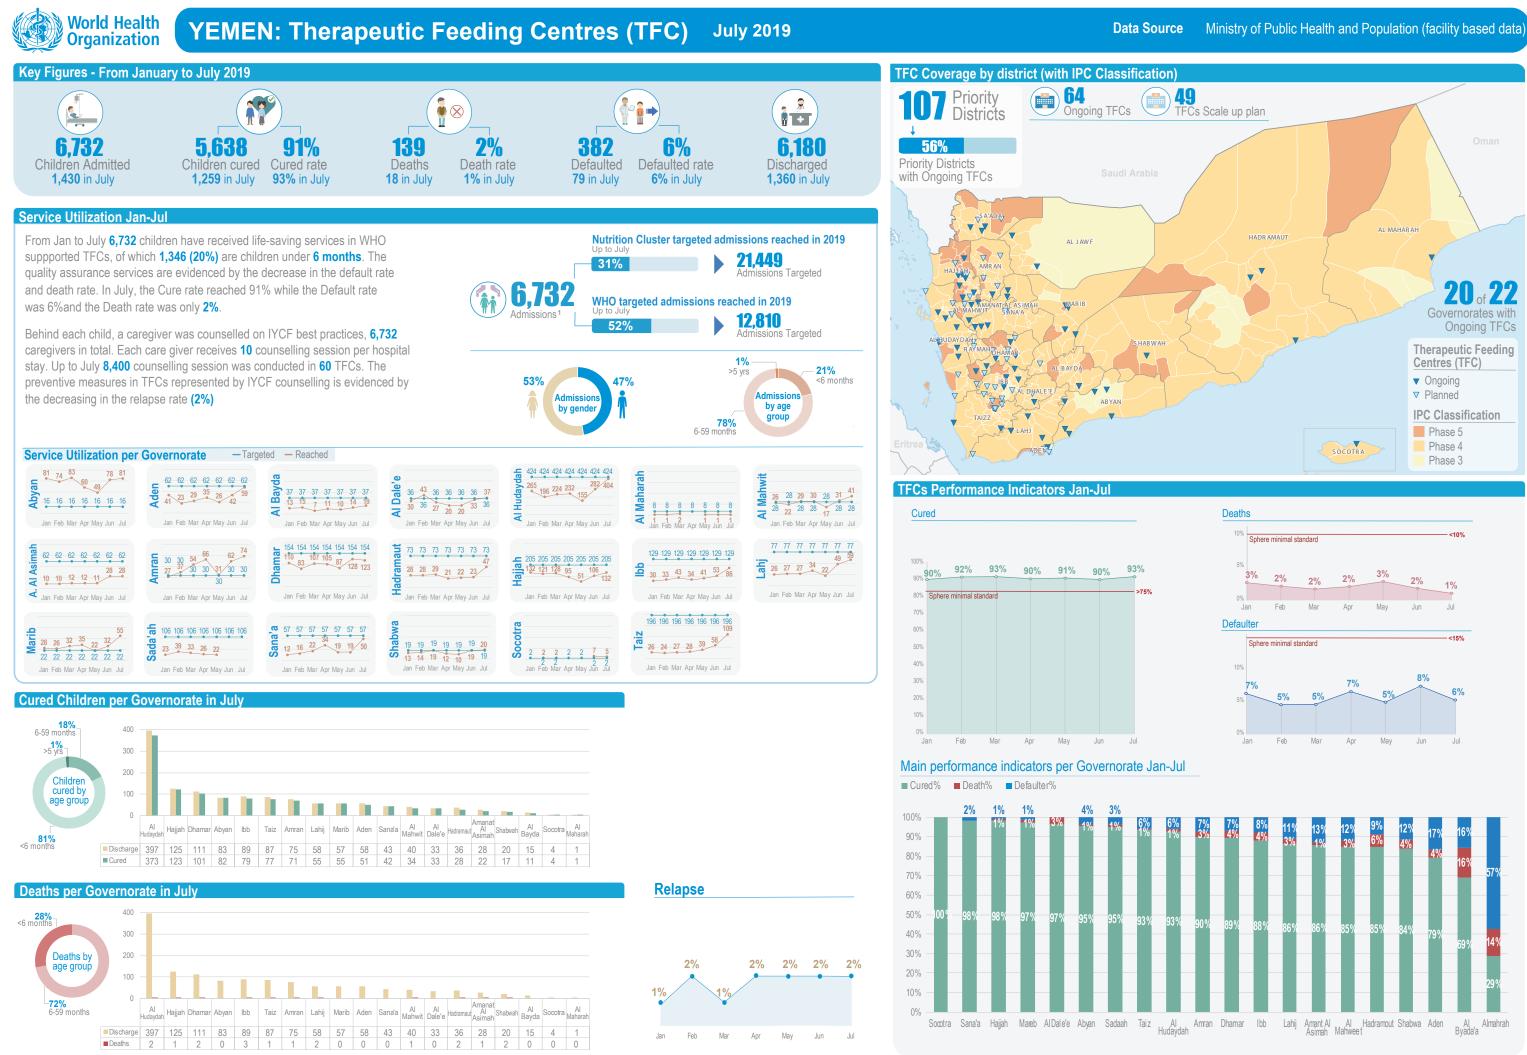

Creation date: Oct. 14, 2019 Data Source: Ministry of Public Health and Population

Disclaimer: The boundaries and names shown and the designations used on this map do not imply the expression of any opinion what soever on the part of WHO concerning the legal status of any country, territory, city or area or of its authorities, or concerning the delimitation of its frontiers or boundaries. The responsibility for its interpretation and use lies with the user. In no event shall the World Health Organization be liable for damages arising from its use.

<sup>1</sup> Total number of admissions from WHO-supported TFCs. Dr. Eshrak Al Falahi

Email : alfalahie@who.inti Technical Officer for Nutrition - WHO