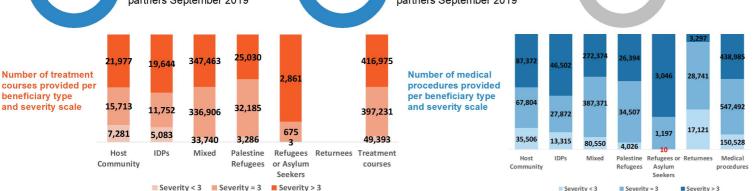

## Number of implementing partners, September 2019

(All assistance and services implemented by UN or INGO or NNGO or government entity)

|             | HRP Indicator 2019 logframe (Per Month)                                                                                                                                                                                                                                                                                         | January          | February                 | March                     | April                       | May                    | June                      | July                | August        | September              | 2019                           |
|-------------|---------------------------------------------------------------------------------------------------------------------------------------------------------------------------------------------------------------------------------------------------------------------------------------------------------------------------------|------------------|--------------------------|---------------------------|-----------------------------|------------------------|---------------------------|---------------------|---------------|------------------------|--------------------------------|
|             | 1.1.1 Number of outpatient consultations provided                                                                                                                                                                                                                                                                               | 735,083          | 997,954                  | 1,109,525                 | 1,068,188                   | 730,762                | 710,021                   | 992,349             | 903,130       | 1,057,518              | 8,304,530                      |
| ires        | 1.1.2 Total number of trauma consultations supported                                                                                                                                                                                                                                                                            | 57,940           | 56,428                   | 62,572                    | 17,287                      | 65,603                 | 15,975                    | 31,047              | 38,763        | 42,382                 | 387,997                        |
| pa          | 1.1.3 Number of mental health consultations supported                                                                                                                                                                                                                                                                           | 6,497            | 13,956                   | 5,884                     | 9,533                       | 9,247                  | 12,846                    | 20,020              | 17,120        | 26,512**               | 121,615                        |
| procedures  | 1.1.4 Number of physical rehabilitation sessions supported                                                                                                                                                                                                                                                                      | 3,631            | 3,792                    | 2,794                     | 3,775                       | 3,042                  | 794                       | 1,323               | 1,228         | 542                    | 20,921                         |
| Medical pr  | 1.1.5 Number of vaginal deliveries attended by a skilled attendant                                                                                                                                                                                                                                                              | 1,104            | 14,705                   | 14,819                    | 986                         | 1,087                  | 888                       | 4,728               | 4,800         | 4,777***               | 47,894                         |
| edi         | 1.1.6 Number of caesarian sections supported                                                                                                                                                                                                                                                                                    | 1,039            | 12,237                   | 12,360                    | 1,065                       | 967                    | 1,010                     | 4,077               | 3,996         | 4,013***               | 40,764                         |
| Σ           | 1.1.7 Number of cases referred for treatment (between levels of care, cross-line and cross-border)                                                                                                                                                                                                                              | 1,313            | 1,670                    | 3,072                     | 2,679                       | 1,940                  | 1,814                     | 1,258               | 1,420         | 1,261                  | 16,427                         |
| 1.3.        | 1 Number of treatment courses provided                                                                                                                                                                                                                                                                                          | 1,793,932        | 1,122,729                | 787,425                   | 604,176                     | 659,475                | 265,344                   | 1,233,248           | 319,288       | 863,599                | 7,649,216                      |
|             | 1.1.1.1 Number of health facilities which providing the<br>Essential Primary Health Care Services                                                                                                                                                                                                                               | 163              | 168                      | 165                       | 179                         | 168                    | 194                       | 179                 | 204           | 227                    | 227                            |
| 10          |                                                                                                                                                                                                                                                                                                                                 |                  |                          |                           |                             |                        |                           |                     |               |                        |                                |
| S           | 1.2.1 Number of children <1 covered with DPT3 or equivalent pentavalent vaccine (national programme)                                                                                                                                                                                                                            | 32,930           | 31,989                   | 37,070                    | 42,476                      | 24,528                 | 30,218                    | 34,296              | 27,620        | 32,630                 | 293,757                        |
| tors        |                                                                                                                                                                                                                                                                                                                                 | 32,930<br>82     | 31,989<br>96             | 37,070<br>441             | 42,476<br>1,001             | 24,528<br>255          | 30,218<br>271             | 34,296<br>202       | 27,620<br>412 | 32,630<br>626          | 293,757<br>3,386               |
| 5           | equivalent pentavalent vaccine (national programme)                                                                                                                                                                                                                                                                             | •                |                          |                           |                             |                        |                           |                     |               |                        | •                              |
| er Indicato | equivalent pentavalent vaccine (national programme)  1.3.2 Number of provided medical machines  3.1.1 Number of health staff trained/re-trained on                                                                                                                                                                              | 82               | 96                       | 441                       | 1,001                       | 255                    | 271                       | 202                 | 412           | 626                    | 3,386                          |
| ē           | equivalent pentavalent vaccine (national programme)  1.3.2 Number of provided medical machines  3.1.1 Number of health staff trained/re-trained on different health topics  3.1.2 Number community health workers trained/re-                                                                                                   | 82<br>495        | 96<br>1,647              | 441<br>1,633              | 1,001<br>1,512              | 255<br>937             | 271<br>1,431              | 202<br>1,012        | 412           | 626<br>993             | 3,386<br>10,518                |
| er Indicato | equivalent pentavalent vaccine (national programme)  1.3.2 Number of provided medical machines  3.1.1 Number of health staff trained/re-trained on different health topics  3.1.2 Number community health workers trained/re-trained on different health topics  3.2.1 Number of health facilities refurbished or               | 82<br>495        | 96<br>1,647<br>674       | 441<br>1,633<br>190       | 1,001<br>1,512<br>241       | 255<br>937<br>58       | 271<br>1,431<br>189       | 202<br>1,012        | 412           | 626<br>993<br>28       | 3,386<br>10,518<br>1,663       |
| er Indicato | equivalent pentavalent vaccine (national programme)  1.3.2 Number of provided medical machines  3.1.1 Number of health staff trained/re-trained on different health topics  3.1.2 Number community health workers trained/re-trained on different health topics  3.2.1 Number of health facilities refurbished or rehabilitated | 82<br>495<br>125 | 96<br>1,647<br>674<br>10 | 441<br>1,633<br>190<br>14 | 1,001<br>1,512<br>241<br>10 | 255<br>937<br>58<br>11 | 271<br>1,431<br>189<br>12 | 202<br>1,012<br>158 | 412<br>858    | 626<br>993<br>28<br>24 | 3,386<br>10,518<br>1,663<br>81 |

|                   | HRP Indicator 2019 logframe (Per governorate)                                                                                                                                                                                                                                                                                                                                                              | Damascus | Aleppo             | Rural Damascus           | Homs               | Hama       | Lattakia | Idleb  | Al-Hasakeh | Deir-ez-Zor                            | Tartous    | Ar-Raqqa         | Dar'a             | As-Sweida | Quneitra | September                  |
|-------------------|------------------------------------------------------------------------------------------------------------------------------------------------------------------------------------------------------------------------------------------------------------------------------------------------------------------------------------------------------------------------------------------------------------|----------|--------------------|--------------------------|--------------------|------------|----------|--------|------------|----------------------------------------|------------|------------------|-------------------|-----------|----------|----------------------------|
| edical procedures | 1.1.1 Number of outpatient consultations provided                                                                                                                                                                                                                                                                                                                                                          | 107,528  | 186,430            | 182,307                  | 105,945            | 109,427    | 71,968   | 12,889 | 65,230     | 54,586                                 | 34,177     | 38,801           | 41,906            | 31,908    | 14,416   | 1,057,518                  |
|                   | 1.1.2 Total number of trauma consultations supported                                                                                                                                                                                                                                                                                                                                                       | 8,908    | 6,113              | 2,421                    | 3,524              | 3,622      | 6,844    |        | 2,497      | 213                                    | 3,390      | 382              | 2,441             | 1,693     | 334      | 42,382                     |
|                   | 1.1.3 Number of mental health consultations supported                                                                                                                                                                                                                                                                                                                                                      | 513      | 7,432              | 446                      |                    | 508        | 1,859    |        | 908        | 9,475                                  |            | 4,608            |                   |           | 763      | 26,512                     |
|                   | 1.1.4 Number of physical rehabilitation sessions supported                                                                                                                                                                                                                                                                                                                                                 |          | 20                 | 132                      |                    | 27         | 63       |        | 250        | 50                                     |            |                  |                   |           |          | 542                        |
|                   | 1.1.5 Number of vaginal deliveries attended by a skilled attendant                                                                                                                                                                                                                                                                                                                                         | 946      | 804                | 451                      | 371                | 400        | 152      |        | 329        | 17                                     | 200        | 6                | 594               | 228       | 279      | 4,777                      |
| edi               | 1.1.6 Number of caesarian sections supported                                                                                                                                                                                                                                                                                                                                                               | 698      | 612                | 353                      | 398                | 561        | 351      |        | 96         | 47                                     | 313        |                  | 272               | 162       | 150      | 4,013                      |
| Ž                 | 1.1.7 Number of cases referred for treatment (between levels of care, cross-line and cross-border)                                                                                                                                                                                                                                                                                                         | 33       | 250                | 480                      | 9                  | 62         | 126      | 33     | 185        |                                        |            |                  | 83                |           |          | 1,261                      |
| 1.3.              | 1 Number of treatment courses provided                                                                                                                                                                                                                                                                                                                                                                     | 36,145   | 104,899            | 69,063                   | 122,060            | 143,641    | 9,434    | 4,600  | 248,643    | 28,217                                 |            | 36,481           | 33,503            | 11,571    | 15,342   | 863,599                    |
|                   | 1.1.1.1 Number of health facilities which providing the                                                                                                                                                                                                                                                                                                                                                    |          |                    |                          |                    |            |          |        |            |                                        |            |                  |                   |           |          |                            |
|                   | Essential Primary Health Care Services                                                                                                                                                                                                                                                                                                                                                                     | 12       | 36                 | 46                       | 41                 | 11         | 11       | 2      | 25         | 11                                     | 3          | 7                | 13                | 4         | 5        | 227                        |
| S                 |                                                                                                                                                                                                                                                                                                                                                                                                            | 2,418    | 36<br>4,506        | 46<br>5,372              | 2,544              | 3,455      | 1,667    | 2      | 4,260      | 903                                    | 3<br>1,644 | 7<br>2,194       | 2,789             | 538       | 340      | 32,630                     |
| tors              | Essential Primary Health Care Services 1.2.1 Number of children <1 covered with DPT3 or                                                                                                                                                                                                                                                                                                                    |          |                    |                          |                    |            |          | 2      |            | ************************************** |            | 7<br>2,194<br>21 |                   | 538       |          |                            |
| ndicators         | Essential Primary Health Care Services  1.2.1 Number of children <1 covered with DPT3 or equivalent pentavalent vaccine (national programme)                                                                                                                                                                                                                                                               | 2,418    | 4,506              | 5,372                    | 2,544              | 3,455      |          | 9      | 4,260      | 903                                    |            | -                | 2,789             | 538<br>58 |          | 32,630                     |
| er Ind            | Essential Primary Health Care Services  1.2.1 Number of children <1 covered with DPT3 or equivalent pentavalent vaccine (national programme)  1.3.2 Number of provided medical machines  3.1.1 Number of health staff trained/re-trained on                                                                                                                                                                | 2,418    | 4,506<br>160       | 5,372<br>60              | 2,544<br>146       | 3,455<br>8 | 1,667    | 9      | 4,260      | 903<br>120                             | 1,644      | 21               | 2,789<br>60       |           | 340      | 32,630<br>626              |
| Other Indicators  | Essential Primary Health Care Services  1.2.1 Number of children <1 covered with DPT3 or equivalent pentavalent vaccine (national programme)  1.3.2 Number of provided medical machines  3.1.1 Number of health staff trained/re-trained on different health topics  3.1.2 Number community health workers trained/re-                                                                                     | 2,418    | 4,506<br>160       | 5,372<br>60<br>117       | 2,544<br>146       | 3,455<br>8 | 1,667    | 9      | 4,260      | 903<br>120                             | 1,644      | 21               | 2,789<br>60       |           | 340      | 32,630<br>626<br>993       |
| er Ind            | Essential Primary Health Care Services  1.2.1 Number of children <1 covered with DPT3 or equivalent pentavalent vaccine (national programme)  1.3.2 Number of provided medical machines  3.1.1 Number of health staff trained/re-trained on different health topics  3.1.2 Number community health workers trained/re-trained on different health topics  3.2.1 Number of health facilities refurbished or | 2,418    | 4,506<br>160<br>95 | 5,372<br>60<br>117<br>28 | 2,544<br>146<br>29 | 3,455<br>8 | 1,667    | 9      | 4,260      | 903<br>120<br>33                       | 1,644      | 21               | 2,789<br>60<br>46 |           | 340      | 32,630<br>626<br>993<br>28 |