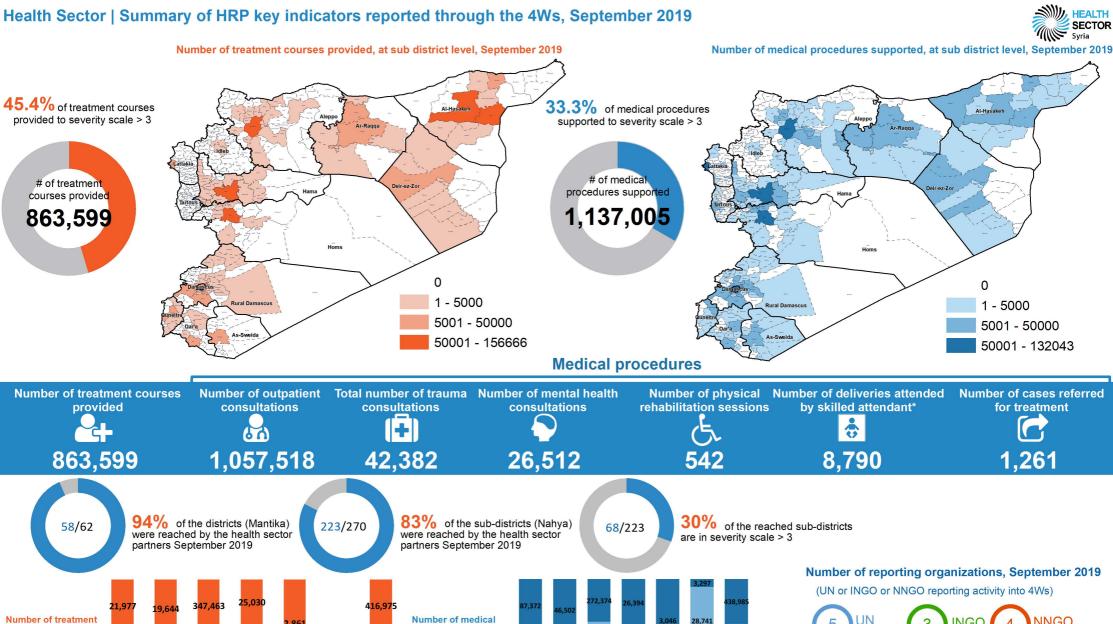

## Number of implementing partners, September 2019

(All assistance and services implemented by UN or INGO or NNGO or government entity)

|             | HRP Indicator 2019 logframe (Per Month)                                                                                                                                                                                                                                                                                         | January          | February                 | March                     | April                       | May                    | June                      | July                | August        | September              | 2019                           |
|-------------|---------------------------------------------------------------------------------------------------------------------------------------------------------------------------------------------------------------------------------------------------------------------------------------------------------------------------------|------------------|--------------------------|---------------------------|-----------------------------|------------------------|---------------------------|---------------------|---------------|------------------------|--------------------------------|
|             | 1.1.1 Number of outpatient consultations provided                                                                                                                                                                                                                                                                               | 735,083          | 997,954                  | 1,109,525                 | 1,068,188                   | 730,762                | 710,021                   | 992,349             | 903,130       | 1,057,518              | 8,304,530                      |
| ires        | 1.1.2 Total number of trauma consultations supported                                                                                                                                                                                                                                                                            | 57,940           | 56,428                   | 62,572                    | 17,287                      | 65,603                 | 15,975                    | 31,047              | 38,763        | 42,382                 | 387,997                        |
| pa          | 1.1.3 Number of mental health consultations supported                                                                                                                                                                                                                                                                           | 6,497            | 13,956                   | 5,884                     | 9,533                       | 9,247                  | 12,846                    | 20,020              | 17,120        | 26,512**               | 121,615                        |
| procedures  | 1.1.4 Number of physical rehabilitation sessions supported                                                                                                                                                                                                                                                                      | 3,631            | 3,792                    | 2,794                     | 3,775                       | 3,042                  | 794                       | 1,323               | 1,228         | 542                    | 20,921                         |
| Medical pr  | 1.1.5 Number of vaginal deliveries attended by a skilled attendant                                                                                                                                                                                                                                                              | 1,104            | 14,705                   | 14,819                    | 986                         | 1,087                  | 888                       | 4,728               | 4,800         | 4,777***               | 47,894                         |
| edi         | 1.1.6 Number of caesarian sections supported                                                                                                                                                                                                                                                                                    | 1,039            | 12,237                   | 12,360                    | 1,065                       | 967                    | 1,010                     | 4,077               | 3,996         | 4,013***               | 40,764                         |
| Σ           | 1.1.7 Number of cases referred for treatment (between levels of care, cross-line and cross-border)                                                                                                                                                                                                                              | 1,313            | 1,670                    | 3,072                     | 2,679                       | 1,940                  | 1,814                     | 1,258               | 1,420         | 1,261                  | 16,427                         |
| 1.3.        | 1 Number of treatment courses provided                                                                                                                                                                                                                                                                                          | 1,793,932        | 1,122,729                | 787,425                   | 604,176                     | 659,475                | 265,344                   | 1,233,248           | 319,288       | 863,599                | 7,649,216                      |
|             | 1.1.1.1 Number of health facilities which providing the<br>Essential Primary Health Care Services                                                                                                                                                                                                                               | 163              | 168                      | 165                       | 179                         | 168                    | 194                       | 179                 | 204           | 227                    | 227                            |
| 10          |                                                                                                                                                                                                                                                                                                                                 |                  |                          |                           |                             |                        |                           |                     |               |                        |                                |
| S           | 1.2.1 Number of children <1 covered with DPT3 or equivalent pentavalent vaccine (national programme)                                                                                                                                                                                                                            | 32,930           | 31,989                   | 37,070                    | 42,476                      | 24,528                 | 30,218                    | 34,296              | 27,620        | 32,630                 | 293,757                        |
| tors        |                                                                                                                                                                                                                                                                                                                                 | 32,930<br>82     | 31,989<br>96             | 37,070<br>441             | 42,476<br>1,001             | 24,528<br>255          | 30,218<br>271             | 34,296<br>202       | 27,620<br>412 | 32,630<br>626          | 293,757<br>3,386               |
| 5           | equivalent pentavalent vaccine (national programme)                                                                                                                                                                                                                                                                             | •                |                          |                           |                             |                        |                           |                     |               |                        | •                              |
| er Indicato | equivalent pentavalent vaccine (national programme)  1.3.2 Number of provided medical machines  3.1.1 Number of health staff trained/re-trained on                                                                                                                                                                              | 82               | 96                       | 441                       | 1,001                       | 255                    | 271                       | 202                 | 412           | 626                    | 3,386                          |
| ē           | equivalent pentavalent vaccine (national programme)  1.3.2 Number of provided medical machines  3.1.1 Number of health staff trained/re-trained on different health topics  3.1.2 Number community health workers trained/re-                                                                                                   | 82<br>495        | 96<br>1,647              | 441<br>1,633              | 1,001<br>1,512              | 255<br>937             | 271<br>1,431              | 202<br>1,012        | 412           | 626<br>993             | 3,386<br>10,518                |
| er Indicato | equivalent pentavalent vaccine (national programme)  1.3.2 Number of provided medical machines  3.1.1 Number of health staff trained/re-trained on different health topics  3.1.2 Number community health workers trained/re-trained on different health topics  3.2.1 Number of health facilities refurbished or               | 82<br>495        | 96<br>1,647<br>674       | 441<br>1,633<br>190       | 1,001<br>1,512<br>241       | 255<br>937<br>58       | 271<br>1,431<br>189       | 202<br>1,012        | 412           | 626<br>993<br>28       | 3,386<br>10,518<br>1,663       |
| er Indicato | equivalent pentavalent vaccine (national programme)  1.3.2 Number of provided medical machines  3.1.1 Number of health staff trained/re-trained on different health topics  3.1.2 Number community health workers trained/re-trained on different health topics  3.2.1 Number of health facilities refurbished or rehabilitated | 82<br>495<br>125 | 96<br>1,647<br>674<br>10 | 441<br>1,633<br>190<br>14 | 1,001<br>1,512<br>241<br>10 | 255<br>937<br>58<br>11 | 271<br>1,431<br>189<br>12 | 202<br>1,012<br>158 | 412<br>858    | 626<br>993<br>28<br>24 | 3,386<br>10,518<br>1,663<br>81 |

|                   | HRP Indicator 2019 logframe (Per governorate)                                                                                                                                                                                                                                                                                                                                                              | Damascus | Aleppo             | Rural Damascus           | Homs               | Hama       | Lattakia | Idleb  | Al-Hasakeh | Deir-ez-Zor                            | Tartous    | Ar-Raqqa         | Dar'a             | As-Sweida | Quneitra | September                  |
|-------------------|------------------------------------------------------------------------------------------------------------------------------------------------------------------------------------------------------------------------------------------------------------------------------------------------------------------------------------------------------------------------------------------------------------|----------|--------------------|--------------------------|--------------------|------------|----------|--------|------------|----------------------------------------|------------|------------------|-------------------|-----------|----------|----------------------------|
| edical procedures | 1.1.1 Number of outpatient consultations provided                                                                                                                                                                                                                                                                                                                                                          | 107,528  | 186,430            | 182,307                  | 105,945            | 109,427    | 71,968   | 12,889 | 65,230     | 54,586                                 | 34,177     | 38,801           | 41,906            | 31,908    | 14,416   | 1,057,518                  |
|                   | 1.1.2 Total number of trauma consultations supported                                                                                                                                                                                                                                                                                                                                                       | 8,908    | 6,113              | 2,421                    | 3,524              | 3,622      | 6,844    |        | 2,497      | 213                                    | 3,390      | 382              | 2,441             | 1,693     | 334      | 42,382                     |
|                   | 1.1.3 Number of mental health consultations supported                                                                                                                                                                                                                                                                                                                                                      | 513      | 7,432              | 446                      |                    | 508        | 1,859    |        | 908        | 9,475                                  |            | 4,608            |                   |           | 763      | 26,512                     |
|                   | 1.1.4 Number of physical rehabilitation sessions supported                                                                                                                                                                                                                                                                                                                                                 |          | 20                 | 132                      |                    | 27         | 63       |        | 250        | 50                                     |            |                  |                   |           |          | 542                        |
|                   | 1.1.5 Number of vaginal deliveries attended by a skilled attendant                                                                                                                                                                                                                                                                                                                                         | 946      | 804                | 451                      | 371                | 400        | 152      |        | 329        | 17                                     | 200        | 6                | 594               | 228       | 279      | 4,777                      |
| edi               | 1.1.6 Number of caesarian sections supported                                                                                                                                                                                                                                                                                                                                                               | 698      | 612                | 353                      | 398                | 561        | 351      |        | 96         | 47                                     | 313        |                  | 272               | 162       | 150      | 4,013                      |
| Ž                 | 1.1.7 Number of cases referred for treatment (between levels of care, cross-line and cross-border)                                                                                                                                                                                                                                                                                                         | 33       | 250                | 480                      | 9                  | 62         | 126      | 33     | 185        |                                        |            |                  | 83                |           |          | 1,261                      |
| 1.3.              | 1 Number of treatment courses provided                                                                                                                                                                                                                                                                                                                                                                     | 36,145   | 104,899            | 69,063                   | 122,060            | 143,641    | 9,434    | 4,600  | 248,643    | 28,217                                 |            | 36,481           | 33,503            | 11,571    | 15,342   | 863,599                    |
|                   | 1.1.1.1 Number of health facilities which providing the                                                                                                                                                                                                                                                                                                                                                    |          |                    |                          |                    |            |          |        |            |                                        |            |                  |                   |           |          |                            |
|                   | Essential Primary Health Care Services                                                                                                                                                                                                                                                                                                                                                                     | 12       | 36                 | 46                       | 41                 | 11         | 11       | 2      | 25         | 11                                     | 3          | 7                | 13                | 4         | 5        | 227                        |
| S                 |                                                                                                                                                                                                                                                                                                                                                                                                            | 2,418    | 36<br>4,506        | 46<br>5,372              | 2,544              | 3,455      | 1,667    | 2      | 4,260      | 903                                    | 3<br>1,644 | 7<br>2,194       | 2,789             | 538       | 340      | 32,630                     |
| tors              | Essential Primary Health Care Services 1.2.1 Number of children <1 covered with DPT3 or                                                                                                                                                                                                                                                                                                                    |          |                    |                          |                    |            |          | 2      |            | ************************************** |            | 7<br>2,194<br>21 |                   | 538       |          |                            |
| ndicators         | Essential Primary Health Care Services  1.2.1 Number of children <1 covered with DPT3 or equivalent pentavalent vaccine (national programme)                                                                                                                                                                                                                                                               | 2,418    | 4,506              | 5,372                    | 2,544              | 3,455      |          | 9      | 4,260      | 903                                    |            | -                | 2,789             | 538<br>58 |          | 32,630                     |
| er Ind            | Essential Primary Health Care Services  1.2.1 Number of children <1 covered with DPT3 or equivalent pentavalent vaccine (national programme)  1.3.2 Number of provided medical machines  3.1.1 Number of health staff trained/re-trained on                                                                                                                                                                | 2,418    | 4,506<br>160       | 5,372<br>60              | 2,544<br>146       | 3,455<br>8 | 1,667    | 9      | 4,260      | 903<br>120                             | 1,644      | 21               | 2,789<br>60       |           | 340      | 32,630<br>626              |
| Other Indicators  | Essential Primary Health Care Services  1.2.1 Number of children <1 covered with DPT3 or equivalent pentavalent vaccine (national programme)  1.3.2 Number of provided medical machines  3.1.1 Number of health staff trained/re-trained on different health topics  3.1.2 Number community health workers trained/re-                                                                                     | 2,418    | 4,506<br>160       | 5,372<br>60<br>117       | 2,544<br>146       | 3,455<br>8 | 1,667    | 9      | 4,260      | 903<br>120                             | 1,644      | 21               | 2,789<br>60       |           | 340      | 32,630<br>626<br>993       |
| er Ind            | Essential Primary Health Care Services  1.2.1 Number of children <1 covered with DPT3 or equivalent pentavalent vaccine (national programme)  1.3.2 Number of provided medical machines  3.1.1 Number of health staff trained/re-trained on different health topics  3.1.2 Number community health workers trained/re-trained on different health topics  3.2.1 Number of health facilities refurbished or | 2,418    | 4,506<br>160<br>95 | 5,372<br>60<br>117<br>28 | 2,544<br>146<br>29 | 3,455<br>8 | 1,667    | 9      | 4,260      | 903<br>120<br>33                       | 1,644      | 21               | 2,789<br>60<br>46 |           | 340      | 32,630<br>626<br>993<br>28 |