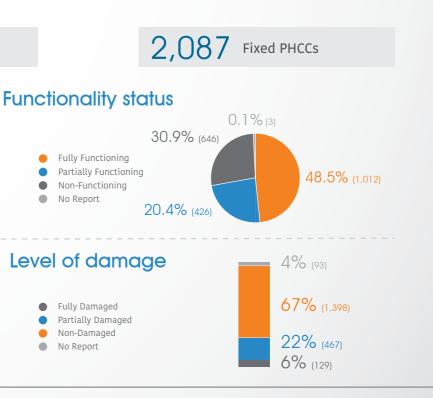

tation of its frontiers or boundaries. Dotted and dashed lines on maps represent approximate border lines for which there may not yet be full agreement. Data source: WHO programs, 4Ws Map production: Health Information Management Unit, Country office, Syrian Arab Republic World Health Organization © WHO 2019. All rights reserved.

#### March 2019

#### Operations Support and Logistic through all modalities (within Syria and XB)

Total WHO deliveries across Syria through all modalities

# 320.8

Total weight (tons) of all delivered health supplies



48% Regular

# 1,509,332

56

Total number of all delivered treatment courses

## 92

Total number of regular deliveries across the country including IA (through XL and XB)



### **Outreach Services**

Rolled out mobile medical teams/clinics