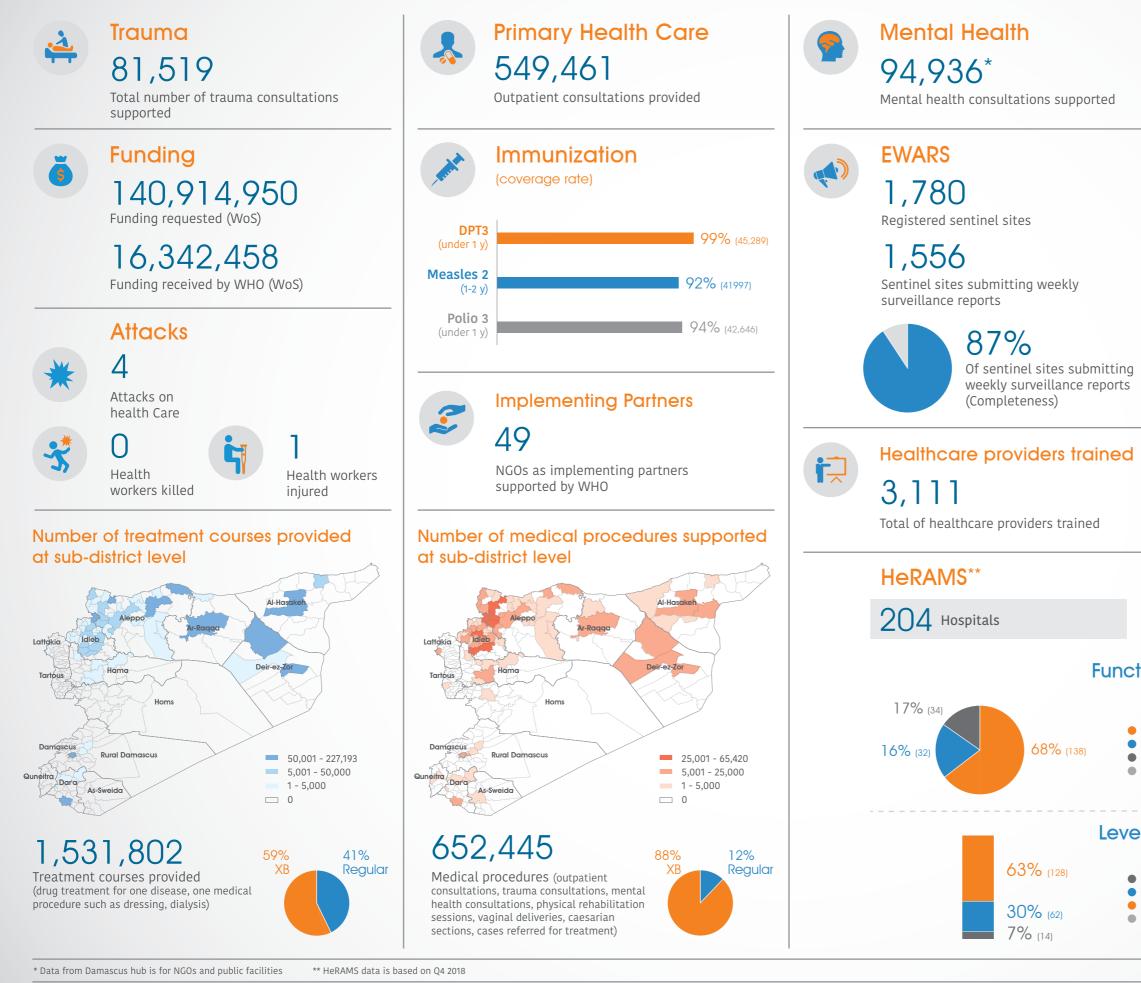

## WHO SUMMARY OF KEY INDICATORS - WHOLE OF SYRIA



The boundaries and names shown and the designations used on this map do not imply the expression of any opinion whatsoever on the part of the World Health Organization concerning the legal status of any country, territory, city or area or of its authorities, or concerning the delimitation of its frontiers or boundaries. Dotted and dashed lines on maps represent approximate border lines for which there may not yet be full agreement. Data source: WHO programs, 4Ws Map production: Health Information Management Unit, Country office, Syrian Arab Republic World Health Organization © WHO 2019. All rights reserved.

#### March 2019

#### Operations Support and Logistic through all modalities (within Syria and XB)

Total WHO deliveries across Syria through all modalities

# 320.8

Total weight (t