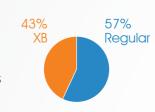

### **Mental Health**

25,015\*

Mental health consultations supported

74%

Regular