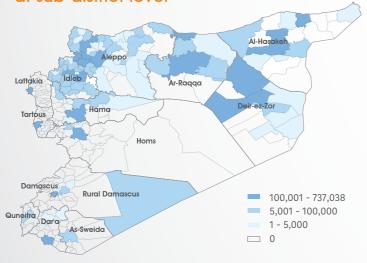

#### Number of treatment courses provided at sub-district level

7,448,100

Treatment courses provided (drug treatment for one disease, one medical procedure such as dressing, dialysis)

Dotted and dashed lines on maps represent approximate border lines for which there may not yet be full agreement.