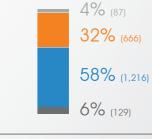

## HeRAMS\*\*

204 Hospitals

2,098 Fixed PHCCs

## **Functionality status**

\*\* HeRAMS data is based on Q2 2019

<sup>\*</sup> Data from Damascus hub is for NGOs and public facilities