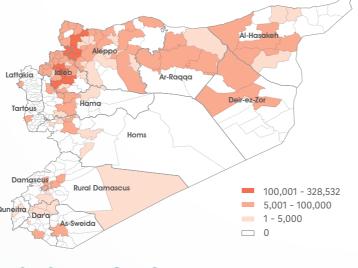

#### Number of treatment courses provided at sub-district level

7,448,100

Treatment courses provided (drug treatment for one disease, one medical procedure such as dressing, dialysis)

Dotted and dashed lines on maps represent approximate border lines for which there may not yet be full agreement.