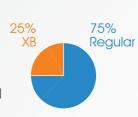

# **Primary Health Care**

344,128

Outpatient consultations provided

81% (36,726)