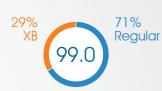

### Total WHO deliveries across Syria

99.0

Total weight (tons) of all delivered health supplies

59

Total number of regular deliveries across the country including IA (through XL and XB)