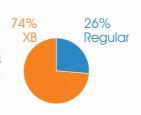

### **Mental Health**

25,015\*

Mental health consultations supported

74%

Regular