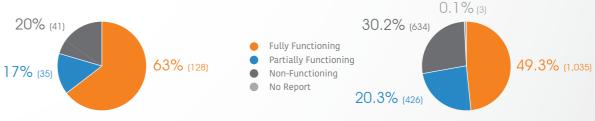

## HeRAMS\*\*

204 Hospitals

2,098 Fixed PHCCs

## **Functionality status**

\*\* HeRAMS data is based on Q2 2019

<sup>\*</sup> Data from Damascus hub is for NGOs and public facilities