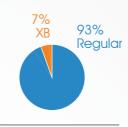

### Total WHO deliveries across Syria

99.0

Total weight (tons) of all delivered health supplies

59

Total number of regular deliveries across the country including IA (through XL and XB)