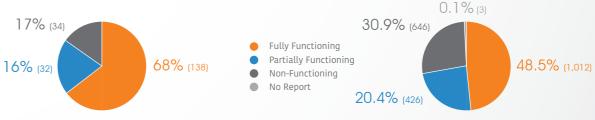

## **HeRAMS**

204 Hospitals

2,087 Fixed PHCCs

# **Functionality status**

 Fully Damaged Partially Damaged No Report

The boundaries and names shown and the designations used on this map do not imply the expression of any opinion whatsoever on the part of the World Health Organization concerning the legal status of any country, territory, city or area or of its authorities, or concerning the delimitation of its frontiers or boundaries. Dotted and dashed lines on maps represent approximate border lines for which there may not yet be full agreement.