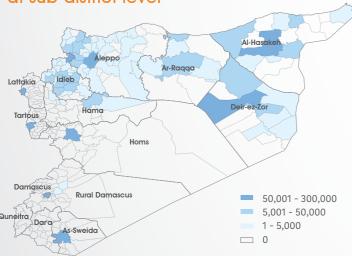

### Number of medical procedures supported at sub-district level

575,532

Medical procedures (outpatient consultations, trauma consultations, mental health consultations, physical rehabilitation sessions, vaginal deliveries, caesarian sections, cases referred for treatment)