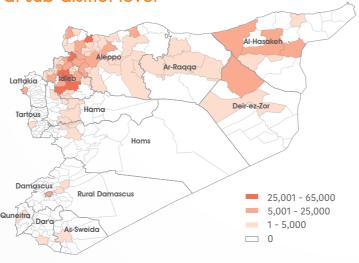

#### Number of treatment courses provided at sub-district level

2,108,786

Treatment courses provided (drug treatment for one disease, one medical procedure such as dressing, dialysis)