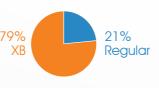

## Total WHO deliveries across Syria through all modalities

438.6

Total weight (tons) of all delivered health supplies

159

2,072,459

Total number of all delivered treatment courses

Total number of regular deliveries across the country including IA (through XL and XB)