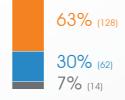

## **HeRAMS**

204 Hospitals

2,087 Fixed PHCCs

# **Functionality status**

 Fully Damaged Partially Damaged No Report

The boundaries and names shown and the designations used on this map do not imply the expression of any opinion whatsoever on the part of the World Health Organization concerning the legal status of any country, territory, city or area or of its authorities, or concerning the delimitation of its frontiers or boundaries. Dotted and dashed lines on maps represent approximate border lines for which there may not yet be full agreement.