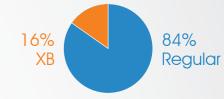

## Total WHO deliveries across Syria through all modalities

438.6

Total weight (tons) of all delivered health supplies

159

2,072,459

Total number of all delivered treatment courses

Total number of regular deliveries across the country including IA (through XL and XB)