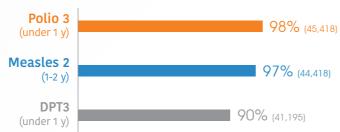

# WHO SUMMARY OF KEY INDICATORS - WHOLE OF SYRIA



#### Trauma

77,184

Total number of trauma consultations supported



## **Funding**

No HRP 2019 launched yet

Funding requested (WoS)

3,884,000

Funding received by WHO (WoS)

#### **Attacks**



Attacks on health Care

workers killed



Health

Health workers injured

#### Number of treatment courses provided at sub-district level



2,108,786

Treatment courses provided (drug treatment for one disease, one medical procedure such as dressing, dialysis)





# **Primary Health Care**

461,987

Outpatient consultations provided



## **Immunization**

(coverage rate)





#### **Health Services Provided**

34

NGOs as implementing partners supported by WHO

### Number of medical procedures supported at sub-district level



575,532

Medical procedures (outpatient consultations, trauma consultations, mental health consultations, physical rehabilitation sessions, vaginal deliveries, caesarian sections, cases referred for treatment)





#### Mental Health

64,498

Mental health consultations supported



#### **EWARS**

1,789

Registered sentinel sites

1,559

Sentinel sites submitting weekly surveillance reports



87%

Of sentinel sites submitting weekly surveillance reports (Completeness)



#### Healthcare providers trained

4107

Total of healthcare providers trained



(within Syria and XB)

## Total WHO deliveries across Syria through all modalitie