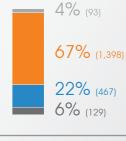

## **HeRAMS**

204 Hospitals

2,087 Fixed PHCCs

# **Functionality status**

 Fully Damaged Partially Damaged No Report

The boundaries and names shown and the designations used on this map do not imply the expression of any opinion whatsoever on the part of the World Health Organization concerning the legal status of any country, territory, city or area or of its authorities, or concerning the delimitation of its frontiers or boundaries. Dotted and dashed lines on maps represent approximate border lines for which there may not yet be full agreement.