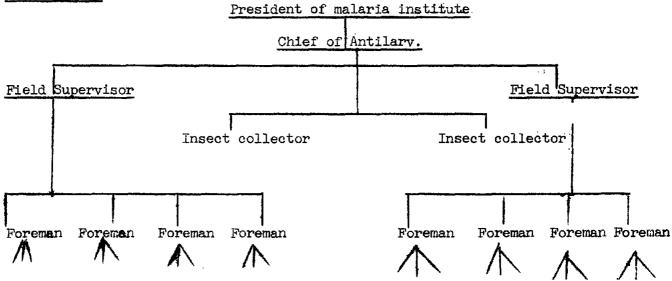

### Lariviciding interval

The larviciding operation is repeated every week in Kabul city and one larvicider can treat an area of 4 500 - 5 000 sq.m. per working day (one working day is six hours).

Organization

IR/SÈM.ANT.LARV.OPR/39.2 page 4

Each foreman has three larviciders.

Kabul has been divided into six sections. Each group of three sections. is headed by one field supervisor and each section is under responsibility of one foreman. Each foreman has three larviciders, two foremen are responsible for Kabul river and inside houses.