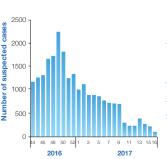

Epi weeks

Epidemic curve of cholera cases in Yemen, 27 April 2017 – 30 June 2019 (Second wave)

Cumulative key figures, October 2016 - June 2019

Last 4 weeks key figures, June 2019

85 681 Suspected cases

**65 0.08%** Related CFR