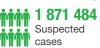

## **Highlights**

- In June 2019, the Ministry of Public Health and Population of Yemen reported a total 85,681 suspected cholera cases including 65 related deaths (case fatality rate: 0.08%), from 21 governorates.
- The cumulative number of suspected cholera cases reported in Yemen since October 2016 to June 2019 is 1,871,484 including 3,577 related deaths with a case fatality rate of 0.19%. The country experienced a second wave of this outbreak from 27 April 2017. The total number of suspected cholera cases reported during the second wave were 1,845,657 including 3,448 related deaths with a case fatality rate of 0.19%.
- Since January 2019, a total of 6 627 stool specimens were tested. Out of these, 3 508 were laboratory confirmed for Vibrio cholerae.
- The 5 governorates with the highest cumulative attack rate per 10 000 are Amran (1,544.72), Al Mahwit (1,402.73), Sana'a (1,149.65), Al Bayda (912.92) and Dahamar (900.52). The national attack rate is 655.25 per 10 000. The Governorate with high numbers of deaths are Hajjah (543), Ibb (468), Al Hudaydah (371) and Taizz (291).