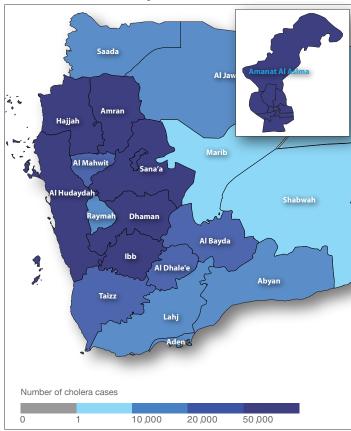

### Distribution of suspected cholera cases in Yemen, January 2017 – June 2019

#### Cholera cases and deaths reported during the second wave by governorate, 27 April 2017 – 30 June 2019

|  | Governorate      | Cases     | Deaths | CFR (%) | Cumulative attack<br>rate (per 10 000) |
|--|------------------|-----------|--------|---------|----------------------------------------|
|  | Abyan            | 29446     | 53     | 0.18    | 509.81                                 |
|  | Aden             | 26109     | 84     | 0.32    | 277.63                                 |
|  | Al Bayda         | 69871     | 88     | 0.13    | 912.92                                 |
|  | Al Dhale'e       | 58563     | 109    | 0.19    | 787.70                                 |
|  | Al Hudaydah      | 261073    | 371    | 0.14    | 795.85                                 |
|  | Al Jawf          | 26653     | 43     | 0.16    | 456.05                                 |
|  | Al Maharah       | 1477      | 2      | 0.14    | 97.37                                  |
|  | Al Mahwit        | 103938    | 215    | 0.21    | 1402.73                                |
|  | Amanat Al Asimah | 210950    | 161    | 80.0    | 726.91                                 |
|  | Amran            | 180365    | 256    | 0.14    | 1544.72                                |
|  | Dhamar           | 183770    | 276    | 0.15    | 900.52                                 |
|  | Hajjah           | 178912    | 543    | 0.30    | 748.23                                 |
|  | lbb              | 136858    | 468    | 0.34    | 457.76                                 |
|  | Lahj             | 29956     | 40     | 0.13    | 293.88                                 |
|  | Marib            | 8570      | 15     | 0.18    | 235.42                                 |
|  | Moklla           | 613       | 2      | 0.33    | 13.70                                  |
|  | Raymah           | 27261     | 183    | 0.67    | 443.18                                 |
|  | Sa'ada           | 34882     | 18     | 0.05    | 371.98                                 |
|  | Sana'a           | 170736    | 224    | 0.13    | 1149.65                                |
|  | Say'on           | 33        | 0      | -       | 0.86                                   |
|  | Shabwah          | 2246      | 6      | 0.27    | 36.73                                  |
|  | Taizz            | 103375    | 291    | 0.28    | 341.19                                 |
|  | Total            | 1 845 657 | 3 448  | 0.19    | 655.25                                 |
|  |                  |           |        |         |                                        |