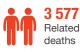

## **Highlights**

- In June 2019, the Ministry of Public Health and Population of Yemen reported a total 85,681 suspected cholera cases including 65 related deaths (case fatality rate: 0.08%), from 21 governorates.
- The cumulative number of suspected cholera cases reported in Yemen since October 2016 to June 2019 is 1,871,484 including 3,577 related deaths with a case fatality rate of 0.19%. The country experienced a second wave of this outbreak from 27 April 2017. The total number of suspected cholera cases reported during the second wave were 1,845,657 including 3,448 related deaths with a case fatality rate of 0.19%.
- Since January 2019, a total of 6 627 stool specimens were tested. Out of these, 3 508 were laboratory confirmed for Vibrio cholerae.
- The 5 governorates with the highest cumulative attack rate per 10 000 are Amran (1,544.72), Al Mahwit (1,402.73), Sana'a (1,149.65), Al Bayda (912.92) and Dahamar (900.52). The national attack rate is 655.25 per 10 000. The Governorate with high numbers of deaths are Hajjah (543), Ibb (468), Al Hudaydah (371) and Taizz (291).