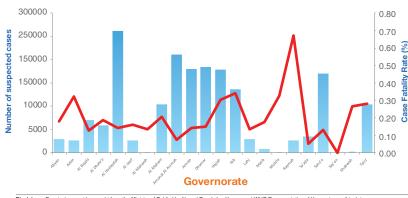

#### Cholera cases reported in Yemen by epidemic wave, October 2016 – June 2019 (n= 1 871 484)

Cholera cases and Case fatality rates by governorate in Yemen, 27 April 2017 – 30 June 2019 (second wave)

#### Cholera cases and deaths reported during the second wave by governorate, 27 April 2017 – 30 June 2019

|  | Governorate      | Cases     | Deaths | CFR (%) | Cumulative attack<br>rate (per 10 000) |
|--|------------------|-----------|--------|---------|----------------------------------------|
|  | Abyan            | 29446     | 53     | 0.18    | 509.81                                 |
|  | Aden             | 26109     | 84     | 0.32    | 277.63                                 |
|  | Al Bayda         | 69871     | 88     | 0.13    | 912.92                                 |
|  | Al Dhale'e       | 58563     | 109    | 0.19    | 787.70                                 |
|  | Al Hudaydah      | 261073    | 371    | 0.14    | 795.85                                 |
|  | Al Jawf          | 26653     | 43     | 0.16    | 456.05                                 |
|  | Al Maharah       | 1477      | 2      | 0.14    | 97.37                                  |
|  | Al Mahwit        | 103938    | 215    | 0.21    | 1402.73                                |
|  | Amanat Al Asimah | 210950    | 161    | 80.0    | 726.91                                 |
|  | Amran            | 180365    | 256    | 0.14    | 1544.72                                |
|  | Dhamar           | 183770    | 276    | 0.15    | 900.52                                 |
|  | Hajjah           | 178912    | 543    | 0.30    | 748.23                                 |
|  | lbb              | 136858    | 468    | 0.34    | 457.76                                 |
|  | Lahj             | 29956     | 40     | 0.13    | 293.88                                 |
|  | Marib            | 8570      | 15     | 0.18    | 235.42                                 |
|  | Moklla           | 613       | 2      | 0.33    | 13.70                                  |
|  | Raymah           | 27261     | 183    | 0.67    | 443.18                                 |
|  | Sa'ada           | 34882     | 18     | 0.05    | 371.98                                 |
|  | Sana'a           | 170736    | 224    | 0.13    | 1149.65                                |
|  | Say'on           | 33        | 0      | -       | 0.86                                   |
|  | Shabwah          | 2246      | 6      | 0.27    | 36.73                                  |
|  | Taizz            | 103375    | 291    | 0.28    | 341.19                                 |
|  | Total            | 1 845 657 | 3 448  | 0.19    | 655.25                                 |
|  |                  |           |        |         |                                        |