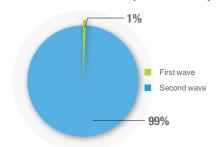

## **Highlights**

- In June 2019, the Ministry of Public Health and Population of Yemen reported a total 85,681 suspected cholera cases including 65 related deaths (case fatality rate: 0.08%), from 21 governorates.
- The cumulative number of suspected cholera cases reported in Yemen since October 2016 to June 2019 is 1,871,484 including 3,577 related deaths with a case fatality rate of 0.19%. The country experienced a second wave of this outbreak from 27 April 2017. The total number of suspected cholera cases reported during the second wave were 1,845,657 including 3,448 related deaths with a case fatality rate of 0.19%.
- Since January 2019, a total of 6 627 stool specimens were tested. Out of these, 3 508 were laboratory confirmed for Vibrio cholerae.
- The 5 governorates with the highest cumulative attack rate per 10 000 are Amran (1,544.72), Al Mahwit (1,402.73), Sana'a (1,149.65), Al Bayda (912.92) and Dahamar (900.52). The national attack rate is 655.25 per 10 000. The Governorate with high numbers of deaths are Hajjah (543), Ibb (468), Al Hudaydah (371) and Taizz (291).