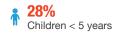

## **Highlights**

- In June 2019, the Ministry of Public Health and Population of Yemen reported a total 85,681 suspected cholera cases including 65 related deaths (case fatality rate: 0.08%), from 21 governorates.
- The cumulative number of suspected cholera cases reported in Yemen since October 2016 to June 2019 is 1,871,484 including 3,577 related deaths with a case fatality rate of 0.19%. The country experienced a second wave of this outbreak from 27 April 2017. The total number of suspected cholera cases reported during the second wave were 1,845,657 including 3,448 related deaths with a case fatality rate of 0.19%.
- Since January 2019, a total of 6 627 stool specimens were tested. Out of these, 3 508 were laboratory confirmed for Vibrio cholerae.
- The 5 governorates with the highest cumulative attack rate per 10 000 are Amran (1,544.72), Al Mahwit (1,402.73), Sana'a (1,149.65), Al Bayda (912.92) and Dahamar (900.52). The national attack rate is 655.25 per 10 000. The Governorate with high numbers of deaths are Hajjah (543), Ibb (468), Al Hudaydah (371) and Taizz (291).