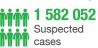

## **Highlights**

- In March 2019, the Ministry of Public Health and Population of Yemen reported a total 90 691 suspected cholera cases including 231 related deaths (case fatality rate: 0.25%), from 18 governorates.
- The cumulative number of suspected cholera cases reported in Yemen since
  October 2016 to March 2019 is 1 582 052 including 3 199 related deaths
  with a case fatality rate of 0.20%. The country experienced a second wave
  of this outbreak from 27 April 2017. The total number of suspected cholera
  cases reported during the second wave were 1 556 225 including 3 070
  related deaths with a case fatality rate of 0.20%.
- Since January 2019, a total of 3 313 stool specimens were tested. Out of these, 1 367 were laboratory confirmed for Vibrio cholerae.
- The 5 governorates with the highest cumulative attack rate per 10 000 are Amran (1 395.90), Al Mahwit (1 184.20), Sana'a (916.64), Dahamar (775.56) and Al Bayda (734.60). The national attack rate is 552.49 per 10 000. The Governorate with high numbers of deaths are Hajjah (488), Ibb (424), Al Hudaydah (349) and Taizz (253).

Epidemic curve of cholera cases in Yemen, October 2016 - 26 April 2017 (First wave)

Epidemic curve of cholera cases in Yemen, 27 April 2017 – 31 March 2019 (Second wave)

**Cumulative key figures, October 2016 – March 2019** 