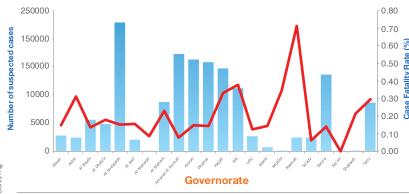

## Cholera cases reported in Yemen by epidemic wave, October 2016 – March 2019 (n= 1 582 052)

Cholera cases and Case fatality rates by governorate in Yemen, 27 April 2017 – 31 March 2019 (second wave)

## Cholera cases and deaths reported during the second wave by governorate, 27 April 2017 – 31 March 2019

|                         | Governorate      | Cases     | Deaths | CFR (%) | Cumulative attack<br>rate (per 10 000) |
|-------------------------|------------------|-----------|--------|---------|----------------------------------------|
| Case Fatality Rate (70) | Abyan            | 28411     | 42     | 0.15    | 491.89                                 |
|                         | Aden             | 24049     | 75     | 0.31    | 255.72                                 |
|                         | Al Bayda         | 56223     | 76     | 0.14    | 734.60                                 |
|                         | Al Dhale'e       | 49001     | 87     | 0.18    | 659.09                                 |
|                         | Al Hudaydah      | 229139    | 349    | 0.15    | 698.50                                 |
|                         | Al Jawf          | 20395     | 32     | 0.16    | 348.97                                 |
|                         | Al Maharah       | 1173      | 1      | 0.09    | 77.33                                  |
|                         | Al Mahwit        | 87745     | 203    | 0.23    | 1184.20                                |
|                         | Amanat Al Asimah | 172449    | 137    | 80.0    | 594.24                                 |
|                         | Amran            | 162989    | 244    | 0.15    | 1395.90                                |
|                         | Dhamar           | 158269    | 229    | 0.14    | 775.56                                 |
|                         | Hajjah           | 147081    | 488    | 0.33    | 615.11                                 |
|                         | lbb              | 112381    | 424    | 0.38    | 375.89                                 |
|                         | Lahj             | 26732     | 33     | 0.12    | 262.25                                 |
|                         | Marib            | 7627      | 11     | 0.14    | 209.52                                 |
|                         | Moklla           | 575       | 2      | 0.35    | 12.85                                  |
|                         | Raymah           | 24384     | 174    | 0.71    | 396.41                                 |
|                         | Sa'ada           | 24027     | 15     | 0.06    | 256.22                                 |
|                         | Sana'a           | 136131    | 192    | 0.14    | 916.64                                 |
|                         | Say'on           | 31        | 0      | -       | 0.81                                   |
|                         | Shabwah          | 1411      | 3      | 0.21    | 23.08                                  |
|                         | Taizz            | 86002     | 253    | 0.29    | 283.85                                 |
|                         | Total            | 1 556 225 | 3 070  | 0.20    | 552.49                                 |
|                         |                  |           |        |         |                                        |