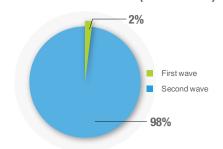

## **Highlights**

- In March 2019, the Ministry of Public Health and Population of Yemen reported a total 90 691 suspected cholera cases including 231 related deaths (case fatality rate: 0.25%), from 18 governorates.
- The cumulative number of suspected cholera cases reported in Yemen since
  October 2016 to March 2019 is 1 582 052 including 3 199 related deaths
  with a case fatality rate of 0.20%. The country experienced a second wave
  of this outbreak from 27 April 2017. The total number of suspected cholera
  cases reported during the second wave were 1 556 225 including 3 070
  related deaths with a case fatality rate of 0.20%.
- Since January 2019, a total of 3 313 stool specimens were tested. Out of these, 1 367 were laboratory confirmed for Vibrio cholerae.
- The 5 governorates with the highest cumulative attack rate per 10 000 are Amran (1 395.90), Al Mahwit (1 184.20), Sana'a (916.64), Dahamar (775.56) and Al Bayda (734.60). The national attack rate is 552.49 per 10 000. The Governorate with high numbers of deaths are Hajjah (488), Ibb (424), Al Hudaydah (349) and Taizz (253).