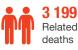

## **Highlights**

- In March 2019, the Ministry of Public Health and Population of Yemen reported a total 90 691 suspected cholera cases including 231 related deaths (case fatality rate: 0.25%), from 18 governorates.
- The cumulative number of suspected cholera cases reported in Yemen since
  October 2016 to March 2019 is 1 582 052 including 3 199 related deaths
  with a case fatality rate of 0.20%. The country experienced a second wave
  of this outbreak from 27 April 2017. The total number of suspected cholera
  cases reported during the second wave were 1 556 225 including 3 070
  related deaths with a case fatality rate of 0.20%.
- Since January 2019, a total of 3 313 stool specimens were tested. Out of these, 1 367 were laboratory confirmed for Vibrio cholerae.
- The 5 governorates with the highest cumulative attack rate per 10 000 are Amran (1 395.90), Al Mahwit (1 184.20), Sana'a (916.64), Dahamar (775.56) and Al Bayda (734.60). The national attack rate is 552.49 per 10 000. The Governorate with high numbers of deaths are Hajjah (488), Ibb (424), Al Hudaydah (349) and Taizz (253).

Epidemic curve of cholera cases in Yemen, October 2016 - 26 April 2017 (First wave)

Epidemic curve of cholera cases in Yemen, 27 April 2017 – 31 March 2019 (Second wave)

**Cumulative key figures, October 2016 – March 2019** 