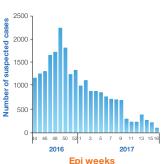

Epidemic curve of cholera cases in Yemen, October 2016 - 26 April 2017 (First wave)

Epidemic curve of cholera cases in Yemen, 27 April 2017 – 31 March 2019 (Second wave)

**Cumulative key figures, October 2016 – March 2019** 