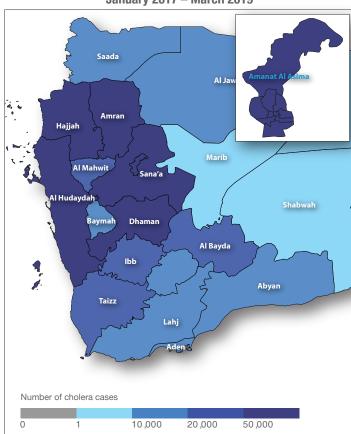

Last 4 weeks key figures, March 2019

90 691 Suspected cases

**0.25%** CFR

Distribution of suspected cholera cases in Yemen, January 2017 – March 2019