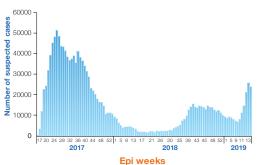

Epidemic curve of cholera cases in Yemen, October 2016 - 26 April 2017 (First wave)

Epidemic curve of cholera cases in Yemen, 27 April 2017 – 31 March 2019 (Second wave)

**Cumulative key figures, October 2016 – March 2019** 

Last 4 weeks key figures, March 2019

90 691 Suspected cases

**0.25%** CFR

Distribution of suspected cholera cases in Yemen, January 2017 – March 2019