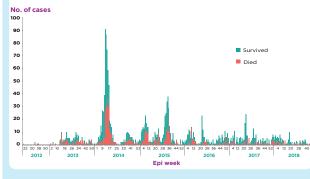

#### MERS cases reported from the Kingdom of Saudi Arabia by week of symptoms onset, June 2012-October 2018

Age and fatality distribution of Primary and Secondary cases of MERS reported from Saudi Arabia, 2012-October 2018