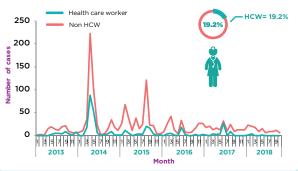

#### Cases of MERS in healthcare workers reported from Saudi Arabia Jan 2013 - Oct 2018

#### Epidemiological characteristics of MERS cases reported globally between May-October 2013 and May-October 2018

|   | Characteristic                 | May-Oct 13 | May-Oct 14 | May-Oct 15 | May-Oct 16 | May-Oct 17 | May-Oct 18 |
|---|--------------------------------|------------|------------|------------|------------|------------|------------|
| 1 | Number                         | 119        | 251        | 289        | 94         | 137        | 55         |
|   | Median age in years            | 51         | 44         | 55         | 54         | 48         | 55         |
|   | Gender (% male)                | 58         | 61         | 62         | 62         | 66         | 89         |
|   | % of primary cases             | 23         | 25         | 7          | 33         | 21         | 36         |
|   | % of secondary cases           | 61         | 49         | 58         | 31         | 52         | 33         |
|   | (%) of unknown contact history | 16         | 25         | 1          | 9          | 0          | 2          |
|   | % of HCW                       | 20         | 25         | 17         | 23         | 28         | 2          |
|   | % of Fatal                     | 47         | 33         | 38         | 22         | 26         | 27         |