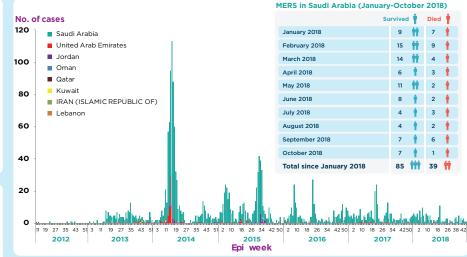

### Laboratory-confirmed cases of MERS reported in Eastern Mediterranean Region, April 2012-October 2018