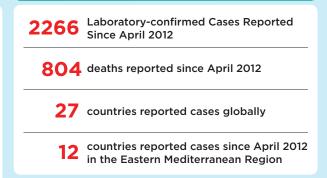

## HIGHLIGHTS

- At the end of October 2018, a total of 2266 laboratory-confirmed cases of Middle East respiratory syndrome (MERS), including 804 associated deaths (case-fatality rate: 35.5%) were reported globally; the majority of these cases were reported from Saudi Arabia (1888 cases, including 730 related deaths with a case-fatality rate of 38.7%).
- During the month of October, a total of 8 laboratory-confirmed cases of MERS were reported globally (all from Saudi Arabia), including 1 associated death. One of the cases was a secondary infection through household contact with a case reported in September.
- The demographic and epidemiological characteristics of reported cases, when compared during the same corresponding period of 2013 to 2018, do not show any significant difference or change. Owing to improved infection prevention and control practices in hospitals, the number of hospital-acquired cases of MERS has dropped significantly since 2015.
- The age group 50-59 years continues to be at highest risk for acquiring infection of primary cases. The age group 30-39 years is most at risk for secondary cases. The number of deaths is higher in the age group 50-59 years for primary cases and 70-79 years for secondary cases.