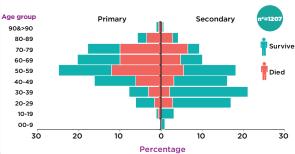

#### MERS cases reported from the Kingdom of Saudi Arabia by week of symptoms onset, June 2012-October 2018

Age and fatality distribution of Primary and Secondary cases of MERS reported from Saudi Arabia, 2012-October 2018

## HIGHLIGHTS

- At the end of October 2018, a total of 2266 laboratory-confirmed cases of Middle East respiratory syndrome (MERS), including 804 associated deaths (case-fatality rate: 35.5%) were reported globally; the majority of these cases were reported from Saudi Arabia (1888 cases, including 730 related deaths with a case-fatality rate of 38.7%).
- During the month of October, a total of 8 laboratory-confirmed cases of MERS were reported globally (all from Saudi Arabia), including 1 associated death. One of the cases was a secondary infection through household contact with a case reported in September.
- The demographic and epidemiological characteristics of reported cases, when compared during the same corresponding period of 2013 to 2018, do not show any significant difference or change. Owing to improved infection prevention and control practices in hospitals, the number of hospital-acquired cases of MERS has dropped significantly since 2015.
- The age group 50-59 years continues to be at highest risk for acquiring infection of primary cases. The age group 30-39 years is most at risk for secondary cases. The number of deaths is higher in the age group 50-59 years for primary cases and 70-79 years for secondary cases.