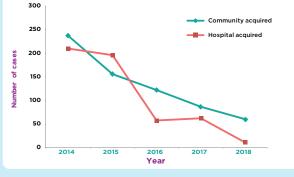

### Community versus hospital acquired (symptomatic) MERS cases in Eastern Mediterranean Region, Jan 2014-Oct 2018

## HIGHLIGHTS

- At the end of October 2018, a total of 2266 laboratory-confirmed cases of Middle East respiratory syndrome (MERS), including 804 associated deaths (case-fatality rate: 35.5%) were reported globally; the majority of these cases were reported from Saudi Arabia (1888 cases, including 730 related deaths with a case-fatality rate of 38.7%).
- During the month of October, a total of 8 laboratory-confirmed cases of MERS were reported globally (all from Saudi Arabia), including 1 associated death. One of the cases was a secondary infection through household contact with a case reported in September.
- The demographic and epidemiological characteristics of reported cases, when compared during the same corresponding period of 2013 to 2018, do not show any significant difference or change. Owing to improved infection prevention and control practices in hospitals, the number of hospital-acquired cases of MERS has dropped significantly since 2015.
- The age group 50-59 years continues to be at highest risk for acquiring infection of primary cases. The age group 30-39 years is most at risk for secondary cases. The number of deaths is higher in the age group 50-59 years for primary cases and 70-79 years for secondary cases.