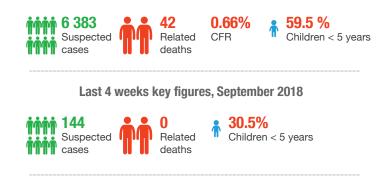

## **Highlights**

- In September 2018, a total of 144 suspected cholera cases and no related death was reported from Banadir and Lower Jubba regions.
- Since December 2017, a total of 6 383 suspected cholera cases including 42 related deaths (CFR: 0.66 %) has been reported from five regions. The districts with the highest cumulative number of cases are Kismayo (2 305), Hodan (577) and Jowhar (558).
- The number of reported cases during month of September showed a remarkable decrease as compared to the previous month (244). The highest number of cases were reported during the month of May (1471) and during following months a declining trend observed in the reported cases.
- A total of 278 stool specimen were collected form 6 Cholera Treatment Centers (CTCs), from January to September 2018, out of which 85 have been confirmed for *Vibrio Cholerae*, serotype Ogawa.

\* Cumulative number of cases and deaths are from December-2017 to September- 2018

Cumulative key figures, December 2017- September 2018