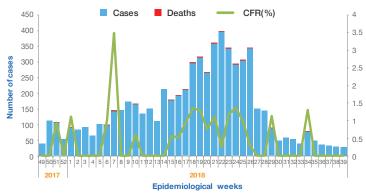

## **Highlights**

- In September 2018, a total of 144 suspected cholera cases and no related death was reported from Banadir and Lower Jubba regions.
- Since December 2017, a total of 6 383 suspected cholera cases including 42 related deaths (CFR: 0.66 %) has been reported from five regions. The districts with the highest cumulative number of cases are Kismayo (2 305), Hodan (577) and Jowhar (558).
- The number of reported cases during month of September showed a remarkable decrease as compared to the previous month (244). The highest number of cases were reported during the month of May (1471) and during following months a declining trend observed in the reported cases.
- A total of 278 stool specimen were collected form 6 Cholera Treatment Centers (CTCs), from January to September 2018, out of which 85 have been confirmed for *Vibrio Cholerae*, serotype Ogawa.