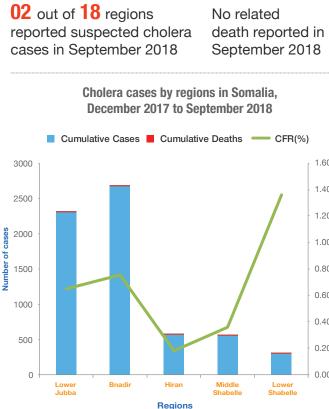

## **Highlights**

- In September 2018, a total of 144 suspected cholera cases and no related death was reported from Banadir and Lower Jubba regions.
- Since December 2017, a total of 6 383 suspected cholera cases including 42 related deaths (CFR: 0.66 %) has been reported from five regions. The districts with the highest cumulative number of cases are Kismayo (2 305), Hodan (577) and Jowhar (558).
- The number of reported cases during month of September showed a remarkable decrease as compared to the previous month (244). The highest number of cases were reported during the month of May (1471) and during following months a declining trend observed in the reported cases.
- A total of 278 stool specimen were collected form 6 Cholera Treatment Centers (CTCs), from January to September 2018, out of which 85 have been confirmed for *Vibrio Cholerae*, serotype Ogawa.

## Cholera cases in Somalia, December- 2017 to September – 2018

Cholera cases and deaths reported during December 2017 to September 2018

| Darkenley 434 1 0.23   Daynile 471 8 1.70   HamarJabja 165 2 1.21   Hamrveyn 50 0 0                                                                                                                                                                                                                                                                                                                                                                                                                                                                                                                                                                                                                                                                                                                                                                                                                                                                                                                                                                                                                                                                                                                                                                                                                                                                                                                                                                                                                                                                                                                                                                                                                                                                                                                                                                                                                                                                                              |
|----------------------------------------------------------------------------------------------------------------------------------------------------------------------------------------------------------------------------------------------------------------------------------------------------------------------------------------------------------------------------------------------------------------------------------------------------------------------------------------------------------------------------------------------------------------------------------------------------------------------------------------------------------------------------------------------------------------------------------------------------------------------------------------------------------------------------------------------------------------------------------------------------------------------------------------------------------------------------------------------------------------------------------------------------------------------------------------------------------------------------------------------------------------------------------------------------------------------------------------------------------------------------------------------------------------------------------------------------------------------------------------------------------------------------------------------------------------------------------------------------------------------------------------------------------------------------------------------------------------------------------------------------------------------------------------------------------------------------------------------------------------------------------------------------------------------------------------------------------------------------------------------------------------------------------------------------------------------------------|
| Darkenley 434 1 0.23   Daynile 471 8 1.70   HamarJabja 165 2 1.21   Hamrweyn 50 0 0                                                                                                                                                                                                                                                                                                                                                                                                                                                                                                                                                                                                                                                                                                                                                                                                                                                                                                                                                                                                                                                                                                                                                                                                                                                                                                                                                                                                                                                                                                                                                                                                                                                                                                                                                                                                                                                                                              |
| Darkenley 434 1 0.23   Daynile 471 8 1.70   HamarJabja 165 2 1.21   Hamrweyn 50 0 0                                                                                                                                                                                                                                                                                                                                                                                                                                                                                                                                                                                                                                                                                                                                                                                                                                                                                                                                                                                                                                                                                                                                                                                                                                                                                                                                                                                                                                                                                                                                                                                                                                                                                                                                                                                                                                                                                              |
| Daynile 471 8 1.70   HamarJabja 165 2 1.21   Hamrweyn 50 0 0                                                                                                                                                                                                                                                                                                                                                                                                                                                                                                                                                                                                                                                                                                                                                                                                                                                                                                                                                                                                                                                                                                                                                                                                                                                                                                                                                                                                                                                                                                                                                                                                                                                                                                                                                                                                                                                                                                                     |
| Hamrweyn 50 0 0                                                                                                                                                                                                                                                                                                                                                                                                                                                                                                                                                                                                                                                                                                                                                                                                                                                                                                                                                                                                                                                                                                                                                                                                                                                                                                                                                                                                                                                                                                                                                                                                                                                                                                                                                                                                                                                                                                                                                                  |
| 3                                                                                                                                                                                                                                                                                                                                                                                                                                                                                                                                                                                                                                                                                                                                                                                                                                                                                                                                                                                                                                                                                                                                                                                                                                                                                                                                                                                                                                                                                                                                                                                                                                                                                                                                                                                                                                                                                                                                                                                |
|                                                                                                                                                                                                                                                                                                                                                                                                                                                                                                                                                                                                                                                                                                                                                                                                                                                                                                                                                                                                                                                                                                                                                                                                                                                                                                                                                                                                                                                                                                                                                                                                                                                                                                                                                                                                                                                                                                                                                                                  |
| Heliwa 27 0 0                                                                                                                                                                                                                                                                                                                                                                                                                                                                                                                                                                                                                                                                                                                                                                                                                                                                                                                                                                                                                                                                                                                                                                                                                                                                                                                                                                                                                                                                                                                                                                                                                                                                                                                                                                                                                                                                                                                                                                    |
| Hodan 577 2 0.35                                                                                                                                                                                                                                                                                                                                                                                                                                                                                                                                                                                                                                                                                                                                                                                                                                                                                                                                                                                                                                                                                                                                                                                                                                                                                                                                                                                                                                                                                                                                                                                                                                                                                                                                                                                                                                                                                                                                                                 |
| CFR(%) Banadir Howlwadag 117 1 0.85                                                                                                                                                                                                                                                                                                                                                                                                                                                                                                                                                                                                                                                                                                                                                                                                                                                                                                                                                                                                                                                                                                                                                                                                                                                                                                                                                                                                                                                                                                                                                                                                                                                                                                                                                                                                                                                                                                                                              |
| Karaan 46 1 2.17                                                                                                                                                                                                                                                                                                                                                                                                                                                                                                                                                                                                                                                                                                                                                                                                                                                                                                                                                                                                                                                                                                                                                                                                                                                                                                                                                                                                                                                                                                                                                                                                                                                                                                                                                                                                                                                                                                                                                                 |
| 1.60 Madina 450 2 0.44                                                                                                                                                                                                                                                                                                                                                                                                                                                                                                                                                                                                                                                                                                                                                                                                                                                                                                                                                                                                                                                                                                                                                                                                                                                                                                                                                                                                                                                                                                                                                                                                                                                                                                                                                                                                                                                                                                                                                           |
| 5 1.40 Shibis 13 0 0                                                                                                                                                                                                                                                                                                                                                                                                                                                                                                                                                                                                                                                                                                                                                                                                                                                                                                                                                                                                                                                                                                                                                                                                                                                                                                                                                                                                                                                                                                                                                                                                                                                                                                                                                                                                                                                                                                                                                             |
| Shingani 8 0 0                                                                                                                                                                                                                                                                                                                                                                                                                                                                                                                                                                                                                                                                                                                                                                                                                                                                                                                                                                                                                                                                                                                                                                                                                                                                                                                                                                                                                                                                                                                                                                                                                                                                                                                                                                                                                                                                                                                                                                   |
| 1.20 Waberi 121 2 1.65                                                                                                                                                                                                                                                                                                                                                                                                                                                                                                                                                                                                                                                                                                                                                                                                                                                                                                                                                                                                                                                                                                                                                                                                                                                                                                                                                                                                                                                                                                                                                                                                                                                                                                                                                                                                                                                                                                                                                           |
| 8 Wardigley 118 1 0.85                                                                                                                                                                                                                                                                                                                                                                                                                                                                                                                                                                                                                                                                                                                                                                                                                                                                                                                                                                                                                                                                                                                                                                                                                                                                                                                                                                                                                                                                                                                                                                                                                                                                                                                                                                                                                                                                                                                                                           |
| S Wardigley 118 1 0.85   1.00 Image: Comparison of the second s |
| Beletweyn 522 1 0.19                                                                                                                                                                                                                                                                                                                                                                                                                                                                                                                                                                                                                                                                                                                                                                                                                                                                                                                                                                                                                                                                                                                                                                                                                                                                                                                                                                                                                                                                                                                                                                                                                                                                                                                                                                                                                                                                                                                                                             |
| 0.80 Hiran Bulo Burti 41 0 0                                                                                                                                                                                                                                                                                                                                                                                                                                                                                                                                                                                                                                                                                                                                                                                                                                                                                                                                                                                                                                                                                                                                                                                                                                                                                                                                                                                                                                                                                                                                                                                                                                                                                                                                                                                                                                                                                                                                                     |
| 0.60 Univer jubba Kismayo 2305 15 0.65                                                                                                                                                                                                                                                                                                                                                                                                                                                                                                                                                                                                                                                                                                                                                                                                                                                                                                                                                                                                                                                                                                                                                                                                                                                                                                                                                                                                                                                                                                                                                                                                                                                                                                                                                                                                                                                                                                                                           |
| Middle Shabelle Jowhar 558 2 0.36                                                                                                                                                                                                                                                                                                                                                                                                                                                                                                                                                                                                                                                                                                                                                                                                                                                                                                                                                                                                                                                                                                                                                                                                                                                                                                                                                                                                                                                                                                                                                                                                                                                                                                                                                                                                                                                                                                                                                |
| 0.40 Afgoye 133 0 0                                                                                                                                                                                                                                                                                                                                                                                                                                                                                                                                                                                                                                                                                                                                                                                                                                                                                                                                                                                                                                                                                                                                                                                                                                                                                                                                                                                                                                                                                                                                                                                                                                                                                                                                                                                                                                                                                                                                                              |
| Lower Shabelle Brava 14 0 0                                                                                                                                                                                                                                                                                                                                                                                                                                                                                                                                                                                                                                                                                                                                                                                                                                                                                                                                                                                                                                                                                                                                                                                                                                                                                                                                                                                                                                                                                                                                                                                                                                                                                                                                                                                                                                                                                                                                                      |
| 0.20 Kurtunwarey 27 4 14.81                                                                                                                                                                                                                                                                                                                                                                                                                                                                                                                                                                                                                                                                                                                                                                                                                                                                                                                                                                                                                                                                                                                                                                                                                                                                                                                                                                                                                                                                                                                                                                                                                                                                                                                                                                                                                                                                                                                                                      |
| 0.00 Merka 120 0 0                                                                                                                                                                                                                                                                                                                                                                                                                                                                                                                                                                                                                                                                                                                                                                                                                                                                                                                                                                                                                                                                                                                                                                                                                                                                                                                                                                                                                                                                                                                                                                                                                                                                                                                                                                                                                                                                                                                                                               |
| ower Total 6383 42 0.66                                                                                                                                                                                                                                                                                                                                                                                                                                                                                                                                                                                                                                                                                                                                                                                                                                                                                                                                                                                                                                                                                                                                                                                                                                                                                                                                                                                                                                                                                                                                                                                                                                                                                                                                                                                                                                                                                                                                                          |
| * Case fatality rate more than 1% is highlighted                                                                                                                                                                                                                                                                                                                                                                                                                                                                                                                                                                                                                                                                                                                                                                                                                                                                                                                                                                                                                                                                                                                                                                                                                                                                                                                                                                                                                                                                                                                                                                                                                                                                                                                                                                                                                                                                                                                                 |