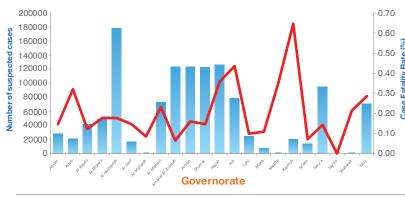

#### Cholera cases reported in Yemen by epidemic wave, October 2016 – September 2018 (n= 1 243 479)

Cholera cases and Case fatality rates by governorate in Yemen, 27 April 2017 - 30 September 2018 (second wave)

#### Cholera cases and deaths reported during the second wave by governorate, 27 April 2017 – 30 September 2018

2017

2018

Epi weeks

| Governorate      | Cases     | Deaths | CFR (%) | Cumulative attack rate (per 10 000) |
|------------------|-----------|--------|---------|-------------------------------------|
| Abyan            | 28306     | 41     | 0.14    | 490.33                              |
| Aden             | 21545     | 69     | 0.32    | 229.29                              |
| Al Bayda         | 41533     | 51     | 0.12    | 542.85                              |
| Al Dhale'e       | 48492     | 86     | 0.18    | 652.71                              |
| Al Hudaydah      | 178503    | 316    | 0.18    | 544.46                              |
| Al Jawf          | 16554     | 24     | 0.14    | 283.38                              |
| Al Maharah       | 1172      | 1      | 0.09    | 77.34                               |
| Al Mahwit        | 72730     | 169    | 0.23    | 982.19                              |
| Amanat Al Asimah | 123553    | 78     | 0.06    | 426.24                              |
| Amran            | 123828    | 198    | 0.16    | 1060.80                             |
| Dhamar           | 122463    | 179    | 0.15    | 600.47                              |
| Hajjah           | 126358    | 453    | 0.36    | 529.05                              |
| Ibb              | 78858     | 344    | 0.44    | 263.89                              |
| Lahj             | 24690     | 24     | 0.10    | 242.33                              |
| Marib            | 7328      | 8      | 0.11    | 201.44                              |
| Moklla           | 568       | 2      | 0.35    | 12.71                               |
| Raymah           | 20129     | 130    | 0.65    | 327.44                              |
| Sa'ada           | 13782     | 10     | 0.07    | 147.15                              |
| Sana'a           | 95211     | 136    | 0.14    | 641.39                              |
| Say'on           | 24        | 0      | -       | 0.63                                |
| Shabwah          | 1400      | 3      | 0.21    | 22.91                               |
| Taizz            | 70625     | 202    | 0.29    | 233.21                              |
| Total            | 1 217 652 | 2 524  | 0.21    | 432.58                              |