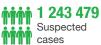

### **Highlights**

- In September 2018, the Ministry of Public Health and Population of Yemen reported a total 55 045 suspected cholera cases including 105 related deaths (case fatality rate: 0.19%), from 20 governorates.
- The cumulative number of suspected cholera cases reported in Yemen since October 2016 is 1 243 479 including 2 653 related deaths with a case fatality rate of 0.21%. The country experienced a second wave of this outbreak from 27 April 2017. As of 30 September 2018, total number of reported cases of suspected cholera is 1 217 652 including 2 524 related deaths with a case fatality rate of 0.21%, was reported during the second wave.
- Since 27 April 2017, a total of 10 053 stool specimens tested. Out of these. 2 985 have been laboratory confirmed for Vibrio Cholerae.
- The 5 governorates with the highest cumulative attack rates per 10 000 are Amran (1060.80), Al Mahwit (982.19), Al Dhale'e (652.71), Sana'a (641.39) and Dahamar (600.47). The national attack rate is 432.58 per 10 000. The Governorate with high numbers of deaths are Hajjah (453), lbb (344), Al Hudaydah (316) and Taizz (202).

#### Cholera cases reported in Yemen by epidemic wave, October 2016 – September 2018 (n= 1 243 479)

Cholera cases and Case fatality rates by governorate in Yemen, 27 April 2017 - 30 September 2018 (second wave)