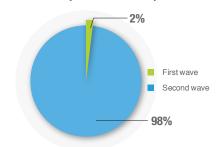

### **Highlights**

- In September 2018, the Ministry of Public Health and Population of Yemen reported a total 55 045 suspected cholera cases including 105 related deaths (case fatality rate: 0.19%), from 20 governorates.
- The cumulative number of suspected cholera cases reported in Yemen since October 2016 is 1 243 479 including 2 653 related deaths with a case fatality rate of 0.21%. The country experienced a second wave of this outbreak from 27 April 2017. As of 30 September 2018, total number of reported cases of suspected cholera is 1 217 652 including 2 524 related deaths with a case fatality rate of 0.21%, was reported during the second wave.
- Since 27 April 2017, a total of 10 053 stool specimens tested. Out of these. 2 985 have been laboratory confirmed for Vibrio Cholerae.
- The 5 governorates with the highest cumulative attack rates per 10 000 are Amran (1060.80), Al Mahwit (982.19), Al Dhale'e (652.71), Sana'a (641.39) and Dahamar (600.47). The national attack rate is 432.58 per 10 000. The Governorate with high numbers of deaths are Hajjah (453), lbb (344), Al Hudaydah (316) and Taizz (202).

#### Cholera cases reported in Yemen by epidemic wave, October 2016 – September 2018 (n= 1 243 479)

Cholera cases and Case fatality rates by governorate in Yemen, 27 April 2017 - 30 September 2018 (second wave)