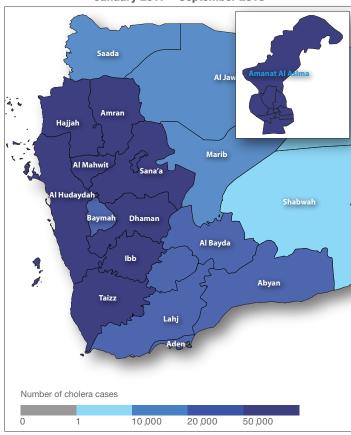

### **Highlights**

- In September 2018, the Ministry of Public Health and Population of Yemen reported a total 55 045 suspected cholera cases including 105 related deaths (case fatality rate: 0.19%), from 20 governorates.
- The cumulative number of suspected cholera cases reported in Yemen since October 2016 is 1 243 479 including 2 653 related deaths with a case fatality rate of 0.21%. The country experienced a second wave of this outbreak from 27 April 2017. As of 30 September 2018, total number of reported cases of suspected cholera is 1 217 652 including 2 524 related deaths with a case fatality rate of 0.21%, was reported during the second wave.
- Since 27 April 2017, a total of 10 053 stool specimens tested. Out of these. 2 985 have been laboratory confirmed for Vibrio Cholerae.
- The 5 governorates with the highest cumulative attack rates per 10 000 are Amran (1060.80), Al Mahwit (982.19), Al Dhale'e (652.71), Sana'a (641.39) and Dahamar (600.47). The national attack rate is 432.58 per 10 000. The Governorate with high numbers of deaths are Hajjah (453), lbb (344), Al Hudaydah (316) and Taizz (202).

Last 4 weeks key figures, September 2018

55 045 Suspected cases

Related

0.19% CFR

Distribution of suspected cholera cases in Yemen,

# January 2017 – September 2018