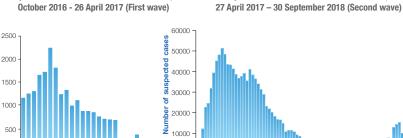

Epidemic curve of cholera cases in Yemen. October 2016 - 26 April 2017 (First wave)

Epi weeks

Cumulative key figures, October 2016 - September 2018 Epidemic curve of cholera cases in Yemen.

0.21% **CFR** 

### **Highlights**

- In September 2018, the Ministry of Public Health and Population of Yemen reported a total 55 045 suspected cholera cases including 105 related deaths (case fatality rate: 0.19%), from 20 governorates.
- The cumulative number of suspected cholera cases reported in Yemen since October 2016 is 1 243 479 including 2 653 related deaths with a case fatality rate of 0.21%. The country experienced a second wave of this outbreak from 27 April 2017. As of 30 September 2018, total number of reported cases of suspected cholera is 1 217 652 including 2 524 related deaths with a case fatality rate of 0.21%, was reported during the second wave.
- Since 27 April 2017, a total of 10 053 stool specimens tested. Out of these. 2 985 have been laboratory confirmed for Vibrio Cholerae.
- The 5 governorates with the highest cumulative attack rates per 10 000 are Amran (1060.80), Al Mahwit (982.19), Al Dhale'e (652.71), Sana'a (641.39) and Dahamar (600.47). The national attack rate is 432.58 per 10 000. The Governorate with high numbers of deaths are Hajjah (453), lbb (344), Al Hudaydah (316) and Taizz (202).