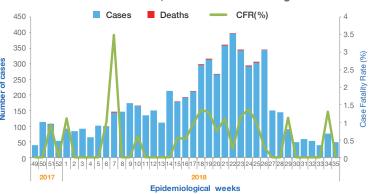

# **Highlights**

- In August 2018, a total of 244 suspected cholera cases including 1 associated death was reported from Hiraan, Banadir, Lower Jubba, Lower Shabelle and Middle Shabelle regions; the case fatality rate is 0.4%.
- Since December 2017, a total of 6 239 suspected cholera cases including 42 associated deaths (CFR: 0.67%) has been reported from five regions. The districts with the highest cumulative number of cases are Kismayo (2 291), Jowhar (558) and Hodan (541).
- The number of reported cases during month of August showed a remarkable decrease as compared to the previous month (499). The highest number of cases were reported during the month of May (1 471) and during following months a declining trend observed in the reported cases.
- A total of 261 stool specimen were collected form 6 Cholera Treatment Centers (CTCs), from January to August 2018, out of which 79 have been confirmed for Vibrio Cholerae, serotype Ogawa.

## Cholera cases in Somalia, December- 2017 to August - 2018

#### Distribution of cholera cases in Somalia, January - August 2018

<sup>\*</sup> Cumulative number of cases and deaths are from December-2017 to August- 2018