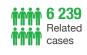

# **Highlights**

- In August 2018, a total of 244 suspected cholera cases including 1 associated death was reported from Hiraan, Banadir, Lower Jubba, Lower Shabelle and Middle Shabelle regions; the case fatality rate is 0.4%.
- Since December 2017, a total of 6 239 suspected cholera cases including 42 associated deaths (CFR: 0.67%) has been reported from five regions. The districts with the highest cumulative number of cases are Kismayo (2 291), Jowhar (558) and Hodan (541).
- The number of reported cases during month of August showed a remarkable decrease as compared to the previous month (499). The highest number of cases were reported during the month of May (1 471) and during following months a declining trend observed in the reported cases.
- A total of 261 stool specimen were collected form 6 Cholera Treatment Centers (CTCs), from January to August 2018, out of which 79 have been confirmed for Vibrio Cholerae, serotype Ogawa.

#### Cumulative key figures, December 2017- August 2018

**0.67%** CFR