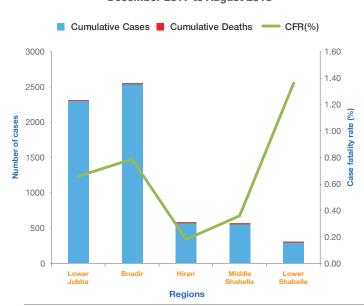

# Cholera cases by regions in Somalia, December 2017 to August 2018

## Cholera cases and deaths reported during December 2017 to August 2018

| Region          | Districts   | Cumulative cases* | Cumulative<br>Deaths* | CFR (%) |
|-----------------|-------------|-------------------|-----------------------|---------|
| Banadir         | Abdilaziz   | 5                 | 0                     | 0       |
|                 | Darkenley   | 411               | 1                     | 0.24    |
|                 | Daynile     | 455               | 8                     | 1.76    |
|                 | HamarJabja  | 160               | 2                     | 1.25    |
|                 | Hamrweyn    | 50                | 0                     | 0       |
|                 | Heliwa      | 25                | 0                     | 0       |
|                 | Hodan       | 541               | 2                     | 0.37    |
|                 | Howlwadag   | 111               | 1                     | 0.90    |
|                 | Karaan      | 43                | 1                     | 2.33    |
|                 | Madina      | 422               | 2                     | 0.47    |
|                 | Shibis      | 13                | 0                     | 0       |
|                 | Shingani    | 8                 | 0                     | 0       |
|                 | Waberi      | 114               | 2                     | 1.75    |
|                 | Wardigley   | 116               | 1                     | 0.86    |
|                 | Yaqshid     | 59                | 0                     | 0       |
| Hiran           | Beletweyn   | 522               | 1                     | 0.19    |
|                 | Bulo Burti  | 41                | 0                     | 0       |
| Lower jubba     | Kismayo     | 2291              | 15                    | 0.65    |
| Middle Shabelle | Jowhar      | 558               | 2                     | 0.36    |
| Lower Shabelle  | Afgoye      | 133               | 0                     | 0       |
|                 | Brava       | 14                | 0                     | 0       |
|                 | Kurtunwarey | 27                | 4                     | 14.81   |
|                 | Merka       | 120               | 0                     | 0       |
| Total           |             | 6239              | 42                    | 0.67    |

\* Case fatality rate more than 1% is highlighted