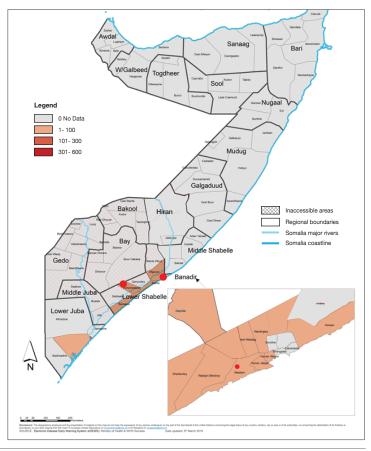

05 out of 18 regions reported suspected cholera cases in August 2018

Case fatality rate (CFR) **0.4%** in August 2018

# Cholera cases by regions in Somalia, December 2017 to August 2018

## Cholera cases and deaths reported during December 2017 to August 2018

| Region          | Districts   | Cumulative cases* | Cumulative<br>Deaths* | CFR (%) |
|-----------------|-------------|-------------------|-----------------------|---------|
| Banadir         | Abdilaziz   | 5                 | 0                     | 0       |
|                 | Darkenley   | 411               | 1                     | 0.24    |
|                 | Daynile     | 455               | 8                     | 1.76    |
|                 | HamarJabja  | 160               | 2                     | 1.25    |
|                 | Hamrweyn    | 50                | 0                     | 0       |
|                 | Heliwa      | 25                | 0                     | 0       |
|                 | Hodan       | 541               | 2                     | 0.37    |
|                 | Howlwadag   | 111               | 1                     | 0.90    |
|                 | Karaan      | 43                | 1                     | 2.33    |
|                 | Madina      | 422               | 2                     | 0.47    |
|                 | Shibis      | 13                | 0                     | 0       |
|                 | Shingani    | 8                 | 0                     | 0       |
|                 | Waberi      | 114               | 2                     | 1.75    |
|                 | Wardigley   | 116               | 1                     | 0.86    |
|                 | Yaqshid     | 59                | 0                     | 0       |
| Hiran           | Beletweyn   | 522               | 1                     | 0.19    |
|                 | Bulo Burti  | 41                | 0                     | 0       |
| Lower jubba     | Kismayo     | 2291              | 15                    | 0.65    |
| Middle Shabelle | Jowhar      | 558               | 2                     | 0.36    |
| Lower Shabelle  | Afgoye      | 133               | 0                     | 0       |
|                 | Brava       | 14                | 0                     | 0       |
|                 | Kurtunwarey | 27                | 4                     | 14.81   |
|                 | Merka       | 120               | 0                     | 0       |
| Total           |             | 6239              | 42                    | 0.67    |