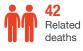

# **Highlights**

- In August 2018, a total of 244 suspected cholera cases including 1 associated death was reported from Hiraan, Banadir, Lower Jubba, Lower Shabelle and Middle Shabelle regions; the case fatality rate is 0.4%.
- Since December 2017, a total of 6 239 suspected cholera cases including 42 associated deaths (CFR: 0.67%) has been reported from five regions. The districts with the highest cumulative number of cases are Kismayo (2 291), Jowhar (558) and Hodan (541).
- The number of reported cases during month of August showed a remarkable decrease as compared to the previous month (499). The highest number of cases were reported during the month of May (1 471) and during following months a declining trend observed in the reported cases.
- A total of 261 stool specimen were collected form 6 Cholera Treatment Centers (CTCs), from January to August 2018, out of which 79 have been confirmed for Vibrio Cholerae, serotype Ogawa.

#### Cumulative key figures, December 2017- August 2018

**0.67%** CFR