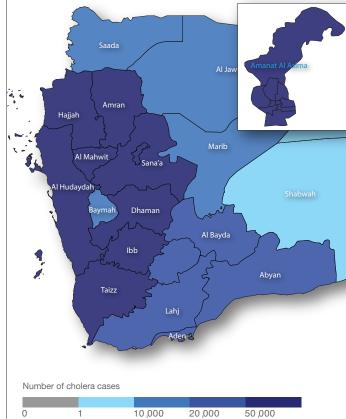

# **Highlights**

- In August 2018, the Ministry of Public Health and Population of Yemen reported a total 28 376 suspected cholera cases including 65 associated deaths (case fatality rate: 0.23%), from 17 governorates.
- The cumulative number of suspected cholera cases reported in Yemen since October 2016 is 1 185 275 including 2 536 related deaths with a case fatality rate of 0.21%. The country experienced a second wave of this outbreak from 27 April 2017. As of 31 August 2018, total number of reported cases of suspected cholera is 1 159 448 including 2 407 related deaths with a case fatality rate of 0.21%.
- Since 27 April 2017, a total of 8 221 stool specimens tested to date, out of these total 2 529 have been laboratory confirmed for Vibrio Cholerae.
- The 5 governorates with the highest cumulative attack rates per 10 000 are Amran (983.2), Al Mahwit (946.1), Al Dhale'e (656.0), Sana'a (594.8) and Dahamar (566.0). The national attack rate is 414.2 per 10 000. The Governorate with high numbers of deaths are Al Hajjah (438), lbb (326), Al Hudaydah (299) and Taizz (193).

# Distribution of suspected cholera cases in Yemen, **January 2017 - August 2018**

### Cholera cases reported in Yemen by epidemic wave, October 2016 - August 2018 (n= 1 185 275)

Cholera cases and Case fatality rates by governorate in Yemen, 27 April 2017 – 31 August 2018 (second wave)