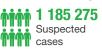

# **Highlights**

- In August 2018, the Ministry of Public Health and Population of Yemen reported a total 28 376 suspected cholera cases including 65 associated deaths (case fatality rate: 0.23%), from 17 governorates.
- The cumulative number of suspected cholera cases reported in Yemen since October 2016 is 1 185 275 including 2 536 related deaths with a case fatality rate of 0.21%. The country experienced a second wave of this outbreak from 27 April 2017. As of 31 August 2018, total number of reported cases of suspected cholera is 1 159 448 including 2 407 related deaths with a case fatality rate of 0.21%.
- Since 27 April 2017, a total of 8 221 stool specimens tested to date, out of these total 2 529 have been laboratory confirmed for Vibrio Cholerae.
- The 5 governorates with the highest cumulative attack rates per 10 000 are Amran (983.2), Al Mahwit (946.1), Al Dhale'e (656.0), Sana'a (594.8) and Dahamar (566.0). The national attack rate is 414.2 per 10 000. The Governorate with high numbers of deaths are Al Hajjah (438), lbb (326), Al Hudaydah (299) and Taizz (193).

2018

Epi weeks

**Cumulative key figures, October 2016 – August 2018** 

0.21% **CFR** 

### Cholera cases reported in Yemen by epidemic wave, October 2016 - August 2018 (n= 1 185 275)

Cholera cases and Case fatality rates by governorate in Yemen, 27 April 2017 – 31 August 2018 (second wave)