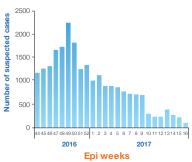

Epidemic curve of cholera cases in Yemen. October 2016 - 26 April 2017 (First wave)

27 April 2017 - 31 August 2018 (Second wave) 60000 50000 40000 30000 20000 **≥** 10000

Epidemic curve of cholera cases in Yemen.

2018

Epi weeks

**Cumulative key figures, October 2016 – August 2018** 

0.21% **CFR** 