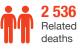

# **Highlights**

- In August 2018, the Ministry of Public Health and Population of Yemen reported a total 28 376 suspected cholera cases including 65 associated deaths (case fatality rate: 0.23%), from 17 governorates.
- The cumulative number of suspected cholera cases reported in Yemen since October 2016 is 1 185 275 including 2 536 related deaths with a case fatality rate of 0.21%. The country experienced a second wave of this outbreak from 27 April 2017. As of 31 August 2018, total number of reported cases of suspected cholera is 1 159 448 including 2 407 related deaths with a case fatality rate of 0.21%.
- Since 27 April 2017, a total of 8 221 stool specimens tested to date, out of these total 2 529 have been laboratory confirmed for Vibrio Cholerae.
- The 5 governorates with the highest cumulative attack rates per 10 000 are Amran (983.2), Al Mahwit (946.1), Al Dhale'e (656.0), Sana'a (594.8) and Dahamar (566.0). The national attack rate is 414.2 per 10 000. The Governorate with high numbers of deaths are Al Hajjah (438), lbb (326), Al Hudaydah (299) and Taizz (193).

2018

Epi weeks

**Cumulative key figures, October 2016 – August 2018** 

0.21% **CFR** 

### Cholera cases reported in Yemen by epidemic wave, October 2016 - August 2018 (n= 1 185 275)

Cholera cases and Case fatality rates by governorate in Yemen, 27 April 2017 – 31 August 2018 (second wave)