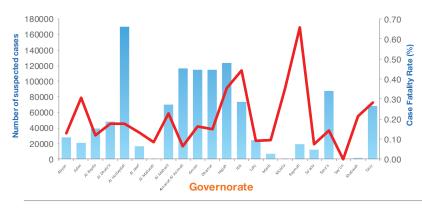

### Cholera cases reported in Yemen by epidemic wave, October 2016 - August 2018 (n= 1 185 275)

Cholera cases and Case fatality rates by governorate in Yemen, 27 April 2017 – 31 August 2018 (second wave)

## Cholera cases and deaths reported during the second wave by governorate, 27 April 2017 - 31 August 2018

| Governorate      | Cases    | Deaths | CFR (%) | Cumulative attack<br>rate (per 10 000) |
|------------------|----------|--------|---------|----------------------------------------|
| Abyan            | 28255    | 37     | 0.13    | 491.55                                 |
| Aden             | 21257    | 65     | 0.31    | 227.77                                 |
| Al Bayda         | 39128    | 46     | 0.12    | 512.88                                 |
| Al Dhale'e       | 48449    | 86     | 0.18    | 656.00                                 |
| Al Hudaydah      | 170252   | 299    | 0.18    | 521.75                                 |
| Al Jawf          | 16387    | 22     | 0.13    | 281.55                                 |
| Al Maharah       | 1169     | 1      | 0.09    | 77.74                                  |
| Al Mahwit        | 69690    | 158    | 0.23    | 946.17                                 |
| Amanat Al Asimah | 116705   | 77     | 0.07    | 406.42                                 |
| Amran            | 114516   | 188    | 0.16    | 983.20                                 |
| Dhamar           | 114845   | 172    | 0.15    | 566.01                                 |
| Hajjah           | 123537   | 438    | 0.35    | 522.15                                 |
| lbb              | 73901    | 326    | 0.44    | 248.29                                 |
| Lahj             | 24619    | 23     | 0.09    | 242.54                                 |
| Marib            | 7296     | 7      | 0.10    | 201.67                                 |
| Moklla           | 568      | 2      | 0.35    | 12.77                                  |
| Raymah           | 19517    | 128    | 0.66    | 319.07                                 |
| Sa'ada           | 11851    | 9      | 80.0    | 128.68                                 |
| Sana'a           | 87978    | 127    | 0.14    | 594.83                                 |
| Say'on           | 24       | 0      | -       | 0.63                                   |
| Shabwah          | 1399     | 3      | 0.21    | 22.99                                  |
| Taizz            | 68105    | 193    | 0.28    | 225.75                                 |
| Total            | 1 159448 | 2 407  | 0.21    | 414.27                                 |