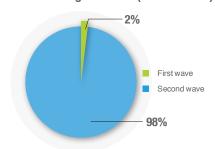

# **Highlights**

- In August 2018, the Ministry of Public Health and Population of Yemen reported a total 28 376 suspected cholera cases including 65 associated deaths (case fatality rate: 0.23%), from 17 governorates.
- The cumulative number of suspected cholera cases reported in Yemen since October 2016 is 1 185 275 including 2 536 related deaths with a case fatality rate of 0.21%. The country experienced a second wave of this outbreak from 27 April 2017. As of 31 August 2018, total number of reported cases of suspected cholera is 1 159 448 including 2 407 related deaths with a case fatality rate of 0.21%.
- Since 27 April 2017, a total of 8 221 stool specimens tested to date, out of these total 2 529 have been laboratory confirmed for Vibrio Cholerae.
- The 5 governorates with the highest cumulative attack rates per 10 000 are Amran (983.2), Al Mahwit (946.1), Al Dhale'e (656.0), Sana'a (594.8) and Dahamar (566.0). The national attack rate is 414.2 per 10 000. The Governorate with high numbers of deaths are Al Hajjah (438), lbb (326), Al Hudaydah (299) and Taizz (193).

### Cholera cases reported in Yemen by epidemic wave, October 2016 - August 2018 (n= 1 185 275)

Cholera cases and Case fatality rates by governorate in Yemen, 27 April 2017 – 31 August 2018 (second wave)