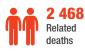

#### **Highlights**

- In July 2018, the Ministry of Public Health and Population of Yemen reported a total 15 118 suspected cholera cases including 27 associated deaths (case fatality rate: 0.17%), from 17 governorates.
- The cumulative number of suspected cholera cases reported in Yemen since October 2016 is 1 156 246 including 2 468 related deaths with a case fatality rate of 0.21%. The country experienced a second wave of this outbreak from 27 April 2017. As of 31 July 2018, total number of reported cases of suspected cholera is 1 130 419 including 2 339 related deaths with a case fatality rate of 0.21%.
- Since 27 April 2017, a total of 5 028 stool specimens tested to date, out of these total 1 404 have been laboratory confirmed for Vibrio Cholerae.
- The 5 governorates with the highest cumulative attack rates per 10 000 are Amran (957.9), Al Mahwit (922.1), Al Dhale'e (646.1), Sana'a (567.6) and Dahamar (548.1). The national attack rate is 403.9 per 10 000. The Governorate with high numbers of deaths are Al Hajjah (429), Ibb (310), Al Hudaydah (293) and Taizz (190).