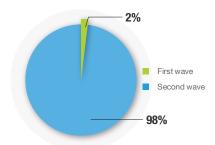

#### **Highlights**

- In July 2018, the Ministry of Public Health and Population of Yemen reported a total 15 118 suspected cholera cases including 27 associated deaths (case fatality rate: 0.17%), from 17 governorates.
- The cumulative number of suspected cholera cases reported in Yemen since October 2016 is 1 156 246 including 2 468 related deaths with a case fatality rate of 0.21%. The country experienced a second wave of this outbreak from 27 April 2017. As of 31 July 2018, total number of reported cases of suspected cholera is 1 130 419 including 2 339 related deaths with a case fatality rate of 0.21%.
- Since 27 April 2017, a total of 5 028 stool specimens tested to date, out of these total 1 404 have been laboratory confirmed for Vibrio Cholerae.
- The 5 governorates with the highest cumulative attack rates per 10 000 are Amran (957.9), Al Mahwit (922.1), Al Dhale'e (646.1), Sana'a (567.6) and Dahamar (548.1). The national attack rate is 403.9 per 10 000. The Governorate with high numbers of deaths are Al Hajjah (429), Ibb (310), Al Hudaydah (293) and Taizz (190).

#### Cholera cases reported in Yemen by epidemic wave, October 2016 – July 2018 (n= 1 156 246)

Cholera cases and Case fatality rates by governorate in Yemen, 27 April 2017 – 31 July 2018 (second wave)