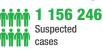

#### **Highlights**

- In July 2018, the Ministry of Public Health and Population of Yemen reported a total 15 118 suspected cholera cases including 27 associated deaths (case fatality rate: 0.17%), from 17 governorates.
- The cumulative number of suspected cholera cases reported in Yemen since October 2016 is 1 156 246 including 2 468 related deaths with a case fatality rate of 0.21%. The country experienced a second wave of this outbreak from 27 April 2017. As of 31 July 2018, total number of reported cases of suspected cholera is 1 130 419 including 2 339 related deaths with a case fatality rate of 0.21%.
- Since 27 April 2017, a total of 5 028 stool specimens tested to date, out of these total 1 404 have been laboratory confirmed for Vibrio Cholerae.
- The 5 governorates with the highest cumulative attack rates per 10 000 are Amran (957.9), Al Mahwit (922.1), Al Dhale'e (646.1), Sana'a (567.6) and Dahamar (548.1). The national attack rate is 403.9 per 10 000. The Governorate with high numbers of deaths are Al Hajjah (429), Ibb (310), Al Hudaydah (293) and Taizz (190).