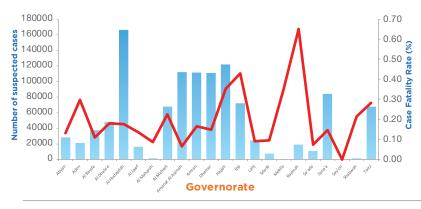

#### **Highlights**

- In July 2018, the Ministry of Public Health and Population of Yemen reported a total 15 118 suspected cholera cases including 27 associated deaths (case fatality rate: 0.17%), from 17 governorates.
- The cumulative number of suspected cholera cases reported in Yemen since October 2016 is 1 156 246 including 2 468 related deaths with a case fatality rate of 0.21%. The country experienced a second wave of this outbreak from 27 April 2017. As of 31 July 2018, total number of reported cases of suspected cholera is 1 130 419 including 2 339 related deaths with a case fatality rate of 0.21%.
- Since 27 April 2017, a total of 5 028 stool specimens tested to date, out of these total 1 404 have been laboratory confirmed for Vibrio Cholerae.
- The 5 governorates with the highest cumulative attack rates per 10 000 are Amran (957.9), Al Mahwit (922.1), Al Dhale'e (646.1), Sana'a (567.6) and Dahamar (548.1). The national attack rate is 403.9 per 10 000. The Governorate with high numbers of deaths are Al Hajjah (429), Ibb (310), Al Hudaydah (293) and Taizz (190).

#### Cholera cases reported in Yemen by epidemic wave, October 2016 – July 2018 (n= 1 156 246)

Cholera cases and Case fatality rates by governorate in Yemen, 27 April 2017 – 31 July 2018 (second wave)

# Cholera cases and deaths reported during the second wave by governorate, 27 April 2017 – 31 July 2018

| Governorate      | Cases     | Deaths | CFR (%) | Cumulative attack rate (per 10 000) |
|------------------|-----------|--------|---------|-------------------------------------|
| Abyan            | 28251     | 37     | 0.13    | 491.48                              |
| Aden             | 21121     | 63     | 0.30    | 226.31                              |
| Al Bayda         | 37561     | 41     | 0.11    | 492.34                              |
| Al Dhale'e       | 47724     | 86     | 0.18    | 646.19                              |
| Al Hudaydah      | 166183    | 293    | 0.18    | 509.28                              |
| Al Jawf          | 16295     | 22     | 0.14    | 279.97                              |
| Al Maharah       | 1169      | 1      | 0.09    | 77.74                               |
| Al Mahwit        | 67918     | 153    | 0.23    | 922.11                              |
| Amanat Al Asimah | 112308    | 74     | 0.07    | 391.11                              |
| Amran            | 111572    | 184    | 0.16    | 957.93                              |
| Dhamar           | 111220    | 166    | 0.15    | 548.14                              |
| Hajjah           | 121785    | 429    | 0.35    | 514.75                              |
| lbb              | 72104     | 310    | 0.43    | 242.26                              |
| Lahj             | 24499     | 22     | 0.09    | 241.36                              |
| Marib            | 7296      | 7      | 0.10    | 201.67                              |
| Moklla           | 568       | 2      | 0.35    | 12.77                               |
| Raymah           | 19207     | 125    | 0.65    | 314.00                              |
| Sa'ada           | 10767     | 8      | 0.07    | 116.91                              |
| Sana'a           | 83954     | 123    | 0.15    | 567.62                              |
| Say'on           | 24        | 0      | -       | 0.63                                |
| Shabwah          | 1399      | 3      | 0.21    | 22.99                               |
| Taizz            | 67494     | 190    | 0.28    | 223.72                              |
| Total            | 1 130 419 | 2 339  | 0.21    | 403.90                              |