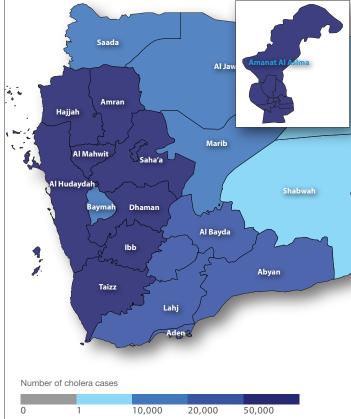

#### **Highlights**

- In July 2018, the Ministry of Public Health and Population of Yemen reported a total 15 118 suspected cholera cases including 27 associated deaths (case fatality rate: 0.17%), from 17 governorates.
- The cumulative number of suspected cholera cases reported in Yemen since October 2016 is 1 156 246 including 2 468 related deaths with a case fatality rate of 0.21%. The country experienced a second wave of this outbreak from 27 April 2017. As of 31 July 2018, total number of reported cases of suspected cholera is 1 130 419 including 2 339 related deaths with a case fatality rate of 0.21%.
- Since 27 April 2017, a total of 5 028 stool specimens tested to date, out of these total 1 404 have been laboratory confirmed for Vibrio Cholerae.
- The 5 governorates with the highest cumulative attack rates per 10 000 are Amran (957.9), Al Mahwit (922.1), Al Dhale'e (646.1), Sana'a (567.6) and Dahamar (548.1). The national attack rate is 403.9 per 10 000. The Governorate with high numbers of deaths are Al Hajjah (429), Ibb (310), Al Hudaydah (293) and Taizz (190).

#### Cholera cases reported in Yemen by epidemic wave, October 2016 – July 2018 (n= 1 156 246)

Cholera cases and Case fatality rates by governorate in Yemen, 27 April 2017 – 31 July 2018 (second wave)

# Cholera cases and deaths reported during the second wave by governorate, 27 April 2017 – 31 July 2018

| Governorate      | Cases     | Deaths | CFR (%) | Cumulative attack rate (per 10 000) |
|------------------|-----------|--------|---------|-------------------------------------|
| Abyan            | 28251     | 37     | 0.13    | 491.48                              |
| Aden             | 21121     | 63     | 0.30    | 226.31                              |
| Al Bayda         | 37561     | 41     | 0.11    | 492.34                              |
| Al Dhale'e       | 47724     | 86     | 0.18    | 646.19                              |
| Al Hudaydah      | 166183    | 293    | 0.18    | 509.28                              |
| Al Jawf          | 16295     | 22     | 0.14    | 279.97                              |
| Al Maharah       | 1169      | 1      | 0.09    | 77.74                               |
| Al Mahwit        | 67918     | 153    | 0.23    | 922.11                              |
| Amanat Al Asimah | 112308    | 74     | 0.07    | 391.11                              |
| Amran            | 111572    | 184    | 0.16    | 957.93                              |
| Dhamar           | 111220    | 166    | 0.15    | 548.14                              |
| Hajjah           | 121785    | 429    | 0.35    | 514.75                              |
| lbb              | 72104     | 310    | 0.43    | 242.26                              |
| Lahj             | 24499     | 22     | 0.09    | 241.36                              |
| Marib            | 7296      | 7      | 0.10    | 201.67                              |
| Moklla           | 568       | 2      | 0.35    | 12.77                               |
| Raymah           | 19207     | 125    | 0.65    | 314.00                              |
| Sa'ada           | 10767     | 8      | 0.07    | 116.91                              |
| Sana'a           | 83954     | 123    | 0.15    | 567.62                              |
| Say'on           | 24        | 0      | -       | 0.63                                |
| Shabwah          | 1399      | 3      | 0.21    | 22.99                               |
| Taizz            | 67494     | 190    | 0.28    | 223.72                              |
| Total            | 1 130 419 | 2 339  | 0.21    | 403.90                              |