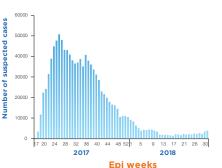

Epidemic curve of cholera cases in Yemen, October 2016 - 26 April 2017 (First wave)

Epidemic curve of cholera cases in Yemen, 27 April 2017 – 31 July 2018 (Second wave)

**Cumulative key figures, October 2016 – July 2018** 