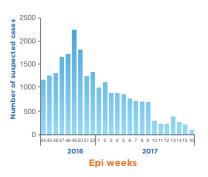

Epidemic curve of cholera cases in Yemen, October 2016 - 26 April 2017 (First wave)

Epidemic curve of cholera cases in Yemen, 27 April 2017 – 31 July 2018 (Second wave)

**Cumulative key figures, October 2016 – July 2018** 