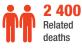

## **Highlights**

- In March 2018, the Ministry of Public Health and Population of Yemen reported a total 13 885 cholera cases including 8 associated deaths (case fatality rate: 0.05%).
- The cumulative number of cholera cases reported in Yemen since October 2016 is 1 111 653 including 2 400 related deaths with a case fatality rate of 0.22%. The country experienced a second wave of this outbreak from 27 April 2017 to 31 March 2018. The total number of reported cases of cholera is 1 085 826 including 2271 related deaths with a case fatality rate of 0.21%.
- Out of 2927 stool cultures performed to date, 1113 have been confirmed for Vibrio Cholerae.
- The 5 governorates with the highest cumulative attack rates per 10 000 are Amran (902.3), Al Mahwit (878.9), Al Dhale'e (639.8), Dahamar (524.9) and Sana'a (527.6). The national attack rate is 388.7 per 10 000. The Governorate with high numbers of deaths are Al Hajjah (423), Al Hudaydah (284), Ibb (291 and Taizz(189).