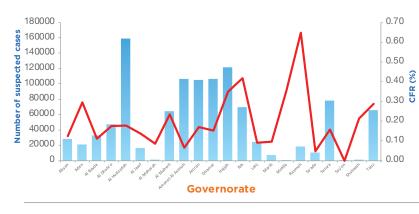

### Cholera cases reported in Yemen by epidemic wave, October 2016 – March 2018 (n= 1 111 653)

Cholera cases and Case fatality rates by governorate in Yemen, 27 April 2017 – 31 March 2018 (second wave)

# Cholera cases and deaths reported during the second wave, 27 April 2017 - 31 March 2018

| Governorate      | Cases     | Deaths | CFR (%) | Cumulative attack rate (per 10 000) |
|------------------|-----------|--------|---------|-------------------------------------|
| Abyan            | 28243     | 35     | 0.12    | 492.09                              |
| Aden             | 20993     | 62     | 0.30    | 225.49                              |
| Al Bayda         | 32882     | 37     | 0.11    | 431.45                              |
| Al Dhale'e       | 47158     | 82     | 0.17    | 639.87                              |
| Al Hudaydah      | 158892    | 284    | 0.18    | 487.76                              |
| Al Jawf          | 16161     | 22     | 0.14    | 278.03                              |
| Al Maharah       | 1169      | 1      | 0.09    | 77.96                               |
| Al Mahwit        | 64613     | 151    | 0.23    | 878.91                              |
| Amanat Al Asimah | 106773    | 71     | 0.07    | 373.09                              |
| Amran            | 105108    | 179    | 0.17    | 903.14                              |
| Dhamar           | 106309    | 162    | 0.15    | 524.90                              |
| Hajjah           | 121333    | 423    | 0.35    | 514.57                              |
| lbb              | 69597     | 291    | 0.42    | 234.17                              |
| Lahj             | 24344     | 22     | 0.09    | 240.16                              |
| Marib            | 7296      | 7      | 0.10    | 202.07                              |
| Moklla           | 568       | 2      | 0.35    | 12.80                               |
| Raymah           | 18533     | 120    | 0.65    | 303.52                              |
| Sa'ada           | 10712     | 5      | 0.05    | 116.75                              |
| Sana'a           | 77945     | 123    | 0.16    | 527.68                              |
| Say'on           | 24        | 0      | -       | 0.63                                |
| Shabwah          | 1399      | 3      | 0.21    | 23.03                               |
| Taizz            | 65774     | 189    | 0.29    | 218.32                              |
| Total            | 1 085 826 | 2 271  | 0.21    | 388.74                              |