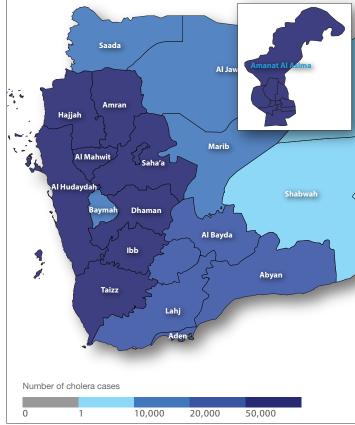

| 7296      | 7      | 0.10    | 202.07                              |
| Moklla           | 568       | 2      | 0.35    | 12.80                               |
| Raymah           | 18533     | 120    | 0.65    | 303.52                              |
| Sa'ada           | 10712     | 5      | 0.05    | 116.75                              |
| Sana'a           | 77945     | 123    | 0.16    | 527.68                              |
| Say'on           | 24        | 0      | -       | 0.63                                |
| Shabwah          | 1399      | 3      | 0.21    | 23.03                               |
| Taizz            | 65774     | 189    | 0.29    | 218.32                              |
| Total            | 1 085 826 | 2 271  | 0.21    | 388.74                              |