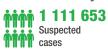

## **Highlights**

- In March 2018, the Ministry of Public Health and Population of Yemen reported a total 13 885 cholera cases including 8 associated deaths (case fatality rate: 0.05%).
- The cumulative number of cholera cases reported in Yemen since October 2016 is 1 111 653 including 2 400 related deaths with a case fatality rate of 0.22%. The country experienced a second wave of this outbreak from 27 April 2017 to 31 March 2018. The total number of reported cases of cholera is 1 085 826 including 2271 related deaths with a case fatality rate of 0.21%.
- Out of 2927 stool cultures performed to date, 1113 have been confirmed for Vibrio Cholerae.
- The 5 governorates with the highest cumulative attack rates per 10 000 are Amran (902.3), Al Mahwit (878.9), Al Dhale'e (639.8), Dahamar (524.9) and Sana'a (527.6). The national attack rate is 388.7 per 10 000. The Governorate with high numbers of deaths are Al Hajjah (423), Al Hudaydah (284), Ibb (291 and Taizz(189).