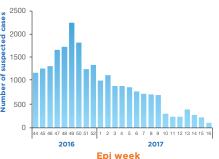

05%).
- The cumulative number of cholera cases reported in Yemen since October 2016 is 1 111 653 including 2 400 related deaths with a case fatality rate of 0.22%. The country experienced a second wave of this outbreak from 27 April 2017 to 31 March 2018. The total number of reported cases of cholera is 1 085 826 including 2271 related deaths with a case fatality rate of 0.21%.
- Out of 2927 stool cultures performed to date, 1113 have been confirmed for Vibrio Cholerae.
- The 5 governorates with the highest cumulative attack rates per 10 000 are Amran (902.3), Al Mahwit (878.9), Al Dhale'e (639.8), Dahamar (524.9) and Sana'a (527.6). The national attack rate is 388.7 per 10 000. The Governorate with high numbers of deaths are Al Hajjah (423), Al Hudaydah (284), Ibb (291 and Taizz(189).





Epidemic curve of cholera cases in Yemen, 27 April 2017 – 31 March 2018 (Second wave)



#### **Cumulative key figures, October 2016 - March 2018**





**0.22%** CFR







#### Last 4 weeks key figures, March 2018



13 885 Suspected cases



0.05% CFR

### Distribution of suspected cholera cases in Yemen, January 2017 – March 2018

### Cholera cases reported in Yemen by epidemic wave, October 2016 – March 2018 (n= 1 111 653)



Cholera cases and Case fatality rates by governorate in Yemen, 27 April 2017 – 31 March 2018 (second wave)



# Cholera cases and deaths reported during the second wave, 27 April 2017 - 31 March 2018

| Governorate      | Cases     | Deaths | CFR (%) | Cumulative attack rate (per 10 000) |
|------------------|-----------|--------|---------|---------------------