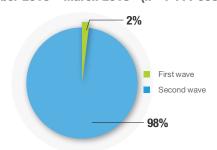

## **Highlights**

- In March 2018, the Ministry of Public Health and Population of Yemen reported a total 13 885 cholera cases including 8 associated deaths (case fatality rate: 0.05%).
- The cumulative number of cholera cases reported in Yemen since October 2016 is 1 111 653 including 2 400 related deaths with a case fatality rate of 0.22%. The country experienced a second wave of this outbreak from 27 April 2017 to 31 March 2018. The total number of reported cases of cholera is 1 085 826 including 2271 related deaths with a case fatality rate of 0.21%.
- Out of 2927 stool cultures performed to date, 1113 have been confirmed for Vibrio Cholerae.
- The 5 governorates with the highest cumulative attack rates per 10 000 are Amran (902.3), Al Mahwit (878.9), Al Dhale'e (639.8), Dahamar (524.9) and Sana'a (527.6). The national attack rate is 388.7 per 10 000. The Governorate with high numbers of deaths are Al Hajjah (423), Al Hudaydah (284), Ibb (291 and Taizz(189).