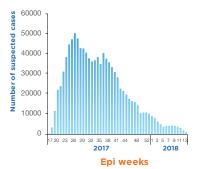

### Cholera cases reported in Yemen by epidemic wave, October 2016 – March 2018 (n= 1 111 653)

Cholera cases and Case fatality rates by governorate in Yemen, 27 April 2017 – 31 March 2018 (second wave)