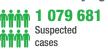

## **Highlights**

- During the month of January 2018, the Ministry of Public Health and Population of Yemen reported a total 31 421 cholera cases including 17 associated deaths (CFR-0.05%).
- The cumulative number of cholera cases reported in Yemen since October 2016 is 1079681 including 2 384 related deaths with a case fatality rate of 0.22%. The country experienced a second wave of this outbreak during the month of April and from 27 April 2017 to 31 January 2018, the total number of reported cases of cholera is 1 053 854 including 2 255 related deaths with a case fatality rate of 0.21%.
- In January 2018, a steady and continuous decline in the number of reported cases
  has been observed, with a slight peak during weeks 50 and 51. In response to this
  continued decline in the reported cases, WHO is strengthening active surveillance
  and case finding in low reporting areas.
- The five governorates with the highest cumulative attack rates per 10 000 are Amran (891.2), Al Mahwit (850.6), Al Dhale'e (644.3), Al Hajjah (520.5) and Sana'a (512.2); the national attack rate is 383.0 per 10 000. The Governorate with higher numbers of deaths are Al Hajjah (422), Ibb (287), Al Hudaydah (281) and Taizz(188).