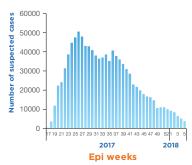

### Distribution of suspected cholera cases in Yemen, January 2017 - January 2018

## **Highlights**

- During the month of January 2018, the Ministry of Public Health and Population of Yemen reported a total 31 421 cholera cases including 17 associated deaths (CFR-0.05%).
- The cumulative number of cholera cases reported in Yemen since October 2016 is 1079681 including 2 384 related deaths with a case fatality rate of 0.22%. The country experienced a second wave of this outbreak during the month of April and from 27 April 2017 to 31 January 2018, the total number of reported cases of cholera is 1 053 854 including 2 255 related deaths with a case fatality rate of 0.21%.
- In January 2018, a steady and continuous decline in the number of reported cases
  has been observed, with a slight peak during weeks 50 and 51. In response to this
  continued decline in the reported cases, WHO is strengthening active surveillance
  and case finding in low reporting areas.
- The five governorates with the highest cumulative attack rates per 10 000 are Amran (891.2), Al Mahwit (850.6), Al Dhale'e (644.3), Al Hajjah (520.5) and Sana'a (512.2); the national attack rate is 383.0 per 10 000. The Governorate with higher numbers of deaths are Al Hajjah (422), Ibb (287), Al Hudaydah (281) and Taizz(188).