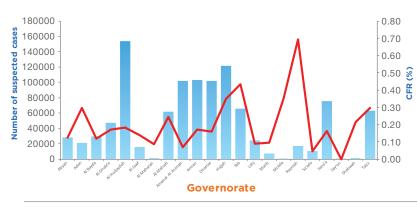

### Cholera cases reported in Yemen by epidemic wave, October 2016 – January 2018 (n= 1 079 681)

Cholera cases and Case -fatality rates by governorate in Yemen, 27 April 2017 – 31 January 2018 (second wave)

# Cholera cases and deaths reported during the second wave, 27 April 2017 - 31 January 2018

| Governorate      | Cases     | Deaths | CFR (%) | Cumulative attack rate (per 10 000) |
|------------------|-----------|--------|---------|-------------------------------------|
| Abyan            | 28241     | 35     | 0.12    | 494.73                              |
| Aden             | 20925     | 62     | 0.30    | 226.71                              |
| Al Bayda         | 29841     | 35     | 0.12    | 392.96                              |
| Al Dhale'e       | 47133     | 81     | 0.17    | 644.34                              |
| Al Hudaydah      | 153821    | 281    | 0.18    | 475.02                              |
| Al Jawf          | 15942     | 22     | 0.14    | 275.53                              |
| Al Maharah       | 1168      | 1      | 0.09    | 78.66                               |
| Al Mahwit        | 62116     | 151    | 0.24    | 850.66                              |
| Amanat Al Asimah | 101728    | 71     | 0.07    | 359.74                              |
| Amran            | 103433    | 176    | 0.17    | 891.23                              |
| Dhamar           | 101826    | 161    | 0.16    | 506.03                              |
| Hajjah           | 121283    | 422    | 0.35    | 520.59                              |
| lbb              | 66049     | 287    | 0.43    | 223.35                              |
| Lahj             | 24341     | 22     | 0.09    | 241.27                              |
| Marib            | 7286      | 7      | 0.10    | 203.21                              |
| Moklla           | 568       | 2      | 0.35    | 14.17                               |
| Raymah           | 17330     | 120    | 0.69    | 285.61                              |
| Sa'ada           | 10706     | 5      | 0.05    | 118.28                              |
| Sana'a           | 75322     | 123    | 0.16    | 512.27                              |
| Say'on           | 22        | 0      | -       | 1.00                                |
| Shabwah          | 1399      | 3      | 0.21    | 23.15                               |
| Taizz            | 63374     | 188    | 0.30    | 211.37                              |
| Total            | 1 053 854 | 2 255  | 0.21    | 383.00                              |