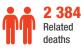

## **Highlights**

- During the month of January 2018, the Ministry of Public Health and Population of Yemen reported a total 31 421 cholera cases including 17 associated deaths (CFR-0.05%).
- The cumulative number of cholera cases reported in Yemen since October 2016 is 1079681 including 2 384 related deaths with a case fatality rate of 0.22%. The country experienced a second wave of this outbreak during the month of April and from 27 April 2017 to 31 January 2018, the total number of reported cases of cholera is 1 053 854 including 2 255 related deaths with a case fatality rate of 0.21%.
- In January 2018, a steady and continuous decline in the number of reported cases
  has been observed, with a slight peak during weeks 50 and 51. In response to this
  continued decline in the reported cases, WHO is strengthening active surveillance
  and case finding in low reporting areas.
- The five governorates with the highest cumulative attack rates per 10 000 are Amran (891.2), Al Mahwit (850.6), Al Dhale'e (644.3), Al Hajjah (520.5) and Sana'a (512.2); the national attack rate is 383.0 per 10 000. The Governorate with higher numbers of deaths are Al Hajjah (422), Ibb (287), Al Hudaydah (281) and Taizz(188).