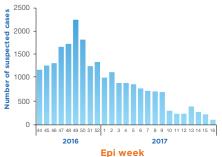

Epidemic curve of cholera cases in Yemen, October 2016 - 26 April 2017 (First wave)

Epidemic curve of cholera cases in Yemen, 27 April 2017 - 31 January 2018 (Second wave)

**Cumulative key figures, October 2016 - January 2018** 

## **Highlights**

- During the month of January 2018, the Ministry of Public Health and Population of Yemen reported a total 31 421 cholera cases including 17 associated deaths (CFR-0.05%).
- The cumulative number of cholera cases reported in Yemen since October 2016 is 1079681 including 2 384 related deaths with a case fatality rate of 0.22%. The country experienced a second wave of this outbreak during the month of April and from 27 April 2017 to 31 January 2018, the total number of reported cases of cholera is 1 053 854 including 2 255 related deaths with a case fatality rate of 0.21%.
- In January 2018, a steady and continuous decline in the number of reported cases
  has been observed, with a slight peak during weeks 50 and 51. In response to this
  continued decline in the reported cases, WHO is strengthening active surveillance
  and case finding in low reporting areas.
- The five governorates with the highest cumulative attack rates per 10 000 are Amran (891.2), Al Mahwit (850.6), Al Dhale'e (644.3), Al Hajjah (520.5) and Sana'a (512.2); the national attack rate is 383.0 per 10 000. The Governorate with higher numbers of deaths are Al Hajjah (422), Ibb (287), Al Hudaydah (281) and Taizz(188).