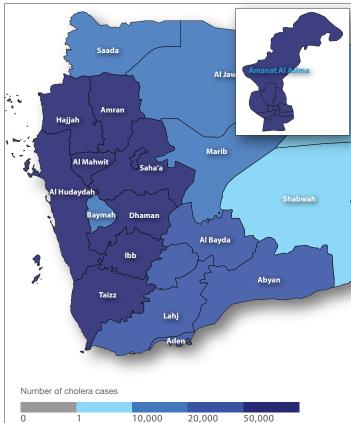

### Cholera cases reported in Yemen by epidemic wave, October 2016 – January 2018 (n= 1 079 681)

Cholera cases and Case -fatality rates by governorate in Yemen, 27 April 2017 – 31 January 2018 (second wave)

# Cholera cases and deaths reported during the second wave, 27 April 2017 - 31 January 2018

| Governorate      | Cases     | Deaths | CFR (%) | Cumulative attack rate (per 10 000) |
|------------------|-----------|--------|---------|-------------------------------------|
| Abyan            | 28241     | 35     | 0.12    | 494.73                              |
| Aden             | 20925     | 62     | 0.30    | 226.71                              |
| Al Bayda         | 29841     | 35     | 0.12    | 392.96                              |
| Al Dhale'e       | 47133     | 81     | 0.17    | 644.34                              |
| Al Hudaydah      | 153821    | 281    | 0.18    | 475.02                              |
| Al Jawf          | 15942     | 22     | 0.14    | 275.53                              |
| Al Maharah       | 1168      | 1      | 0.09    | 78.66                               |
| Al Mahwit        | 62116     | 151    | 0.24    | 850.66                              |
| Amanat Al Asimah | 101728    | 71     | 0.07    | 359.74                              |
| Amran            | 103433    | 176    | 0.17    | 891.23                              |
| Dhamar           | 101826    | 161    | 0.16    | 506.03                              |
| Hajjah           | 121283    | 422    | 0.35    | 520.59                              |
| lbb              | 66049     | 287    | 0.43    | 223.35                              |
| Lahj             | 24341     | 22     | 0.09    | 241.27                              |
| Marib            | 7286      | 7      | 0.10    | 203.21                              |
| Moklla           | 568       | 2      | 0.35    | 14.17                               |
| Raymah           | 17330     | 120    | 0.69    | 285.61                              |
| Sa'ada           | 10706     | 5      | 0.05    | 118.28                              |
| Sana'a           | 75322     | 123    | 0.16    | 512.27                              |
| Say'on           | 22        | 0      | -       | 1.00                                |
| Shabwah          | 1399      | 3      | 0.21    | 23.15                               |
| Taizz            | 63374     | 188    | 0.30    | 211.37                              |
| Total            | 1 053 854 | 2 255  | 0.21    | 383.00                              |