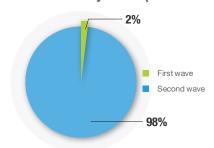

## **Highlights**

- During the month of January 2018, the Ministry of Public Health and Population of Yemen reported a total 31 421 cholera cases including 17 associated deaths (CFR-0.05%).
- The cumulative number of cholera cases reported in Yemen since October 2016 is 1079681 including 2 384 related deaths with a case fatality rate of 0.22%. The country experienced a second wave of this outbreak during the month of April and from 27 April 2017 to 31 January 2018, the total number of reported cases of cholera is 1 053 854 including 2 255 related deaths with a case fatality rate of 0.21%.
- In January 2018, a steady and continuous decline in the number of reported cases
  has been observed, with a slight peak during weeks 50 and 51. In response to this
  continued decline in the reported cases, WHO is strengthening active surveillance
  and case finding in low reporting areas.
- The five governorates with the highest cumulative attack rates per 10 000 are Amran (891.2), Al Mahwit (850.6), Al Dhale'e (644.3), Al Hajjah (520.5) and Sana'a (512.2); the national attack rate is 383.0 per 10 000. The Governorate with higher numbers of deaths are Al Hajjah (422), Ibb (287), Al Hudaydah (281) and Taizz(188).

### Cholera cases reported in Yemen by epidemic wave, October 2016 – January 2018 (n= 1 079 681)

Cholera cases and Case -fatality rates by governorate in Yemen, 27 April 2017 – 31 January 2018 (second wave)