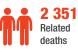

### **Highlights**

- During the month of November 2017, the Ministry of Public Health and Population of Yemen reported a total 73,086 cholera cases including 33 associated deaths (CFR-0.05%).
- The cumulative number of cholera cases reported in Yemen since October 2016 is 997,525 including 2,351 related deaths with a case fatality rate of 0.23%. The country experienced a second wave of this outbreak during the month of April and from 27 April to 30 November 2017, the total number of reported cases of cholera is 971,698 including 2,222 related deaths with a case fatality rate of 0.23%.
- In November 2017, a steady and continuous decline in the number of reported cases has been observed, with a slight peak during week 46. In response to this continued decline in the reported cases, WHO is strengthening active surveillance and case finding in low reporting areas.
- The five governorates with the highest cumulative attack rates per 10,000 are Amran (825.3), Al Mahwit (783.8), Al Dhale'e (642.9), Abyan (493.0) and Sana'a (467.7); the national attack rate is 352.8 per 10,000. The Governorate with higher numbers of deaths are Al Haijah (417), Ibb (285), Al Hudaydah (272) and Taizz(184).