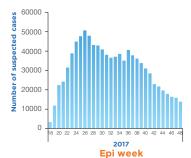

#### Distribution of suspected cholera cases in Yemen, January 2016 - 30 November 2017

### **Highlights**

- During the month of November 2017, the Ministry of Public Health and Population of Yemen reported a total 73,086 cholera cases including 33 associated deaths (CFR-0.05%).
- The cumulative number of cholera cases reported in Yemen since October 2016 is 997,525 including 2,351 related deaths with a case fatality rate of 0.23%. The country experienced a second wave of this outbreak during the month of April and from 27 April to 30 November 2017, the total number of reported cases of cholera is 971,698 including 2,222 related deaths with a case fatality rate of 0.23%.
- In November 2017, a steady and continuous decline in the number of reported cases has been observed, with a slight peak during week 46. In response to this continued decline in the reported cases, WHO is strengthening active surveillance and case finding in low reporting areas.
- The five governorates with the highest cumulative attack rates per 10,000 are Amran (825.3), Al Mahwit (783.8), Al Dhale'e (642.9), Abyan (493.0) and Sana'a (467.7); the national attack rate is 352.8 per 10,000. The Governorate with higher numbers of deaths are Al Haijah (417), Ibb (285), Al Hudaydah (272) and Taizz(184).