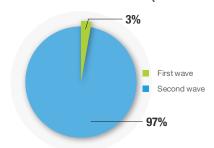

### **Highlights**

- During the month of November 2017, the Ministry of Public Health and Population of Yemen reported a total 73,086 cholera cases including 33 associated deaths (CFR-0.05%).
- The cumulative number of cholera cases reported in Yemen since October 2016 is 997,525 including 2,351 related deaths with a case fatality rate of 0.23%. The country experienced a second wave of this outbreak during the month of April and from 27 April to 30 November 2017, the total number of reported cases of cholera is 971,698 including 2,222 related deaths with a case fatality rate of 0.23%.
- In November 2017, a steady and continuous decline in the number of reported cases has been observed, with a slight peak during week 46. In response to this continued decline in the reported cases, WHO is strengthening active surveillance and case finding in low reporting areas.
- The five governorates with the highest cumulative attack rates per 10,000 are Amran (825.3), Al Mahwit (783.8), Al Dhale'e (642.9), Abyan (493.0) and Sana'a (467.7); the national attack rate is 352.8 per 10,000. The Governorate with higher numbers of deaths are Al Haijah (417), Ibb (285), Al Hudaydah (272) and Taizz(184).

#### Cholera cases reported in Yemen by epidemic wave, October 2016 - November 2017 (n= 997 525)