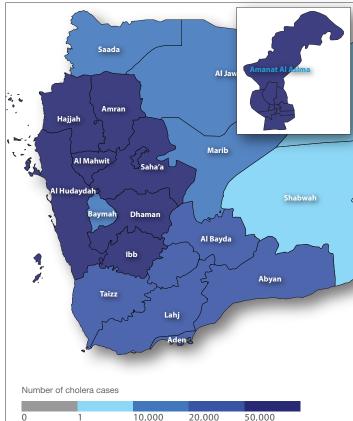

#### Distribution of suspected cholera cases in Yemen, January 2016 - 30 November 2017

# Cholera cases and deaths reported during the second wave, 27 April 2017- 30 November 2017

| Governorate      | Cases   | Deaths | CFR (%) | Cumulative attack rate (per 10 000) |
|------------------|---------|--------|---------|-------------------------------------|
| Abyan            | 28,142  | 35     | 0.12    | 493.00                              |
| Aden             | 20,360  | 62     | 0.30    | 220.59                              |
| Al Bayda         | 26,982  | 33     | 0.12    | 355.31                              |
| Al Dhale'e       | 47,029  | 81     | 0.17    | 642.92                              |
| Al Hudaydah      | 141,302 | 272    | 0.19    | 436.36                              |
| Al Jawf          | 14,915  | 22     | 0.15    | 257.78                              |
| Al Maharah       | 1,167   | 1      | 0.09    | 78.60                               |
| Al Mahwit        | 57,230  | 148    | 0.26    | 783.75                              |
| Amanat Al Asimah | 92,952  | 70     | 80.0    | 328.71                              |
| Amran            | 95,784  | 174    | 0.18    | 825.33                              |
| Dhamar           | 91,754  | 160    | 0.17    | 455.97                              |
| Hajjah           | 109,518 | 417    | 0.38    | 470.09                              |
| lbb              | 60,726  | 285    | 0.47    | 205.35                              |
| Lahj             | 22,608  | 21     | 0.09    | 224.09                              |
| Marib            | 6,897   | 7      | 0.10    | 192.36                              |
| Moklla           | 568     | 2      | 0.35    | 14.17                               |
| Raymah           | 14,640  | 118    | 0.81    | 241.28                              |
| Sa'ada           | 9,896   | 5      | 0.05    | 109.33                              |
| Sana'a           | 68,763  | 122    | 0.18    | 467.67                              |
| Say'on           | 19      | 0      | -       | 0.86                                |
| Shabwah          | 1,396   | 3      | 0.21    | 23.10                               |
| Taizz            | 59,050  | 184    | 0.31    | 196.94                              |
| Total            | 971,698 | 2,222  | 0.23    | 352.82                              |