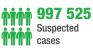

### **Highlights**

- During the month of November 2017, the Ministry of Public Health and Population of Yemen reported a total 73,086 cholera cases including 33 associated deaths (CFR-0.05%).
- The cumulative number of cholera cases reported in Yemen since October 2016 is 997,525 including 2,351 related deaths with a case fatality rate of 0.23%. The country experienced a second wave of this outbreak during the month of April and from 27 April to 30 November 2017, the total number of reported cases of cholera is 971,698 including 2,222 related deaths with a case fatality rate of 0.23%.
- In November 2017, a steady and continuous decline in the number of reported cases has been observed, with a slight peak during week 46. In response to this continued decline in the reported cases, WHO is strengthening active surveillance and case finding in low reporting areas.
- The five governorates with the highest cumulative attack rates per 10,000 are Amran (825.3), Al Mahwit (783.8), Al Dhale'e (642.9), Abyan (493.0) and Sana'a (467.7); the national attack rate is 352.8 per 10,000. The Governorate with higher numbers of deaths are Al Haijah (417), Ibb (285), Al Hudaydah (272) and Taizz(184).

#### Cholera cases reported in Yemen by epidemic wave, October 2016 - November 2017 (n= 997 525)