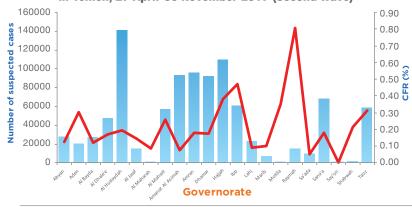

## Suspected cholera cases and case-fatality rates by governorate in Yemen, 27 April-30 November 2017 (Second wave)

# Cholera cases and deaths reported during the second wave, 27 April 2017- 30 November 2017

| Governorate      | Cases   | Deaths | CFR (%) | Cumulative attack rate (per 10 000) |
|------------------|---------|--------|---------|-------------------------------------|
| Abyan            | 28,142  | 35     | 0.12    | 493.00                              |
| Aden             | 20,360  | 62     | 0.30    | 220.59                              |
| Al Bayda         | 26,982  | 33     | 0.12    | 355.31                              |
| Al Dhale'e       | 47,029  | 81     | 0.17    | 642.92                              |
| Al Hudaydah      | 141,302 | 272    | 0.19    | 436.36                              |
| Al Jawf          | 14,915  | 22     | 0.15    | 257.78                              |
| Al Maharah       | 1,167   | 1      | 0.09    | 78.60                               |
| Al Mahwit        | 57,230  | 148    | 0.26    | 783.75                              |
| Amanat Al Asimah | 92,952  | 70     | 80.0    | 328.71                              |
| Amran            | 95,784  | 174    | 0.18    | 825.33                              |
| Dhamar           | 91,754  | 160    | 0.17    | 455.97                              |
| Hajjah           | 109,518 | 417    | 0.38    | 470.09                              |
| lbb              | 60,726  | 285    | 0.47    | 205.35                              |
| Lahj             | 22,608  | 21     | 0.09    | 224.09                              |
| Marib            | 6,897   | 7      | 0.10    | 192.36                              |
| Moklla           | 568     | 2      | 0.35    | 14.17                               |
| Raymah           | 14,640  | 118    | 0.81    | 241.28                              |
| Sa'ada           | 9,896   | 5      | 0.05    | 109.33                              |
| Sana'a           | 68,763  | 122    | 0.18    | 467.67                              |
| Say'on           | 19      | 0      | -       | 0.86                                |
| Shabwah          | 1,396   | 3      | 0.21    | 23.10                               |
| Taizz            | 59,050  | 184    | 0.31    | 196.94                              |
| Total            | 971,698 | 2,222  | 0.23    | 352.82                              |