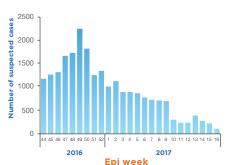

Epidemic curve of cholera cases in Yemen, October 2016 - 26 April 2017 (First wave)

Epidemic curve of cholera cases in Yemen, 27 April 2017 - 30 November 2017 (Second wave)

Cumulative key figures, October 2016 - 30 November 2017

### **Highlights**

- During the month of November 2017, the Ministry of Public Health and Population of Yemen reported a total 73,086 cholera cases including 33 associated deaths (CFR-0.05%).
- The cumulative number of cholera cases reported in Yemen since October 2016 is 997,525 including 2,351 related deaths with a case fatality rate of 0.23%. The country experienced a second wave of this outbreak during the month of April and from 27 April to 30 November 2017, the total number of reported cases of cholera is 971,698 including 2,222 related deaths with a case fatality rate of 0.23%.
- In November 2017, a steady and continuous decline in the number of reported cases has been observed, with a slight peak during week 46. In response to this continued decline in the reported cases, WHO is strengthening active surveillance and case finding in low reporting areas.
- The five governorates with the highest cumulative attack rates per 10,000 are Amran (825.3), Al Mahwit (783.8), Al Dhale'e (642.9), Abyan (493.0) and Sana'a (467.7); the national attack rate is 352.8 per 10,000. The Governorate with higher numbers of deaths are Al Haijah (417), Ibb (285), Al Hudaydah (272) and Taizz(184).